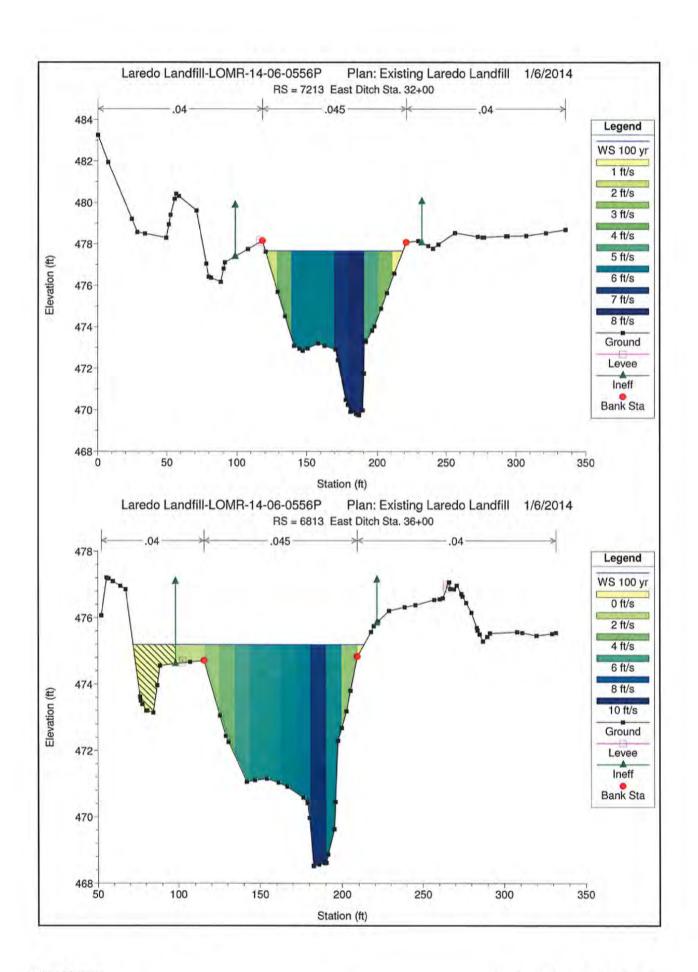

# PART III

| PART III               | ent Plan  TX F-10098  STEVEN B. HENIFORD  G6257  CENSE  ONAL PLAN  ONAL PLAN  TX F-10098  STEVEN B. HENIFORD | J      |
|------------------------|--------------------------------------------------------------------------------------------------------------|--------|
| Site Developm          | ent Plan 13: 66257 : 65 30                                                                                   |        |
| Site Developin         | CHI I IAI                                                                                                    | т.     |
| 1.0 Introduction       | TX F-10098 SONAL ED TO A 1                                                                                   | Page   |
| 1.1 Permit H           | History                                                                                                      | 1<br>1 |
|                        | ristics & Quantities 305.45(a)(B)(i) & 305.45 (a)(8)(B)(ii)                                                  | 2      |
| 2.1 Waste Cl           | haracteristics & Historic Quantities 305.45(a)(B)(i) &                                                       | 2      |
| 305.45 (               | a)(8)(B)(ii)                                                                                                 | 2      |
|                        | uantity Projections 305.45(a)(8)(B)(i)                                                                       | 3      |
| 3.0 Location Restric   | etions                                                                                                       | 6      |
| 3.1 Introducti         | on                                                                                                           | 6      |
| 3.1.1 Ea               | asements 305.513(a)                                                                                          | 6      |
|                        | uffer Zones 330.543(b)(2) 330.543(b)(3)                                                                      | 6      |
| 3.1.3 Fl               | oodway 330.547(a) 330.547(b) 330.547(c)                                                                      | 7      |
| 3.1.4 W                | (etlands 330.553 (a)&(b)                                                                                     | 8      |
|                        | ults, Seismic Impact Zones & Unstable Areas 330.555(a) 330.557                                               |        |
| 33                     | 30.559                                                                                                       | 8      |
| 4.0 Geology & Ground   | ndwater Characterization [330.63(e)]                                                                         | 8      |
| 4.1 Site Geo           | logy                                                                                                         | 8      |
| 4.2 Site Soil          |                                                                                                              | 9      |
|                        | nical Analysis                                                                                               | 10     |
|                        | vater Characteristics                                                                                        | 11     |
| 5.0 General Facility 1 |                                                                                                              | 11     |
|                        | acility Description                                                                                          | 11     |
|                        | Access Road                                                                                                  | 12     |
|                        | Scale Facility                                                                                               | 12     |
|                        | Landfill Phases                                                                                              | 12     |
|                        | Liners                                                                                                       | 13     |
|                        | Leachate Collection System                                                                                   | 13     |
|                        | Landfill Gas Monitoring and Management                                                                       | 14     |
| 5.1.7                  | <b>-</b>                                                                                                     | 14     |
|                        | Drainage Facilities                                                                                          | 14     |
| 5.1.9                  | Final Closure & Post-Closure Care                                                                            | 14     |
|                        | General Facility Design                                                                                      | 14     |
| 5.2.1                  | Landfill Capacity                                                                                            | 14     |
| 5.2.2                  | Facility Access 330.63(b)(1)                                                                                 | 16     |
| 5.2.3                  | Landfill Method, Waste Movement & Landfill Cells 330.36(B)(b)(2                                              | •      |
| 5.2.4                  | Sanitation & Contaminated Water                                                                              | 20     |
| 5.2.5                  | All-Weather Operations                                                                                       | 22     |
| 5.2.6                  | Leachate Collection & Storage                                                                                | 23     |
| 5.2.7                  | Landfill Gas Management Infrastructure                                                                       | 23     |
| 5.2.8                  | Groundwater Monitoring Wells                                                                                 | 23     |
|                        | Vater Drainage for Municipal Solid Waste Facilities TAC § 330.303                                            | 23     |
| 5.3.1                  | Existing Drainage Patterns                                                                                   | 23     |
| 5.3.2                  | Flood Protection for Landfill Stormwater Management                                                          | 23     |
| .3.3.3                 | STOTHIWATER IVIANAGEMENT                                                                                     | 23     |