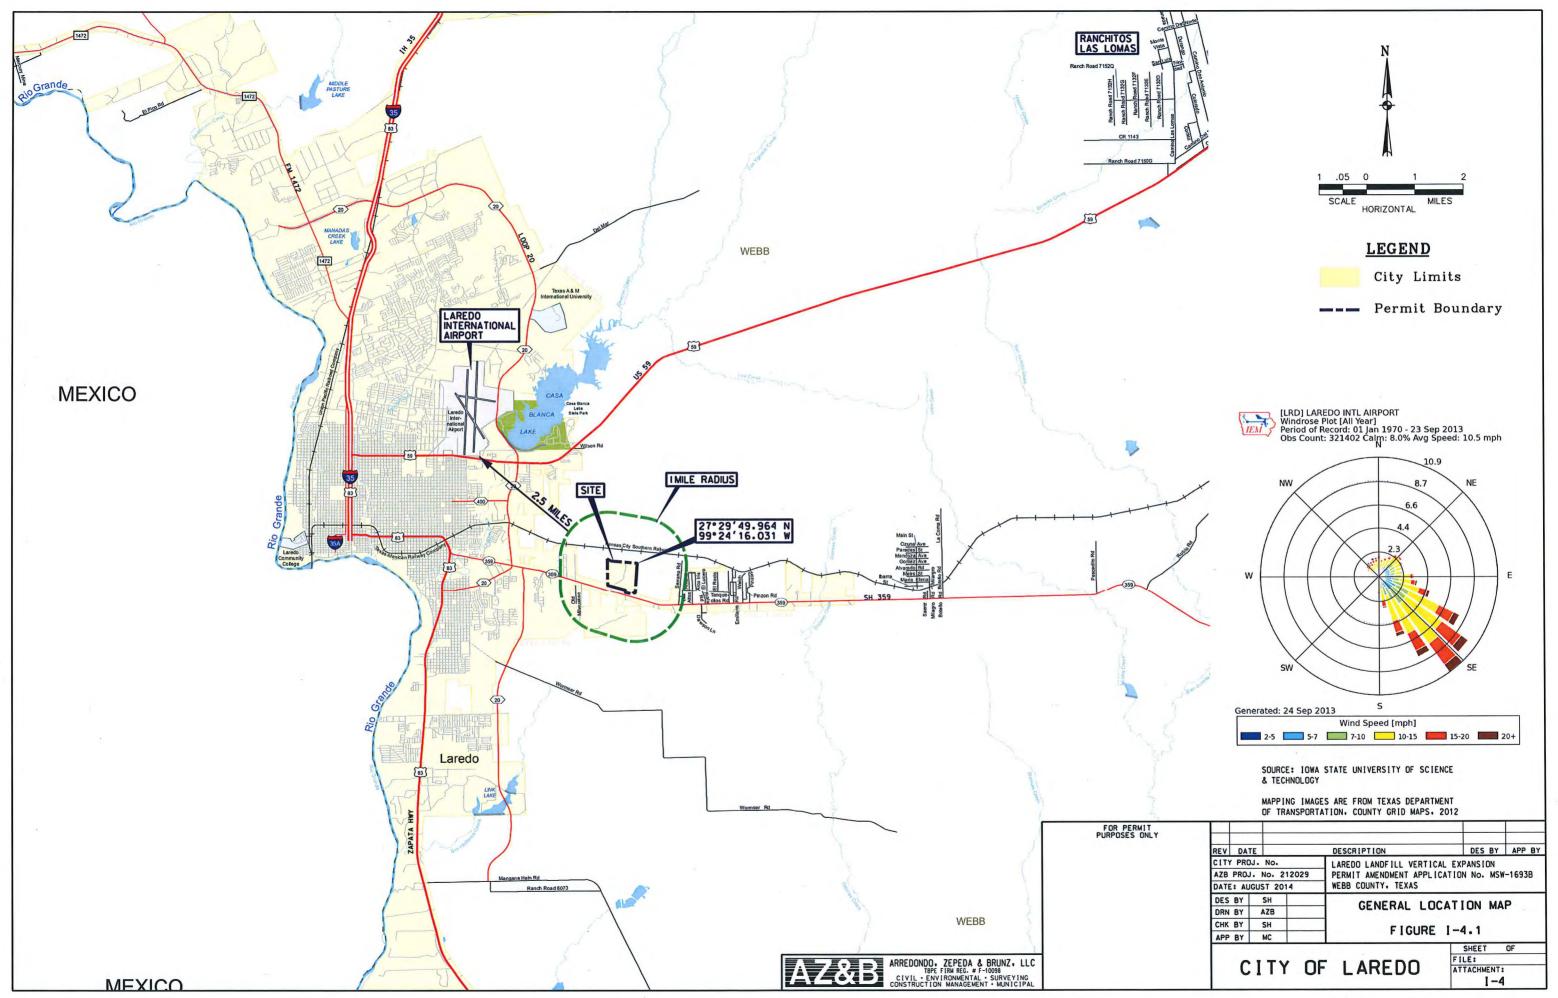

# PART II Permit Amendment

Page 1.0 Introduction and Existing Conditions 30 TAC § 330.61(a) 2.0 Waste Acceptance Plan 1 2.1 Sources of Waste - City of Laredo, Laredo SMSA and Surrounding Area 1 2.2 Types of Waste Accepted 30 TAC § 330.61(b) 2 2.3 Waste Quantity Projections TAC 30330.61(b)(1)(C) 3 3.0 Maps 4 3.1 General Location Map 30 TAC § 330.61(c) 4 3.2 Facility Layout Map 30 TAC § 330.61(d) 6 3.3 Topographic Map 30 TAC § 330.61(e) 10 3.4 Aerial Photograph 30 TAC § 330.61(f) 10 3.5 Land Use Map 30 TAC § 330.61(g) 10 3.6 Impact on Surrounding Area Use 30 TAC § 330.61(h) 11 3.7 Transportation 30 TAC § 330.61(i) 13 3.7.1 Site Access and Traffic Study 13 3.7.2 Airport Safety 30 TAC § 330.61(i)(5) 15 3.8 General Geology and Soils 30 TAC § 330.61(j) 15 3.8.1 Site Geology 30 TAC § 330.61(j)(1) 16 3.8.2 Fault Zones 30 TAC § 330.61(j)(2) 17 3.8.3 Seismic Impact Zones 30 TAC § 330.61(j)(1) 17 3.8.4 Unstable Conditions 30 TAC § 330.61(j)(1) 17 3.9 Groundwater and Surface Water 30 TAC § 330.61(k) 18 3.9.1 Groundwater 30 TAC § 330.61(k)(1) 18 3.9.2 Surface Water 30 TAC § 330.61(k)(2) 19 3.10 Abandoned Oil, Gas, and Water Wells 30 TAC § 330.61(1) 21 3.10.1 Water Wells 30 TAC § 330.61(1)(1) 21 3.10.2 Crude Oil and Gas Wells 30 TAC § 330.61(1)(2) 21 3.11 Floodplain and Wetlands 30 TAC § 330.61(m) 21 3.11.1 Floodplains 30 TAC § 330.61(m)(1) 21 3.11.2 Wetlands 30 TAC § 330.61(m)(2) 22 3.12 Endangered or Threatened Species 30 TAC § 330.61(n) 22 3.13 Easements and Buffer Zones 23 3.13.1 Easements 23 3.13.2 Buffer Zones 23 3.14 Historical and Archaeological Review 30 TAC § 330.61(o) 25 3.15 Council of Governments and Local Government 30 TAC § 330.61(p) 25