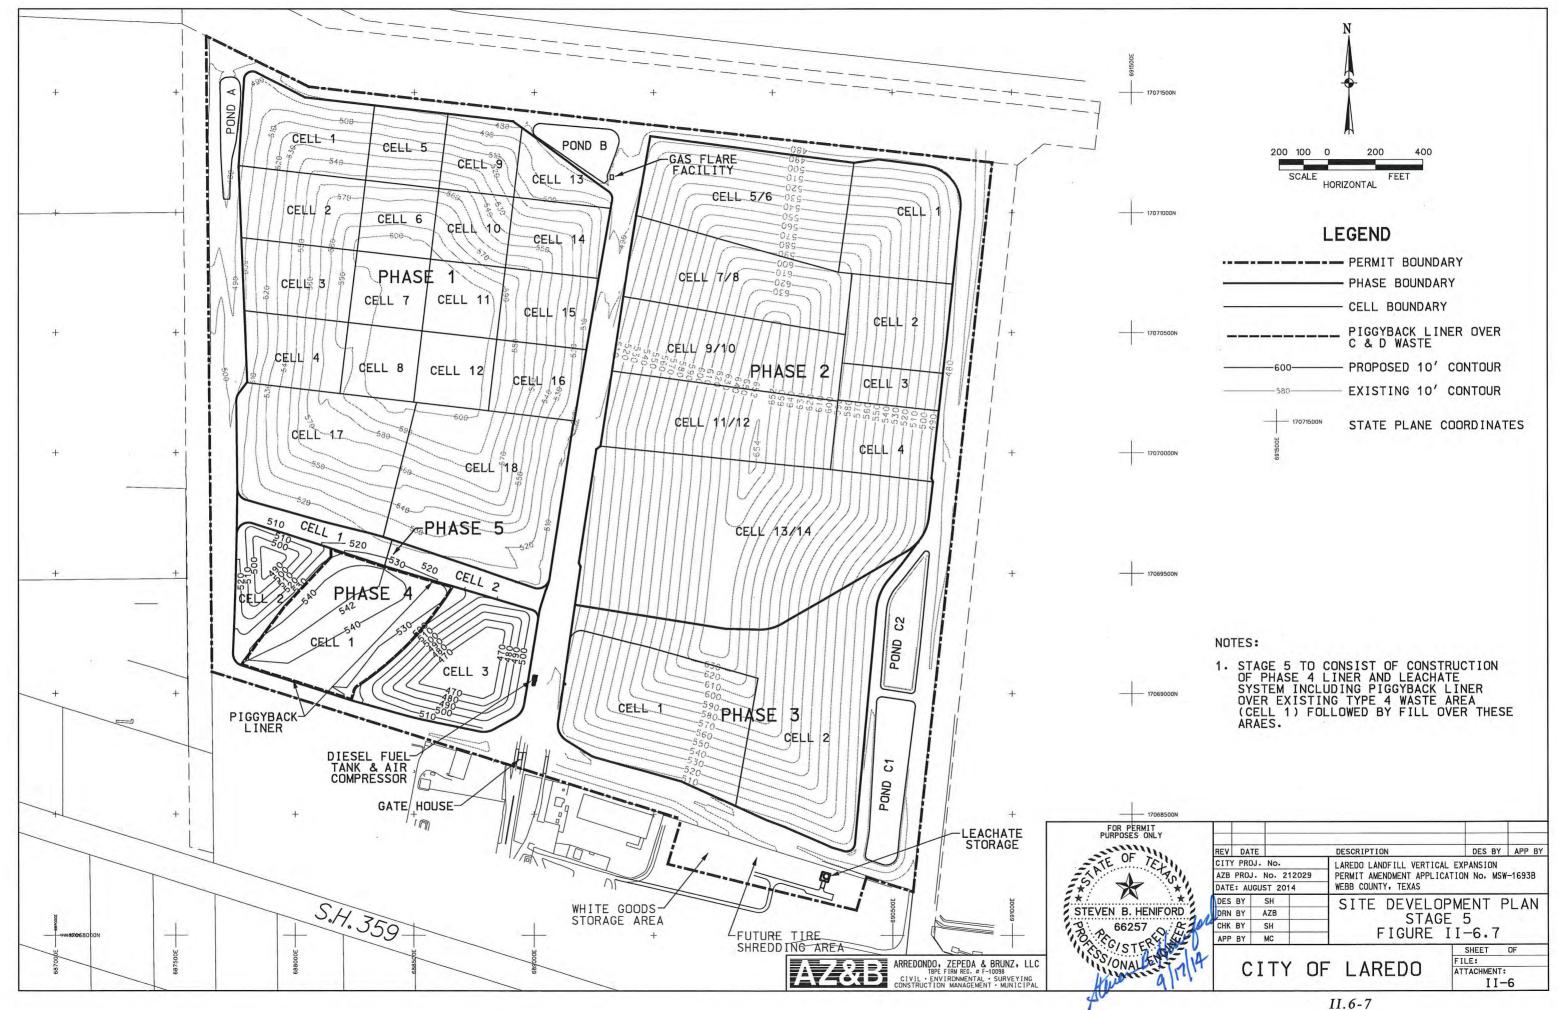

# PART III

| PART III               | ent Plan  TX F-10098  STEVEN B. HENIFORD  G6257  CENSE  ONAL PLAN  ONAL PLAN  TX F-10098  STEVEN B. HENIFORD | J      |
|------------------------|--------------------------------------------------------------------------------------------------------------|--------|
| Site Developm          | ent Plan 13: 66257 : 65 30                                                                                   |        |
| Site Developin         | CHI I IAI                                                                                                    | т.     |
| 1.0 Introduction       | TX F-10098 SONAL ED TO A 1                                                                                   | Page   |
| 1.1 Permit H           | History                                                                                                      | 1<br>1 |
|                        | ristics & Quantities 305.45(a)(B)(i) & 305.45 (a)(8)(B)(ii)                                                  | 2      |
| 2.1 Waste Cl           | haracteristics & Historic Quantities 305.45(a)(B)(i) &                                                       | 2      |
| 305.45 (               | a)(8)(B)(ii)                                                                                                 | 2      |
|                        | uantity Projections 305.45(a)(8)(B)(i)                                                                       | 3      |
| 3.0 Location Restric   | etions                                                                                                       | 6      |
| 3.1 Introducti         | on                                                                                                           | 6      |
| 3.1.1 Ea               | asements 305.513(a)                                                                                          | 6      |
|                        | uffer Zones 330.543(b)(2) 330.543(b)(3)                                                                      | 6      |
| 3.1.3 Fl               | oodway 330.547(a) 330.547(b) 330.547(c)                                                                      | 7      |
| 3.1.4 W                | (etlands 330.553 (a)&(b)                                                                                     | 8      |
|                        | ults, Seismic Impact Zones & Unstable Areas 330.555(a) 330.557                                               |        |
| 33                     | 30.559                                                                                                       | 8      |
| 4.0 Geology & Ground   | ndwater Characterization [330.63(e)]                                                                         | 8      |
| 4.1 Site Geo           | logy                                                                                                         | 8      |
| 4.2 Site Soil          |                                                                                                              | 9      |
|                        | nical Analysis                                                                                               | 10     |
|                        | vater Characteristics                                                                                        | 11     |
| 5.0 General Facility 1 |                                                                                                              | 11     |
|                        | acility Description                                                                                          | 11     |
|                        | Access Road                                                                                                  | 12     |
|                        | Scale Facility                                                                                               | 12     |
|                        | Landfill Phases                                                                                              | 12     |
|                        | Liners                                                                                                       | 13     |
|                        | Leachate Collection System                                                                                   | 13     |
|                        | Landfill Gas Monitoring and Management                                                                       | 14     |
| 5.1.7                  | <b>-</b>                                                                                                     | 14     |
|                        | Drainage Facilities                                                                                          | 14     |
| 5.1.9                  | Final Closure & Post-Closure Care                                                                            | 14     |
|                        | General Facility Design                                                                                      | 14     |
| 5.2.1                  | Landfill Capacity                                                                                            | 14     |
| 5.2.2                  | Facility Access 330.63(b)(1)                                                                                 | 16     |
| 5.2.3                  | Landfill Method, Waste Movement & Landfill Cells 330.36(B)(b)(2                                              | •      |
| 5.2.4                  | Sanitation & Contaminated Water                                                                              | 20     |
| 5.2.5                  | All-Weather Operations                                                                                       | 22     |
| 5.2.6                  | Leachate Collection & Storage                                                                                | 23     |
| 5.2.7                  | Landfill Gas Management Infrastructure                                                                       | 23     |
| 5.2.8                  | Groundwater Monitoring Wells                                                                                 | 23     |
|                        | Vater Drainage for Municipal Solid Waste Facilities TAC § 330.303                                            | 23     |
| 5.3.1                  | Existing Drainage Patterns                                                                                   | 23     |
| 5.3.2                  | Flood Protection for Landfill Stormwater Management                                                          | 23     |
| .3.3.3                 | STOTHIWATER IVIANAGEMENT                                                                                     | 23     |