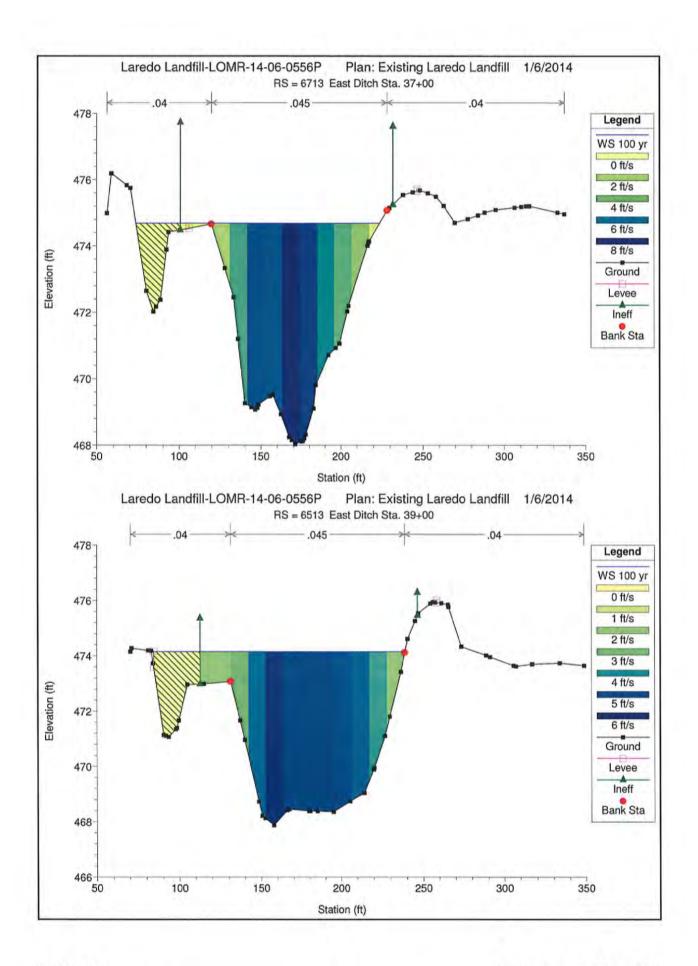

# PART III

| PART III               | ent Plan  TX F-10098  STEVEN B. HENIFORD  G6257  CENSE  ONAL PLAN  ONAL PLAN  TX F-10098  STEVEN B. HENIFORD | J      |
|------------------------|--------------------------------------------------------------------------------------------------------------|--------|
| Site Developm          | ent Plan 13: 66257 : 65 30                                                                                   |        |
| Site Developin         | CHI I IAI                                                                                                    | т.     |
| 1.0 Introduction       | TX F-10098 SONAL ED TO A 1                                                                                   | Page   |
| 1.1 Permit H           | History                                                                                                      | 1<br>1 |
|                        | ristics & Quantities 305.45(a)(B)(i) & 305.45 (a)(8)(B)(ii)                                                  | 2      |
| 2.1 Waste Cl           | haracteristics & Historic Quantities 305.45(a)(B)(i) &                                                       | 2      |
| 305.45 (               | a)(8)(B)(ii)                                                                                                 | 2      |
|                        | uantity Projections 305.45(a)(8)(B)(i)                                                                       | 3      |
| 3.0 Location Restric   | etions                                                                                                       | 6      |
| 3.1 Introducti         | on                                                                                                           | 6      |
| 3.1.1 Ea               | asements 305.513(a)                                                                                          | 6      |
|                        | uffer Zones 330.543(b)(2) 330.543(b)(3)                                                                      | 6      |
| 3.1.3 Fl               | oodway 330.547(a) 330.547(b) 330.547(c)                                                                      | 7      |
| 3.1.4 W                | (etlands 330.553 (a)&(b)                                                                                     | 8      |
|                        | ults, Seismic Impact Zones & Unstable Areas 330.555(a) 330.557                                               |        |
| 33                     | 30.559                                                                                                       | 8      |
| 4.0 Geology & Ground   | ndwater Characterization [330.63(e)]                                                                         | 8      |
| 4.1 Site Geo           | logy                                                                                                         | 8      |
| 4.2 Site Soil          |                                                                                                              | 9      |
|                        | nical Analysis                                                                                               | 10     |
|                        | vater Characteristics                                                                                        | 11     |
| 5.0 General Facility 1 |                                                                                                              | 11     |
|                        | acility Description                                                                                          | 11     |
|                        | Access Road                                                                                                  | 12     |
|                        | Scale Facility                                                                                               | 12     |
|                        | Landfill Phases                                                                                              | 12     |
|                        | Liners                                                                                                       | 13     |
|                        | Leachate Collection System                                                                                   | 13     |
|                        | Landfill Gas Monitoring and Management                                                                       | 14     |
| 5.1.7                  | <b>-</b>                                                                                                     | 14     |
|                        | Drainage Facilities                                                                                          | 14     |
| 5.1.9                  | Final Closure & Post-Closure Care                                                                            | 14     |
|                        | General Facility Design                                                                                      | 14     |
| 5.2.1                  | Landfill Capacity                                                                                            | 14     |
| 5.2.2                  | Facility Access 330.63(b)(1)                                                                                 | 16     |
| 5.2.3                  | Landfill Method, Waste Movement & Landfill Cells 330.36(B)(b)(2                                              | •      |
| 5.2.4                  | Sanitation & Contaminated Water                                                                              | 20     |
| 5.2.5                  | All-Weather Operations                                                                                       | 22     |
| 5.2.6                  | Leachate Collection & Storage                                                                                | 23     |
| 5.2.7                  | Landfill Gas Management Infrastructure                                                                       | 23     |
| 5.2.8                  | Groundwater Monitoring Wells                                                                                 | 23     |
|                        | Vater Drainage for Municipal Solid Waste Facilities TAC § 330.303                                            | 23     |
| 5.3.1                  | Existing Drainage Patterns                                                                                   | 23     |
| 5.3.2                  | Flood Protection for Landfill Stormwater Management                                                          | 23     |
| .3.3.3                 | STOTHIWATER IVIANAGEMENT                                                                                     | 23     |