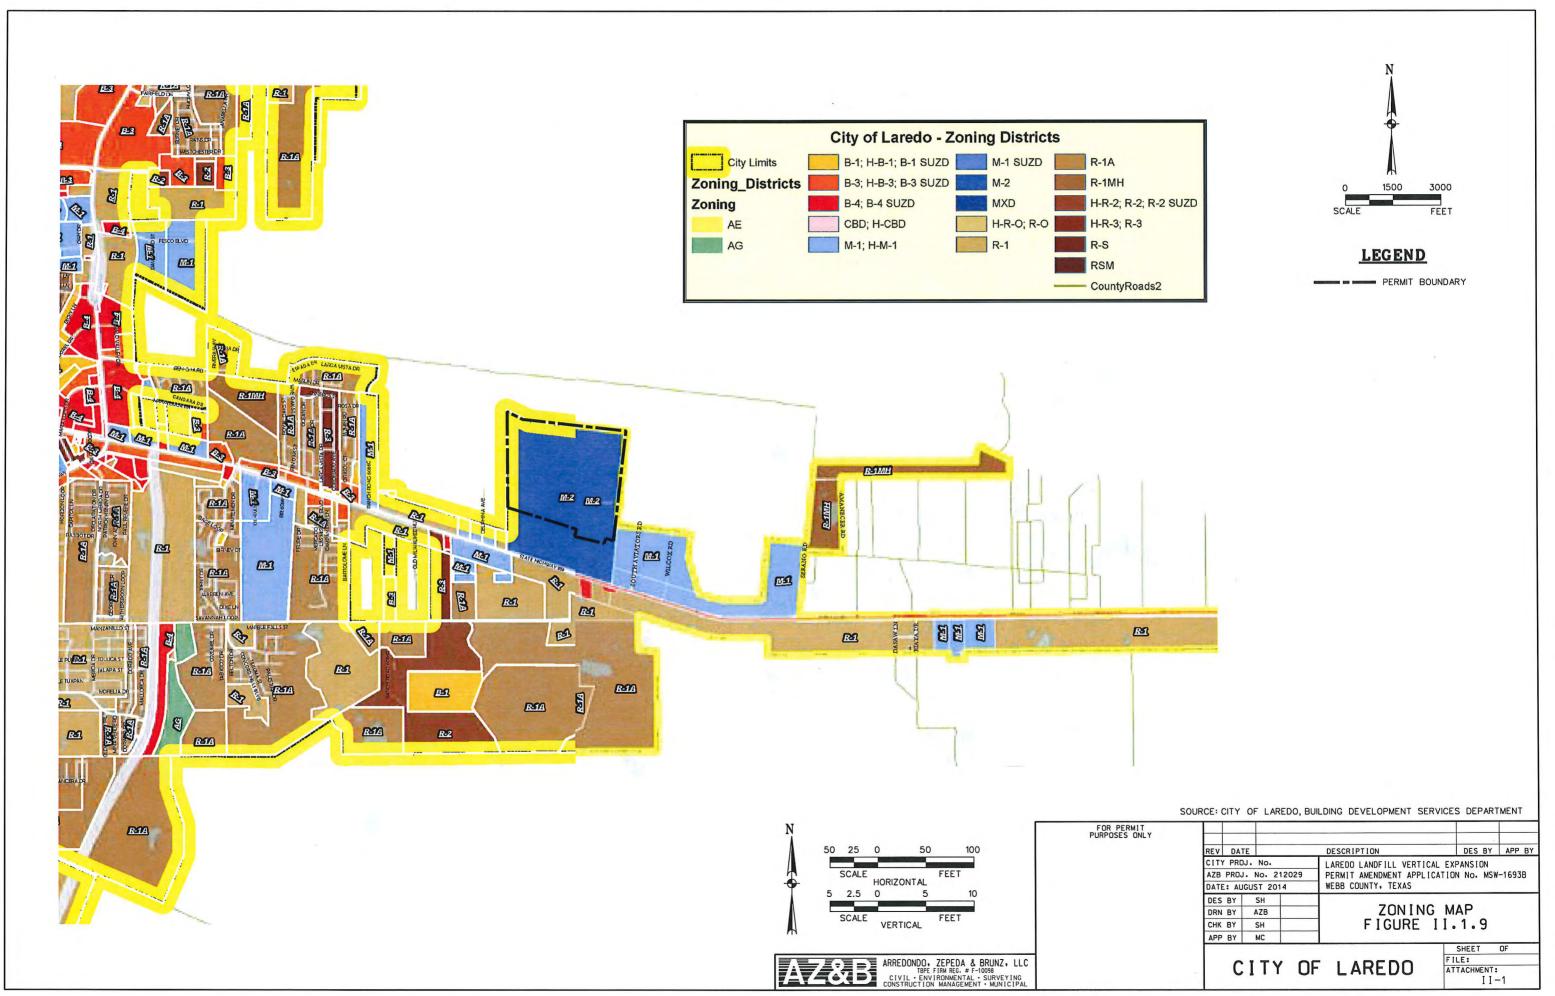

# PART II Permit Amendment

Page 1.0 Introduction and Existing Conditions 30 TAC § 330.61(a) 2.0 Waste Acceptance Plan 1 2.1 Sources of Waste - City of Laredo, Laredo SMSA and Surrounding Area 1 2.2 Types of Waste Accepted 30 TAC § 330.61(b) 2 2.3 Waste Quantity Projections TAC 30330.61(b)(1)(C) 3 3.0 Maps 4 3.1 General Location Map 30 TAC § 330.61(c) 4 3.2 Facility Layout Map 30 TAC § 330.61(d) 6 3.3 Topographic Map 30 TAC § 330.61(e) 10 3.4 Aerial Photograph 30 TAC § 330.61(f) 10 3.5 Land Use Map 30 TAC § 330.61(g) 10 3.6 Impact on Surrounding Area Use 30 TAC § 330.61(h) 11 3.7 Transportation 30 TAC § 330.61(i) 13 3.7.1 Site Access and Traffic Study 13 3.7.2 Airport Safety 30 TAC § 330.61(i)(5) 15 3.8 General Geology and Soils 30 TAC § 330.61(j) 15 3.8.1 Site Geology 30 TAC § 330.61(j)(1) 16 3.8.2 Fault Zones 30 TAC § 330.61(j)(2) 17 3.8.3 Seismic Impact Zones 30 TAC § 330.61(j)(1) 17 3.8.4 Unstable Conditions 30 TAC § 330.61(j)(1) 17 3.9 Groundwater and Surface Water 30 TAC § 330.61(k) 18 3.9.1 Groundwater 30 TAC § 330.61(k)(1) 18 3.9.2 Surface Water 30 TAC § 330.61(k)(2) 19 3.10 Abandoned Oil, Gas, and Water Wells 30 TAC § 330.61(1) 21 3.10.1 Water Wells 30 TAC § 330.61(1)(1) 21 3.10.2 Crude Oil and Gas Wells 30 TAC § 330.61(1)(2) 21 3.11 Floodplain and Wetlands 30 TAC § 330.61(m) 21 3.11.1 Floodplains 30 TAC § 330.61(m)(1) 21 3.11.2 Wetlands 30 TAC § 330.61(m)(2) 22 3.12 Endangered or Threatened Species 30 TAC § 330.61(n) 22 3.13 Easements and Buffer Zones 23 3.13.1 Easements 23 3.13.2 Buffer Zones 23 3.14 Historical and Archaeological Review 30 TAC § 330.61(o) 25 3.15 Council of Governments and Local Government 30 TAC § 330.61(p) 25

# **List of Figures**

II-8

II-9 II-10

II-11 II-12

II-13

II-14

II-15 II-16

- II-1.2 Landfill Layout
- II-1.3 Aerial View Landfill Layout
- II-1.4 Buffer Zone & Drainage Easement

**Transportation Information** 

Local Geology Report Fault Zone Restrictions

Seismic Impact Zones

**Unstable Conditions** 

Groundwater Maps

**Airport Location Restrictions** 

Wetlands & Endangered Species

- II-1.5 Topographic Map
- II-1.6 Aerial Photograph
- II-1.7 Surrounding Land Use
- II-1.8 Surrounding Land Use Aerial View
- II-1.9 Zoning Map
- II-1.10 TxDOT 2010 Traffic Counts
- II-1.11 Regional Geology Map
- II-1.12 Groundwater Contour Map
- II-1.13 Drainage Conditions
- II-1.14 Water, Oil and Natural Gas Well Locations
- II-1.15 FIRM- Flood Insurance Rate Map Number 48479C13850