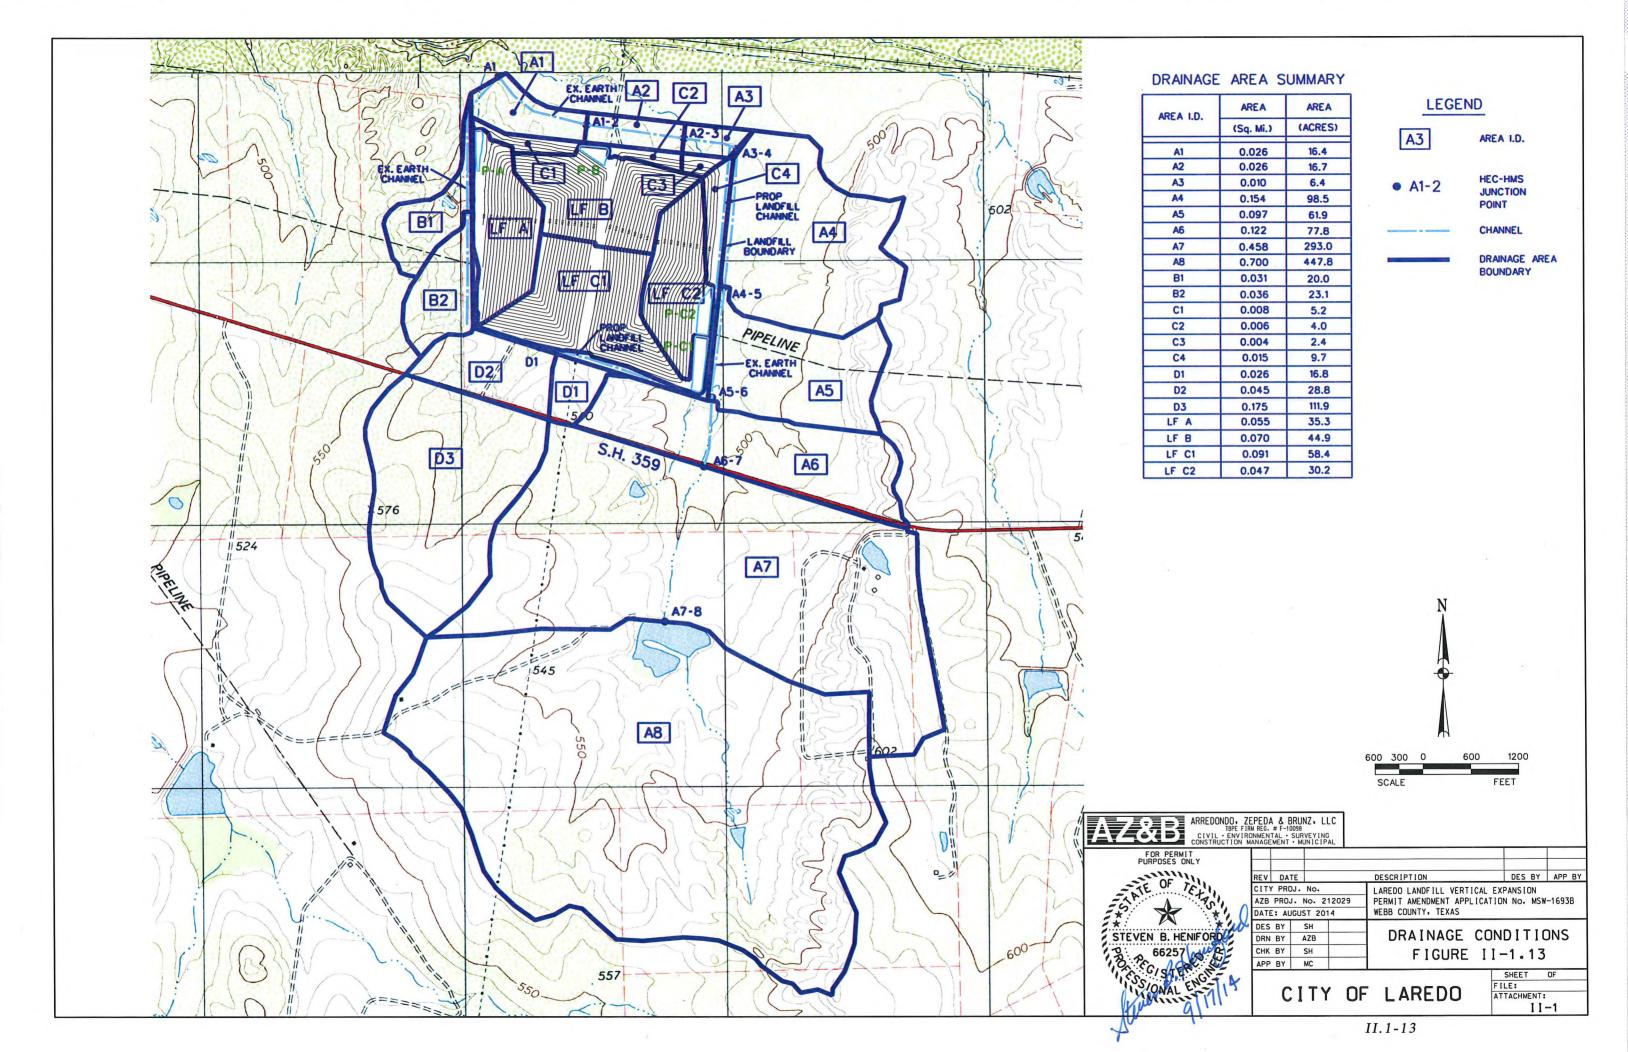

# PART II Permit Amendment

Page 1.0 Introduction and Existing Conditions 30 TAC § 330.61(a) 2.0 Waste Acceptance Plan 1 2.1 Sources of Waste - City of Laredo, Laredo SMSA and Surrounding Area 1 2.2 Types of Waste Accepted 30 TAC § 330.61(b) 2 2.3 Waste Quantity Projections TAC 30330.61(b)(1)(C) 3 3.0 Maps 4 3.1 General Location Map 30 TAC § 330.61(c) 4 3.2 Facility Layout Map 30 TAC § 330.61(d) 6 3.3 Topographic Map 30 TAC § 330.61(e) 10 3.4 Aerial Photograph 30 TAC § 330.61(f) 10 3.5 Land Use Map 30 TAC § 330.61(g) 10 3.6 Impact on Surrounding Area Use 30 TAC § 330.61(h) 11 3.7 Transportation 30 TAC § 330.61(i) 13 3.7.1 Site Access and Traffic Study 13 3.7.2 Airport Safety 30 TAC § 330.61(i)(5) 15 3.8 General Geology and Soils 30 TAC § 330.61(j) 15 3.8.1 Site Geology 30 TAC § 330.61(j)(1) 16 3.8.2 Fault Zones 30 TAC § 330.61(j)(2) 17 3.8.3 Seismic Impact Zones 30 TAC § 330.61(j)(1) 17 3.8.4 Unstable Conditions 30 TAC § 330.61(j)(1) 17 3.9 Groundwater and Surface Water 30 TAC § 330.61(k) 18 3.9.1 Groundwater 30 TAC § 330.61(k)(1) 18 3.9.2 Surface Water 30 TAC § 330.61(k)(2) 19 3.10 Abandoned Oil, Gas, and Water Wells 30 TAC § 330.61(1) 21 3.10.1 Water Wells 30 TAC § 330.61(1)(1) 21 3.10.2 Crude Oil and Gas Wells 30 TAC § 330.61(1)(2) 21 3.11 Floodplain and Wetlands 30 TAC § 330.61(m) 21 3.11.1 Floodplains 30 TAC § 330.61(m)(1) 21 3.11.2 Wetlands 30 TAC § 330.61(m)(2) 22 3.12 Endangered or Threatened Species 30 TAC § 330.61(n) 22 3.13 Easements and Buffer Zones 23 3.13.1 Easements 23 3.13.2 Buffer Zones 23 3.14 Historical and Archaeological Review 30 TAC § 330.61(o) 25 3.15 Council of Governments and Local Government 30 TAC § 330.61(p) 25