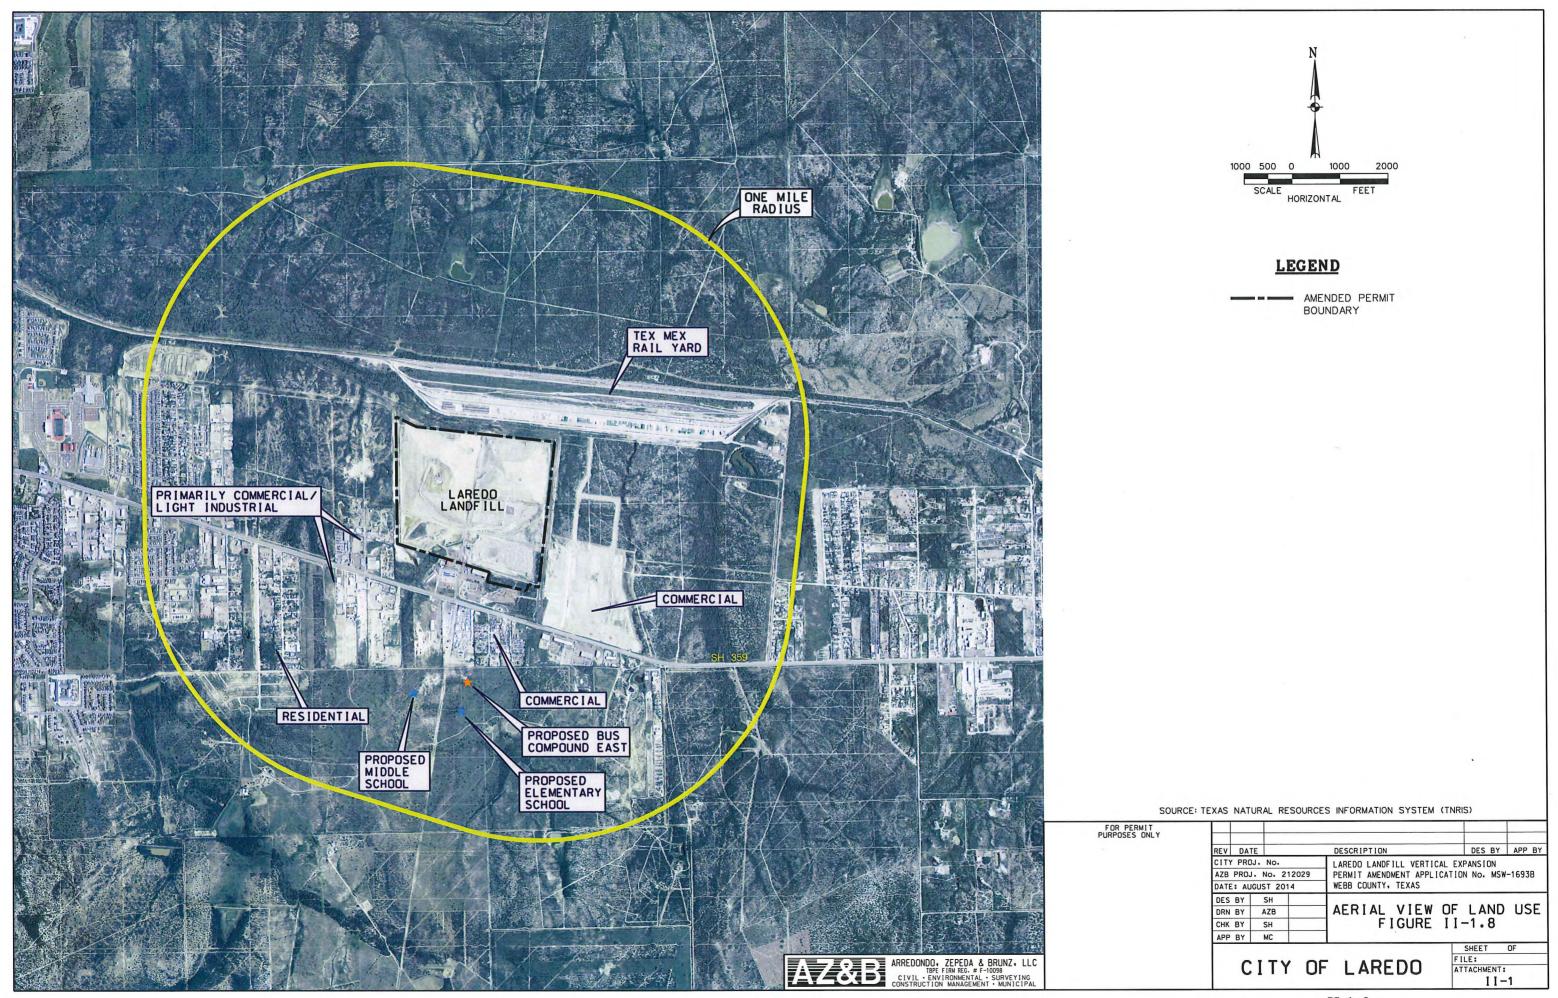

# PART II Permit Amendment

Page 1.0 Introduction and Existing Conditions 30 TAC § 330.61(a) 2.0 Waste Acceptance Plan 1 2.1 Sources of Waste - City of Laredo, Laredo SMSA and Surrounding Area 1 2.2 Types of Waste Accepted 30 TAC § 330.61(b) 2 2.3 Waste Quantity Projections TAC 30330.61(b)(1)(C) 3 3.0 Maps 4 3.1 General Location Map 30 TAC § 330.61(c) 4 3.2 Facility Layout Map 30 TAC § 330.61(d) 6 3.3 Topographic Map 30 TAC § 330.61(e) 10 3.4 Aerial Photograph 30 TAC § 330.61(f) 10 3.5 Land Use Map 30 TAC § 330.61(g) 10 3.6 Impact on Surrounding Area Use 30 TAC § 330.61(h) 11 3.7 Transportation 30 TAC § 330.61(i) 13 3.7.1 Site Access and Traffic Study 13 3.7.2 Airport Safety 30 TAC § 330.61(i)(5) 15 3.8 General Geology and Soils 30 TAC § 330.61(j) 15 3.8.1 Site Geology 30 TAC § 330.61(j)(1) 16 3.8.2 Fault Zones 30 TAC § 330.61(j)(2) 17 3.8.3 Seismic Impact Zones 30 TAC § 330.61(j)(1) 17 3.8.4 Unstable Conditions 30 TAC § 330.61(j)(1) 17 3.9 Groundwater and Surface Water 30 TAC § 330.61(k) 18 3.9.1 Groundwater 30 TAC § 330.61(k)(1) 18 3.9.2 Surface Water 30 TAC § 330.61(k)(2) 19 3.10 Abandoned Oil, Gas, and Water Wells 30 TAC § 330.61(1) 21 3.10.1 Water Wells 30 TAC § 330.61(1)(1) 21 3.10.2 Crude Oil and Gas Wells 30 TAC § 330.61(1)(2) 21 3.11 Floodplain and Wetlands 30 TAC § 330.61(m) 21 3.11.1 Floodplains 30 TAC § 330.61(m)(1) 21 3.11.2 Wetlands 30 TAC § 330.61(m)(2) 22 3.12 Endangered or Threatened Species 30 TAC § 330.61(n) 22 3.13 Easements and Buffer Zones 23 3.13.1 Easements 23 3.13.2 Buffer Zones 23 3.14 Historical and Archaeological Review 30 TAC § 330.61(o) 25 3.15 Council of Governments and Local Government 30 TAC § 330.61(p) 25

# **List of Figures**

II-8

II-9 II-10

II-11 II-12

II-13

II-14

II-15 II-16

- II-1.2 Landfill Layout
- II-1.3 Aerial View Landfill Layout
- II-1.4 Buffer Zone & Drainage Easement

**Transportation Information** 

Local Geology Report Fault Zone Restrictions

Seismic Impact Zones

**Unstable Conditions** 

Groundwater Maps

**Airport Location Restrictions** 

Wetlands & Endangered Species

- II-1.5 Topographic Map
- II-1.6 Aerial Photograph
- II-1.7 Surrounding Land Use
- II-1.8 Surrounding Land Use Aerial View
- II-1.9 Zoning Map
- II-1.10 TxDOT 2010 Traffic Counts
- II-1.11 Regional Geology Map
- II-1.12 Groundwater Contour Map
- II-1.13 Drainage Conditions
- II-1.14 Water, Oil and Natural Gas Well Locations
- II-1.15 FIRM- Flood Insurance Rate Map Number 48479C13850