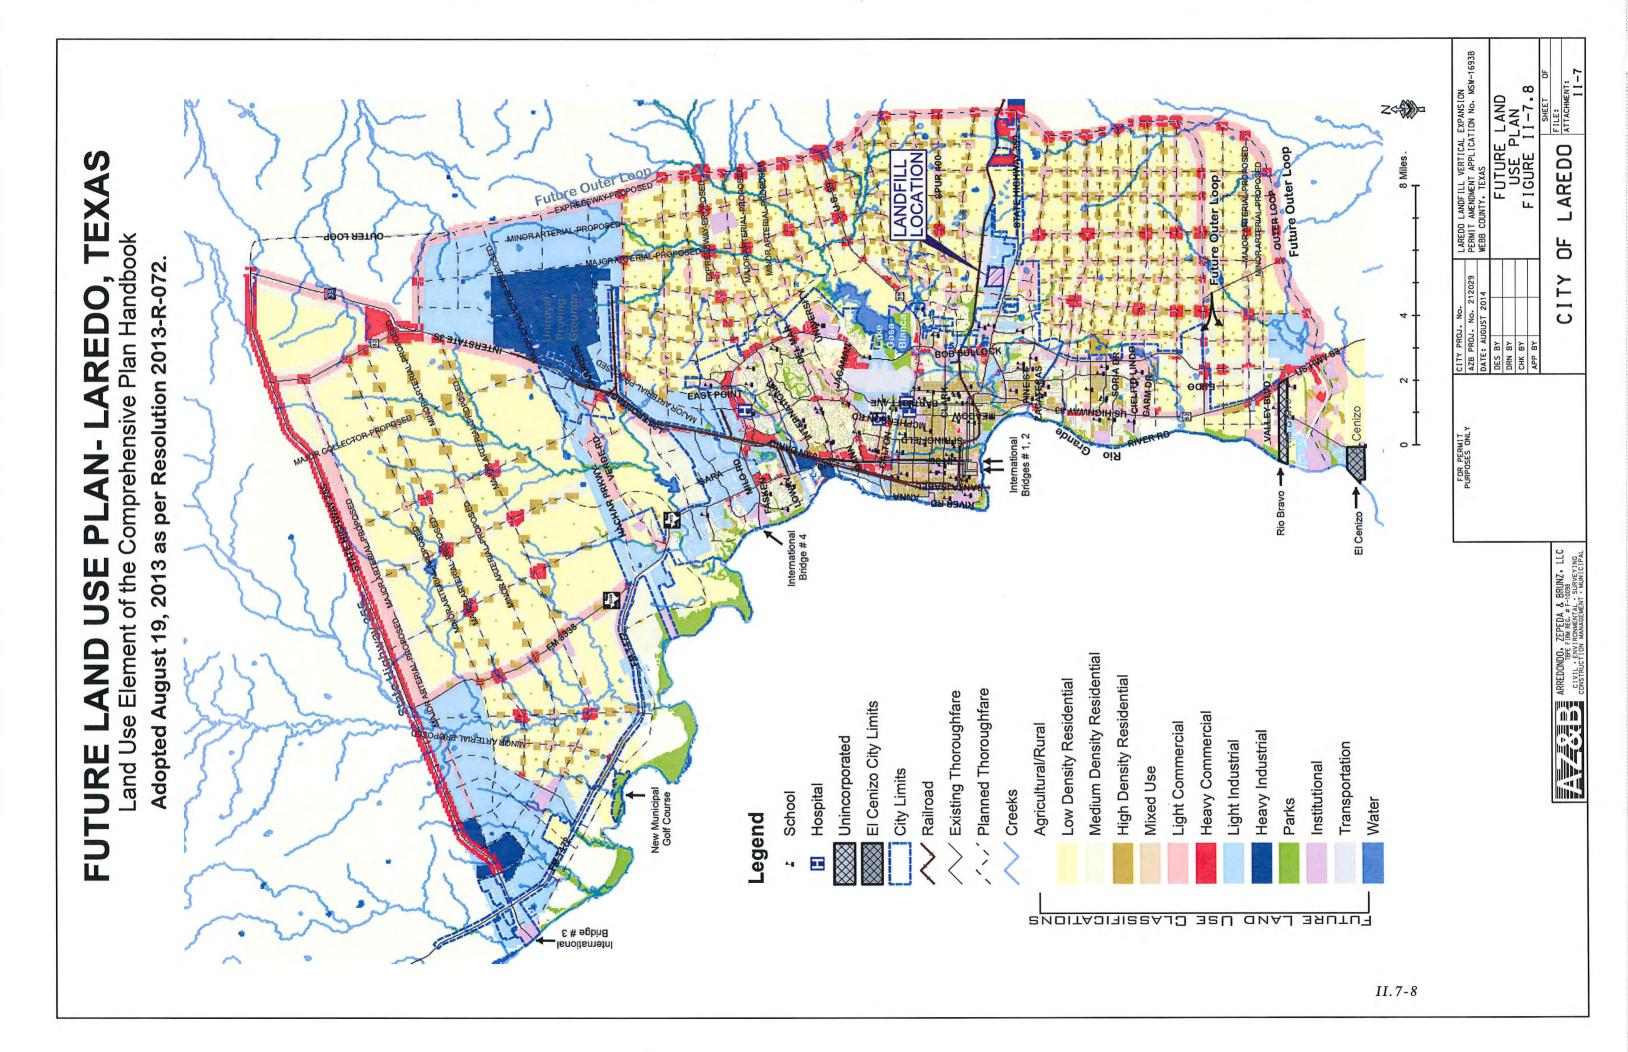

# **List of Figures**

II-8

II-9 II-10

II-11 II-12

II-13

II-14

II-15 II-16

- II-1.2 Landfill Layout
- II-1.3 Aerial View Landfill Layout
- II-1.4 Buffer Zone & Drainage Easement

**Transportation Information** 

Local Geology Report Fault Zone Restrictions

Seismic Impact Zones

**Unstable Conditions** 

Groundwater Maps

**Airport Location Restrictions** 

Wetlands & Endangered Species

- II-1.5 Topographic Map
- II-1.6 Aerial Photograph
- II-1.7 Surrounding Land Use
- II-1.8 Surrounding Land Use Aerial View
- II-1.9 Zoning Map
- II-1.10 TxDOT 2010 Traffic Counts
- II-1.11 Regional Geology Map
- II-1.12 Groundwater Contour Map
- II-1.13 Drainage Conditions
- II-1.14 Water, Oil and Natural Gas Well Locations
- II-1.15 FIRM- Flood Insurance Rate Map Number 48479C13850