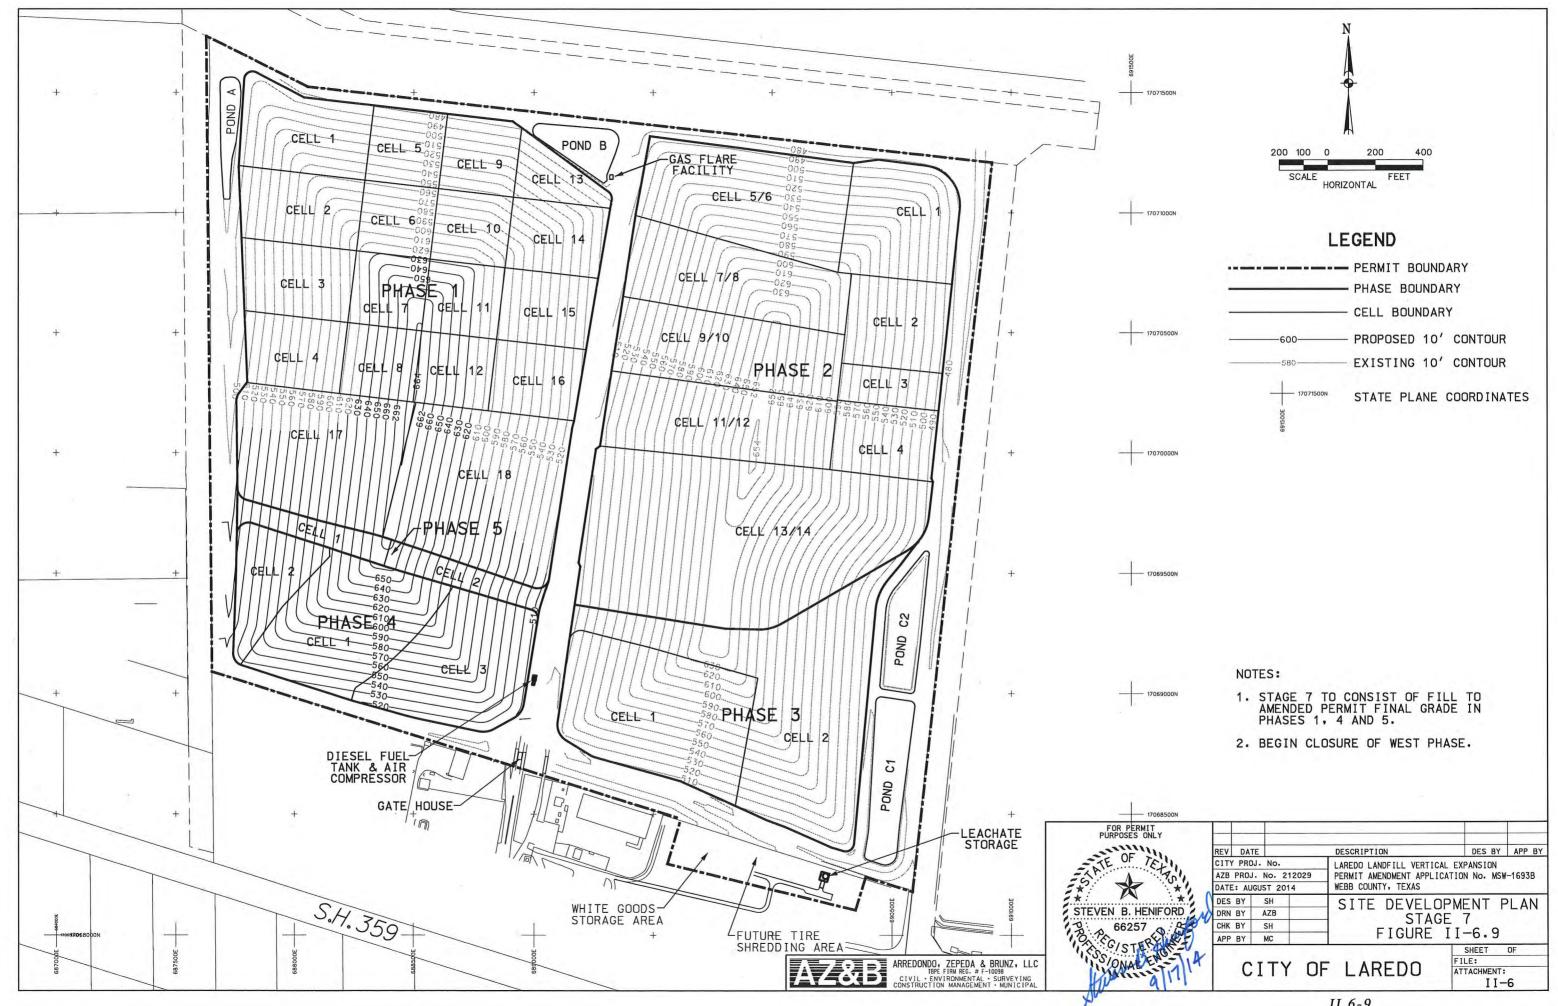

# PART III

| PART III               | ent Plan  TX F-10098  STEVEN B. HENIFORD  G6257  CENSE  ONAL PLAN  ONAL PLAN  TX F-10098  STEVEN B. HENIFORD | J      |
|------------------------|--------------------------------------------------------------------------------------------------------------|--------|
| Site Developm          | ent Plan 13: 66257 : 65 30                                                                                   |        |
| Site Developin         | CHI I IAI                                                                                                    | т.     |
| 1.0 Introduction       | TX F-10098 SONAL ED TO A 1                                                                                   | Page   |
| 1.1 Permit H           | History                                                                                                      | 1<br>1 |
|                        | ristics & Quantities 305.45(a)(B)(i) & 305.45 (a)(8)(B)(ii)                                                  | 2      |
| 2.1 Waste Cl           | haracteristics & Historic Quantities 305.45(a)(B)(i) &                                                       | 2      |
| 305.45 (               | a)(8)(B)(ii)                                                                                                 | 2      |
|                        | uantity Projections 305.45(a)(8)(B)(i)                                                                       | 3      |
| 3.0 Location Restric   | etions                                                                                                       | 6      |
| 3.1 Introducti         | on                                                                                                           | 6      |
| 3.1.1 Ea               | asements 305.513(a)                                                                                          | 6      |
|                        | uffer Zones 330.543(b)(2) 330.543(b)(3)                                                                      | 6      |
| 3.1.3 Fl               | oodway 330.547(a) 330.547(b) 330.547(c)                                                                      | 7      |
| 3.1.4 W                | (etlands 330.553 (a)&(b)                                                                                     | 8      |
|                        | ults, Seismic Impact Zones & Unstable Areas 330.555(a) 330.557                                               |        |
| 33                     | 30.559                                                                                                       | 8      |
| 4.0 Geology & Ground   | ndwater Characterization [330.63(e)]                                                                         | 8      |
| 4.1 Site Geo           | logy                                                                                                         | 8      |
| 4.2 Site Soil          |                                                                                                              | 9      |
|                        | nical Analysis                                                                                               | 10     |
|                        | vater Characteristics                                                                                        | 11     |
| 5.0 General Facility 1 |                                                                                                              | 11     |
|                        | acility Description                                                                                          | 11     |
|                        | Access Road                                                                                                  | 12     |
|                        | Scale Facility                                                                                               | 12     |
|                        | Landfill Phases                                                                                              | 12     |
|                        | Liners                                                                                                       | 13     |
|                        | Leachate Collection System                                                                                   | 13     |
|                        | Landfill Gas Monitoring and Management                                                                       | 14     |
| 5.1.7                  | <b>-</b>                                                                                                     | 14     |
|                        | Drainage Facilities                                                                                          | 14     |
| 5.1.9                  | Final Closure & Post-Closure Care                                                                            | 14     |
|                        | General Facility Design                                                                                      | 14     |
| 5.2.1                  | Landfill Capacity                                                                                            | 14     |
| 5.2.2                  | Facility Access 330.63(b)(1)                                                                                 | 16     |
| 5.2.3                  | Landfill Method, Waste Movement & Landfill Cells 330.36(B)(b)(2                                              | •      |
| 5.2.4                  | Sanitation & Contaminated Water                                                                              | 20     |
| 5.2.5                  | All-Weather Operations                                                                                       | 22     |
| 5.2.6                  | Leachate Collection & Storage                                                                                | 23     |
| 5.2.7                  | Landfill Gas Management Infrastructure                                                                       | 23     |
| 5.2.8                  | Groundwater Monitoring Wells                                                                                 | 23     |
|                        | Vater Drainage for Municipal Solid Waste Facilities TAC § 330.303                                            | 23     |
| 5.3.1                  | Existing Drainage Patterns                                                                                   | 23     |
| 5.3.2                  | Flood Protection for Landfill Stormwater Management                                                          | 23     |
| .3.3.3                 | STOTHIWATER IVIANAGEMENT                                                                                     | 23     |