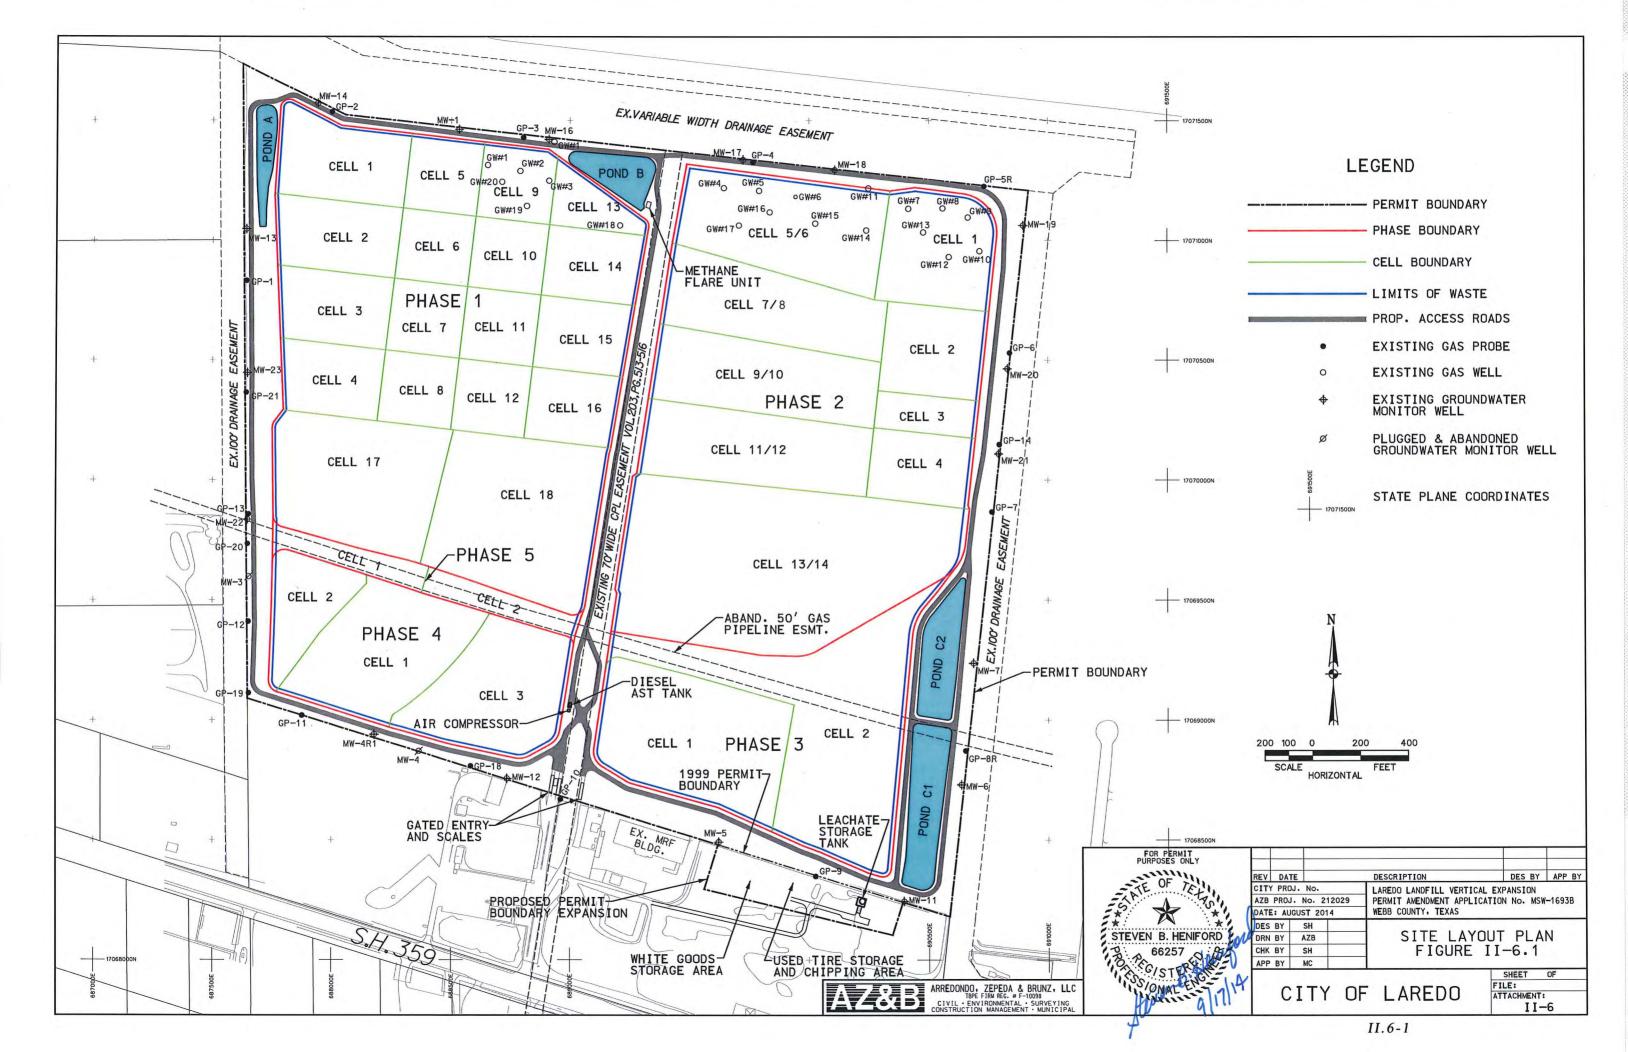

|                | 5.4 Odor Control Measures                                                       | 26        |
|----------------|---------------------------------------------------------------------------------|-----------|
| 6.0 Er         | ndangered Species Protection                                                    | 26        |
| 7.0 La         | andfill Markers § 330.55(b)(10)                                                 | 26        |
|                | 7.1 Colors/Codes                                                                | 26        |
|                | 7.2 Permanent Benchmark                                                         | 27        |
|                |                                                                                 |           |
|                | <u>f Tables</u>                                                                 |           |
| III.1          | List of Attachments to the SDP                                                  | 1         |
| III.2          | MSW Quantities Disposed 2003-2012                                               | 3         |
| III.3          | Waste Quantity Projections                                                      | 5         |
| III.4          | Buffer Zones                                                                    | 7         |
| III.5          | Current Landfill Approximate Depth and Height                                   | 13        |
| III.6          | Phase II – Cell 13/14 Liner Components                                          | 13        |
| III.7          | Laredo Landfill Volume Summary                                                  | 15        |
| III.8          | Existing Cell Configurations                                                    | 17        |
| Lista          | f Attachments                                                                   |           |
| III-1          | Site Layout Plan                                                                |           |
| III-2          | Fill Cross-Sections                                                             |           |
| III-2          | Existing Contour Map                                                            |           |
| III-4          | Geology and Geotechnical Report                                                 |           |
| III-5          | Groundwater Characterization Report                                             |           |
| III-6          |                                                                                 |           |
| III-0<br>III-7 | Groundwater and Surface Water Protection Plan & Drainage Plan Final Contour Map |           |
| III-8          | Closure and Post-Closure Cost Estimate                                          |           |
| III-8<br>III-9 | Applicant's Statement                                                           |           |
| III-10         | Soil and Liner Quality Control Plan                                             |           |
| III-10         | Groundwater Sampling and Analysis Plan                                          |           |
|                | Closure Plan                                                                    |           |
|                | Post-Closure Plan                                                               |           |
|                | Gas Management Plan                                                             |           |
|                | Leachate and Contaminated Water Plan                                            |           |
| 111-13         | 7                                                                               | (         |
|                | STEVEN B. HENIFORD                                                              | lord      |
|                | 13. 66257 · 66257                                                               | <b>10</b> |
|                | 66257 . 66257                                                                   |           |
|                | TX F-10098 SSIONAL EN 17/14                                                     |           |
|                |                                                                                 |           |
|                |                                                                                 |           |