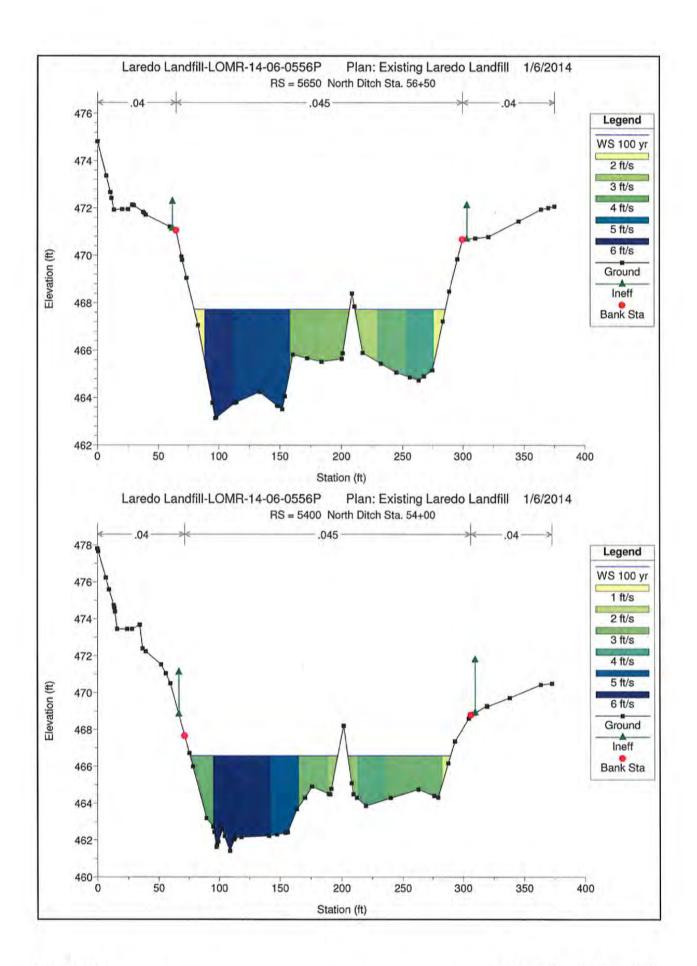

# PART III

| PART III               | ent Plan  TX F-10098  STEVEN B. HENIFORD  G6257  CENSE  ONAL PLAN  ONAL PLAN  TX F-10098  STEVEN B. HENIFORD | J      |
|------------------------|--------------------------------------------------------------------------------------------------------------|--------|
| Site Developm          | ent Plan 13: 66257 : 65 30                                                                                   |        |
| Site Developin         | CHI I IAI                                                                                                    | т.     |
| 1.0 Introduction       | TX F-10098 SONAL ED TO A 1                                                                                   | Page   |
| 1.1 Permit H           | History                                                                                                      | 1<br>1 |
|                        | ristics & Quantities 305.45(a)(B)(i) & 305.45 (a)(8)(B)(ii)                                                  | 2      |
| 2.1 Waste Cl           | haracteristics & Historic Quantities 305.45(a)(B)(i) &                                                       | 2      |
| 305.45 (               | a)(8)(B)(ii)                                                                                                 | 2      |
|                        | uantity Projections 305.45(a)(8)(B)(i)                                                                       | 3      |
| 3.0 Location Restric   | etions                                                                                                       | 6      |
| 3.1 Introducti         | on                                                                                                           | 6      |
| 3.1.1 Ea               | asements 305.513(a)                                                                                          | 6      |
|                        | uffer Zones 330.543(b)(2) 330.543(b)(3)                                                                      | 6      |
| 3.1.3 Fl               | oodway 330.547(a) 330.547(b) 330.547(c)                                                                      | 7      |
| 3.1.4 W                | (etlands 330.553 (a)&(b)                                                                                     | 8      |
|                        | ults, Seismic Impact Zones & Unstable Areas 330.555(a) 330.557                                               |        |
| 33                     | 30.559                                                                                                       | 8      |
| 4.0 Geology & Ground   | ndwater Characterization [330.63(e)]                                                                         | 8      |
| 4.1 Site Geo           | logy                                                                                                         | 8      |
| 4.2 Site Soil          |                                                                                                              | 9      |
|                        | nical Analysis                                                                                               | 10     |
|                        | vater Characteristics                                                                                        | 11     |
| 5.0 General Facility 1 |                                                                                                              | 11     |
|                        | acility Description                                                                                          | 11     |
|                        | Access Road                                                                                                  | 12     |
|                        | Scale Facility                                                                                               | 12     |
|                        | Landfill Phases                                                                                              | 12     |
|                        | Liners                                                                                                       | 13     |
|                        | Leachate Collection System                                                                                   | 13     |
|                        | Landfill Gas Monitoring and Management                                                                       | 14     |
| 5.1.7                  | <b>-</b>                                                                                                     | 14     |
|                        | Drainage Facilities                                                                                          | 14     |
| 5.1.9                  | Final Closure & Post-Closure Care                                                                            | 14     |
|                        | General Facility Design                                                                                      | 14     |
| 5.2.1                  | Landfill Capacity                                                                                            | 14     |
| 5.2.2                  | Facility Access 330.63(b)(1)                                                                                 | 16     |
| 5.2.3                  | Landfill Method, Waste Movement & Landfill Cells 330.36(B)(b)(2                                              | •      |
| 5.2.4                  | Sanitation & Contaminated Water                                                                              | 20     |
| 5.2.5                  | All-Weather Operations                                                                                       | 22     |
| 5.2.6                  | Leachate Collection & Storage                                                                                | 23     |
| 5.2.7                  | Landfill Gas Management Infrastructure                                                                       | 23     |
| 5.2.8                  | Groundwater Monitoring Wells                                                                                 | 23     |
|                        | Vater Drainage for Municipal Solid Waste Facilities TAC § 330.303                                            | 23     |
| 5.3.1                  | Existing Drainage Patterns                                                                                   | 23     |
| 5.3.2                  | Flood Protection for Landfill Stormwater Management                                                          | 23     |
| .3.3.3                 | STOTHIWATER IVIANAGEMENT                                                                                     | 23     |