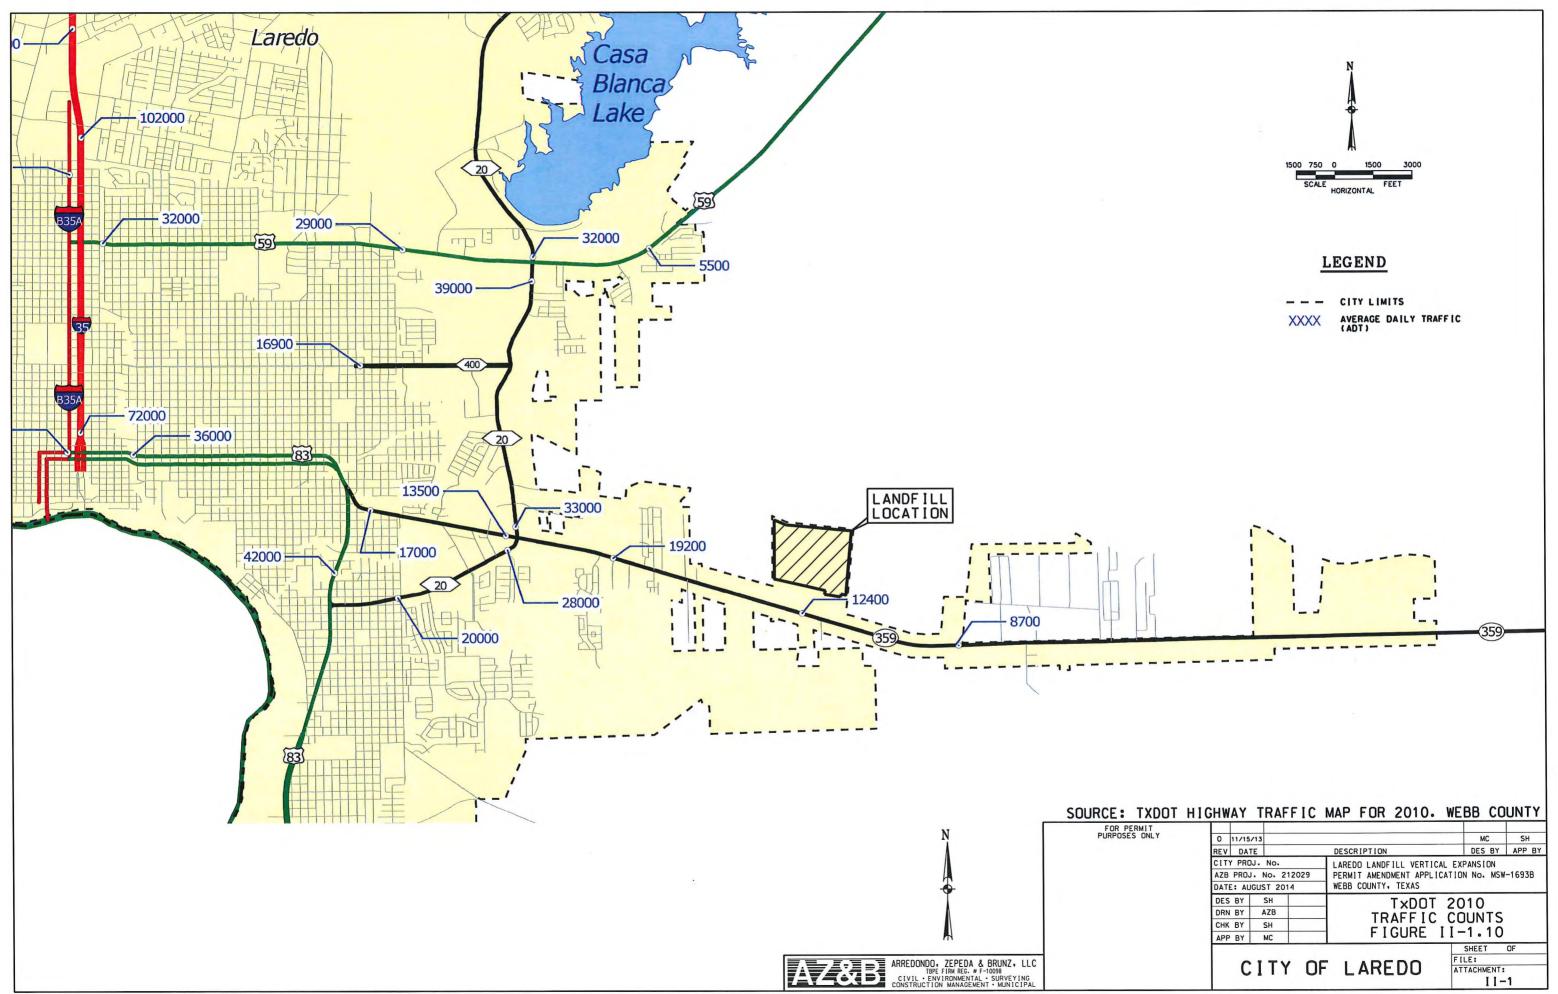

# PART II Permit Amendment

Page 1.0 Introduction and Existing Conditions 30 TAC § 330.61(a) 2.0 Waste Acceptance Plan 1 2.1 Sources of Waste - City of Laredo, Laredo SMSA and Surrounding Area 1 2.2 Types of Waste Accepted 30 TAC § 330.61(b) 2 2.3 Waste Quantity Projections TAC 30330.61(b)(1)(C) 3 3.0 Maps 4 3.1 General Location Map 30 TAC § 330.61(c) 4 3.2 Facility Layout Map 30 TAC § 330.61(d) 6 3.3 Topographic Map 30 TAC § 330.61(e) 10 3.4 Aerial Photograph 30 TAC § 330.61(f) 10 3.5 Land Use Map 30 TAC § 330.61(g) 10 3.6 Impact on Surrounding Area Use 30 TAC § 330.61(h) 11 3.7 Transportation 30 TAC § 330.61(i) 13 3.7.1 Site Access and Traffic Study 13 3.7.2 Airport Safety 30 TAC § 330.61(i)(5) 15 3.8 General Geology and Soils 30 TAC § 330.61(j) 15 3.8.1 Site Geology 30 TAC § 330.61(j)(1) 16 3.8.2 Fault Zones 30 TAC § 330.61(j)(2) 17 3.8.3 Seismic Impact Zones 30 TAC § 330.61(j)(1) 17 3.8.4 Unstable Conditions 30 TAC § 330.61(j)(1) 17 3.9 Groundwater and Surface Water 30 TAC § 330.61(k) 18 3.9.1 Groundwater 30 TAC § 330.61(k)(1) 18 3.9.2 Surface Water 30 TAC § 330.61(k)(2) 19 3.10 Abandoned Oil, Gas, and Water Wells 30 TAC § 330.61(1) 21 3.10.1 Water Wells 30 TAC § 330.61(1)(1) 21 3.10.2 Crude Oil and Gas Wells 30 TAC § 330.61(1)(2) 21 3.11 Floodplain and Wetlands 30 TAC § 330.61(m) 21 3.11.1 Floodplains 30 TAC § 330.61(m)(1) 21 3.11.2 Wetlands 30 TAC § 330.61(m)(2) 22 3.12 Endangered or Threatened Species 30 TAC § 330.61(n) 22 3.13 Easements and Buffer Zones 23 3.13.1 Easements 23 3.13.2 Buffer Zones 23 3.14 Historical and Archaeological Review 30 TAC § 330.61(o) 25 3.15 Council of Governments and Local Government 30 TAC § 330.61(p) 25