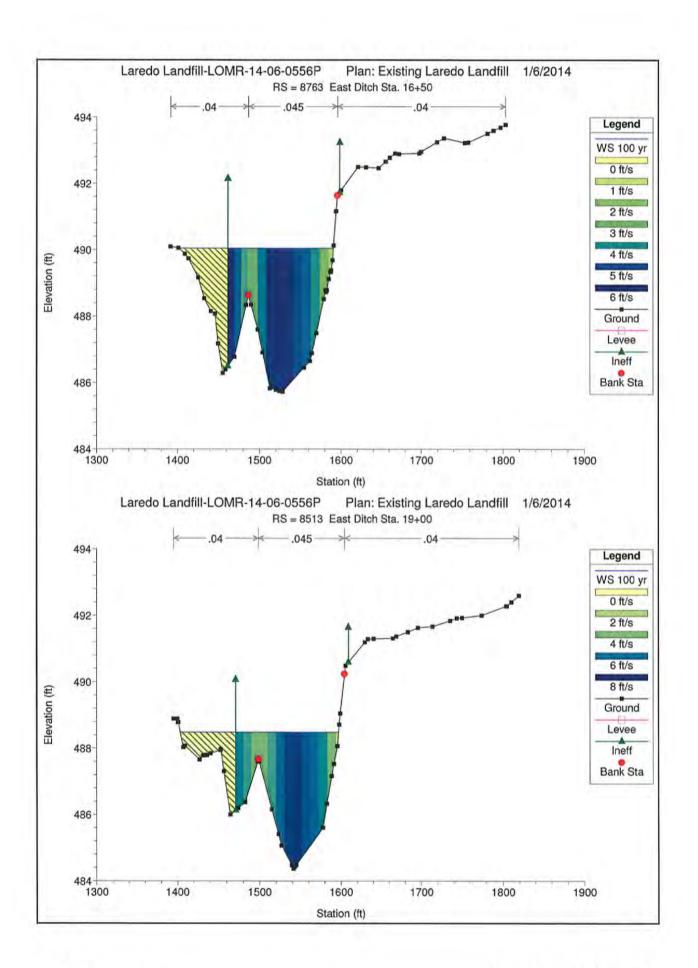

# PART III

| PART III               | ent Plan  TX F-10098  STEVEN B. HENIFORD  G6257  CENSE  ONAL PLAN  ONAL PLAN  TX F-10098  STEVEN B. HENIFORD | J      |
|------------------------|--------------------------------------------------------------------------------------------------------------|--------|
| Site Developm          | ent Plan 13: 66257 : 65 30                                                                                   |        |
| Site Developin         | CHI I IAI                                                                                                    | т.     |
| 1.0 Introduction       | TX F-10098 SONAL ED TO A 1                                                                                   | Page   |
| 1.1 Permit H           | History                                                                                                      | 1<br>1 |
|                        | ristics & Quantities 305.45(a)(B)(i) & 305.45 (a)(8)(B)(ii)                                                  | 2      |
| 2.1 Waste Cl           | haracteristics & Historic Quantities 305.45(a)(B)(i) &                                                       | 2      |
| 305.45 (               | a)(8)(B)(ii)                                                                                                 | 2      |
|                        | uantity Projections 305.45(a)(8)(B)(i)                                                                       | 3      |
| 3.0 Location Restric   | etions                                                                                                       | 6      |
| 3.1 Introducti         | on                                                                                                           | 6      |
| 3.1.1 Ea               | asements 305.513(a)                                                                                          | 6      |
|                        | uffer Zones 330.543(b)(2) 330.543(b)(3)                                                                      | 6      |
| 3.1.3 Fl               | oodway 330.547(a) 330.547(b) 330.547(c)                                                                      | 7      |
| 3.1.4 W                | (etlands 330.553 (a)&(b)                                                                                     | 8      |
|                        | ults, Seismic Impact Zones & Unstable Areas 330.555(a) 330.557                                               |        |
| 33                     | 30.559                                                                                                       | 8      |
| 4.0 Geology & Ground   | ndwater Characterization [330.63(e)]                                                                         | 8      |
| 4.1 Site Geo           | logy                                                                                                         | 8      |
| 4.2 Site Soil          |                                                                                                              | 9      |
|                        | nical Analysis                                                                                               | 10     |
|                        | vater Characteristics                                                                                        | 11     |
| 5.0 General Facility 1 |                                                                                                              | 11     |
|                        | acility Description                                                                                          | 11     |
|                        | Access Road                                                                                                  | 12     |
|                        | Scale Facility                                                                                               | 12     |
|                        | Landfill Phases                                                                                              | 12     |
|                        | Liners                                                                                                       | 13     |
|                        | Leachate Collection System                                                                                   | 13     |
|                        | Landfill Gas Monitoring and Management                                                                       | 14     |
| 5.1.7                  | <b>-</b>                                                                                                     | 14     |
|                        | Drainage Facilities                                                                                          | 14     |
| 5.1.9                  | Final Closure & Post-Closure Care                                                                            | 14     |
|                        | General Facility Design                                                                                      | 14     |
| 5.2.1                  | Landfill Capacity                                                                                            | 14     |
| 5.2.2                  | Facility Access 330.63(b)(1)                                                                                 | 16     |
| 5.2.3                  | Landfill Method, Waste Movement & Landfill Cells 330.36(B)(b)(2                                              | •      |
| 5.2.4                  | Sanitation & Contaminated Water                                                                              | 20     |
| 5.2.5                  | All-Weather Operations                                                                                       | 22     |
| 5.2.6                  | Leachate Collection & Storage                                                                                | 23     |
| 5.2.7                  | Landfill Gas Management Infrastructure                                                                       | 23     |
| 5.2.8                  | Groundwater Monitoring Wells                                                                                 | 23     |
|                        | Vater Drainage for Municipal Solid Waste Facilities TAC § 330.303                                            | 23     |
| 5.3.1                  | Existing Drainage Patterns                                                                                   | 23     |
| 5.3.2                  | Flood Protection for Landfill Stormwater Management                                                          | 23     |
| .3.3.3                 | STOTHIWATER IVIANAGEMENT                                                                                     | 23     |