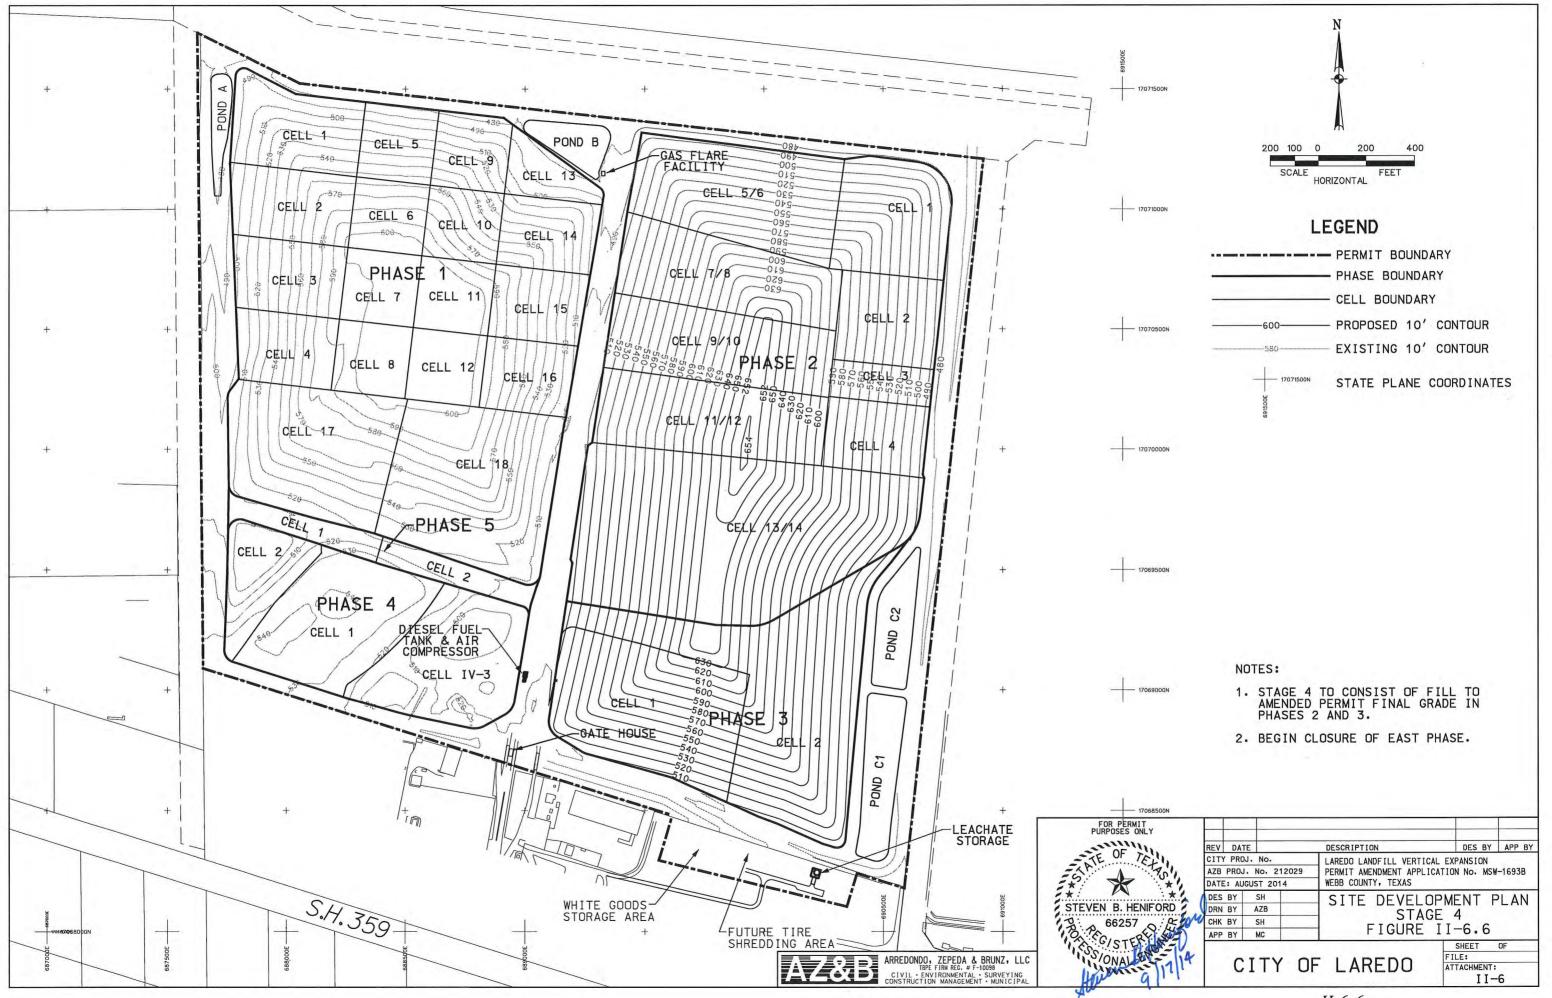

# PART III

| PART III               | ent Plan  TX F-10098  STEVEN B. HENIFORD  G6257  CENSE  ONAL PLAN  ONAL PLAN  TX F-10098  STEVEN B. HENIFORD | J      |
|------------------------|--------------------------------------------------------------------------------------------------------------|--------|
| Site Developm          | ent Plan 13: 66257 : 65 30                                                                                   |        |
| Site Developin         | CHI I IAI                                                                                                    | т.     |
| 1.0 Introduction       | TX F-10098 SONAL ED TO A 1                                                                                   | Page   |
| 1.1 Permit H           | History                                                                                                      | 1<br>1 |
|                        | ristics & Quantities 305.45(a)(B)(i) & 305.45 (a)(8)(B)(ii)                                                  | 2      |
| 2.1 Waste Cl           | haracteristics & Historic Quantities 305.45(a)(B)(i) &                                                       | 2      |
| 305.45 (               | a)(8)(B)(ii)                                                                                                 | 2      |
|                        | uantity Projections 305.45(a)(8)(B)(i)                                                                       | 3      |
| 3.0 Location Restric   | etions                                                                                                       | 6      |
| 3.1 Introducti         | on                                                                                                           | 6      |
| 3.1.1 Ea               | asements 305.513(a)                                                                                          | 6      |
|                        | uffer Zones 330.543(b)(2) 330.543(b)(3)                                                                      | 6      |
| 3.1.3 Fl               | oodway 330.547(a) 330.547(b) 330.547(c)                                                                      | 7      |
| 3.1.4 W                | (etlands 330.553 (a)&(b)                                                                                     | 8      |
|                        | ults, Seismic Impact Zones & Unstable Areas 330.555(a) 330.557                                               |        |
| 33                     | 30.559                                                                                                       | 8      |
| 4.0 Geology & Ground   | ndwater Characterization [330.63(e)]                                                                         | 8      |
| 4.1 Site Geo           | logy                                                                                                         | 8      |
| 4.2 Site Soil          |                                                                                                              | 9      |
|                        | nical Analysis                                                                                               | 10     |
|                        | vater Characteristics                                                                                        | 11     |
| 5.0 General Facility 1 |                                                                                                              | 11     |
|                        | acility Description                                                                                          | 11     |
|                        | Access Road                                                                                                  | 12     |
|                        | Scale Facility                                                                                               | 12     |
|                        | Landfill Phases                                                                                              | 12     |
|                        | Liners                                                                                                       | 13     |
|                        | Leachate Collection System                                                                                   | 13     |
|                        | Landfill Gas Monitoring and Management                                                                       | 14     |
| 5.1.7                  | <b>-</b>                                                                                                     | 14     |
|                        | Drainage Facilities                                                                                          | 14     |
| 5.1.9                  | Final Closure & Post-Closure Care                                                                            | 14     |
|                        | General Facility Design                                                                                      | 14     |
| 5.2.1                  | Landfill Capacity                                                                                            | 14     |
| 5.2.2                  | Facility Access 330.63(b)(1)                                                                                 | 16     |
| 5.2.3                  | Landfill Method, Waste Movement & Landfill Cells 330.36(B)(b)(2                                              | •      |
| 5.2.4                  | Sanitation & Contaminated Water                                                                              | 20     |
| 5.2.5                  | All-Weather Operations                                                                                       | 22     |
| 5.2.6                  | Leachate Collection & Storage                                                                                | 23     |
| 5.2.7                  | Landfill Gas Management Infrastructure                                                                       | 23     |
| 5.2.8                  | Groundwater Monitoring Wells                                                                                 | 23     |
|                        | Vater Drainage for Municipal Solid Waste Facilities TAC § 330.303                                            | 23     |
| 5.3.1                  | Existing Drainage Patterns                                                                                   | 23     |
| 5.3.2                  | Flood Protection for Landfill Stormwater Management                                                          | 23     |
| .3.3.3                 | STOTHIWATER IVIANAGEMENT                                                                                     | 23     |