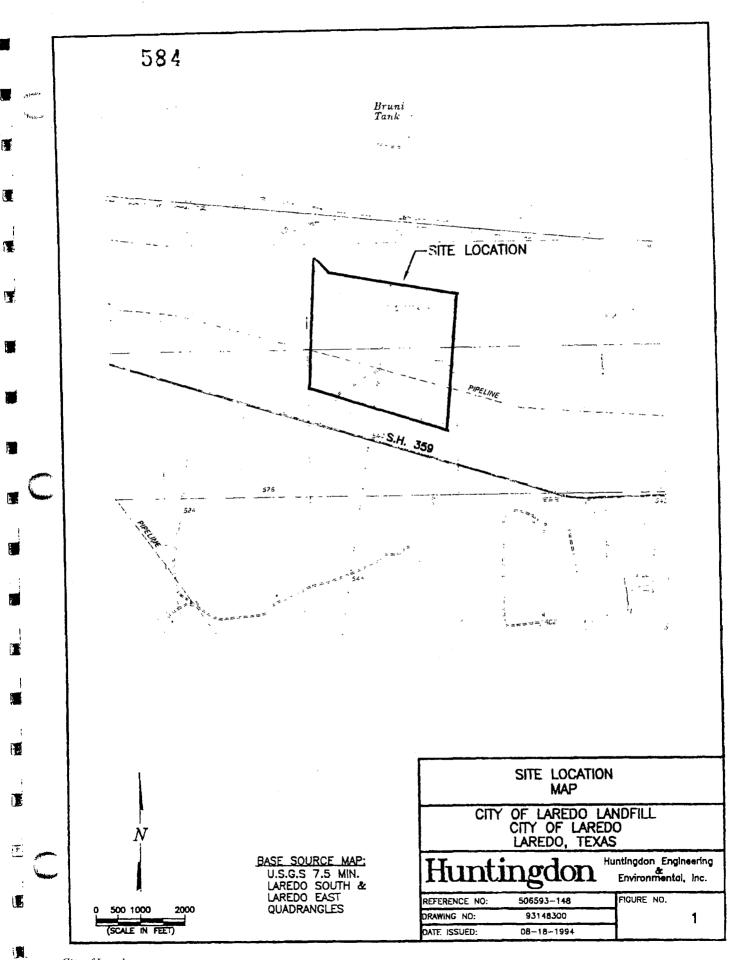

er level data and slug test results. In addition to summarizing what was presented in the preliminary report, this final report presents all of the data collected during the six-month water level monitoring period. These data include depth to groundwater measurements and groundwater elevations, rainfall data, and a discussion of the regional geology and hydrogeology. The final report also includes recommendations on the number and locations of monitoring wells required for future site groundwater monitoring.

SWL has been a wholly-owned holding of Huntingdon since 1990. The name change from Southwestern Laboratories/SWL Environmental Services to Huntingdon will be complete by the end of calendar year 1994.

ESW1993VLAREDO:93-148:940902RE.DW

Page 1

A member of the HIH group of companies



## TABLE 1 WATER-BEARING CHARACTERISTICS OF THE WILCOX AND CLAIBORNE GROUPS City of Laredo Landfill Webb County, Texas

CT ∞ 57

| SYSTEM   | SERIES | GROUP     | GEOLOG                                            | IC UNIT                       | APPROXIMATE<br>THICKNESS (ft)                                                                                     |                                                          | CHARACTER OF ROCKS                                                                                                            |                                                                             | WATER-BEARING PROPERTIES                                                                     |