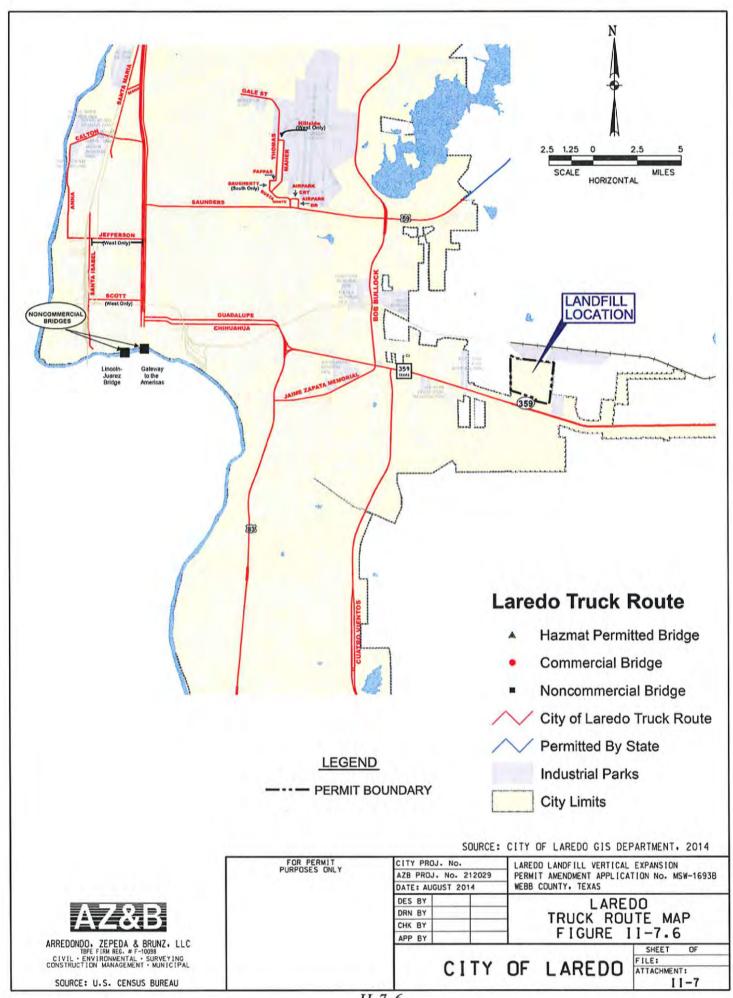

# PART II Permit Amendment

Page 1.0 Introduction and Existing Conditions 30 TAC § 330.61(a) 2.0 Waste Acceptance Plan 1 2.1 Sources of Waste - City of Laredo, Laredo SMSA and Surrounding Area 1 2.2 Types of Waste Accepted 30 TAC § 330.61(b) 2 2.3 Waste Quantity Projections TAC 30330.61(b)(1)(C) 3 3.0 Maps 4 3.1 General Location Map 30 TAC § 330.61(c) 4 3.2 Facility Layout Map 30 TAC § 330.61(d) 6 3.3 Topographic Map 30 TAC § 330.61(e) 10 3.4 Aerial Photograph 30 TAC § 330.61(f) 10 3.5 Land Use Map 30 TAC § 330.61(g) 10 3.6 Impact on Surrounding Area Use 30 TAC § 330.61(h) 11 3.7 Transportation 30 TAC § 330.61(i) 13 3.7.1 Site Access and Traffic Study 13 3.7.2 Airport Safety 30 TAC § 330.61(i)(5) 15 3.8 General Geology and Soils 30 TAC § 330.61(j) 15 3.8.1 Site Geology 30 TAC § 330.61(j)(1) 16 3.8.2 Fault Zones 30 TAC § 330.61(j)(2) 17 3.8.3 Seismic Impact Zones 30 TAC § 330.61(j)(1) 17 3.8.4 Unstable Conditions 30 TAC § 330.61(j)(1) 17 3.9 Groundwater and Surface Water 30 TAC § 330.61(k) 18 3.9.1 Groundwater 30 TAC § 330.61(k)(1) 18 3.9.2 Surface Water 30 TAC § 330.61(k)(2) 19 3.10 Abandoned Oil, Gas, and Water Wells 30 TAC § 330.61(1) 21 3.10.1 Water Wells 30 TAC § 330.61(1)(1) 21 3.10.2 Crude Oil and Gas Wells 30 TAC § 330.61(1)(2) 21 3.11 Floodplain and Wetlands 30 TAC § 330.61(m) 21 3.11.1 Floodplains 30 TAC § 330.61(m)(1) 21 3.11.2 Wetlands 30 TAC § 330.61(m)(2) 22 3.12 Endangered or Threatened Species 30 TAC § 330.61(n) 22 3.13 Easements and Buffer Zones 23 3.13.1 Easements 23 3.13.2 Buffer Zones 23 3.14 Historical and Archaeological Review 30 TAC § 330.61(o) 25 3.15 Council of Governments and Local Government 30 TAC § 330.61(p) 25