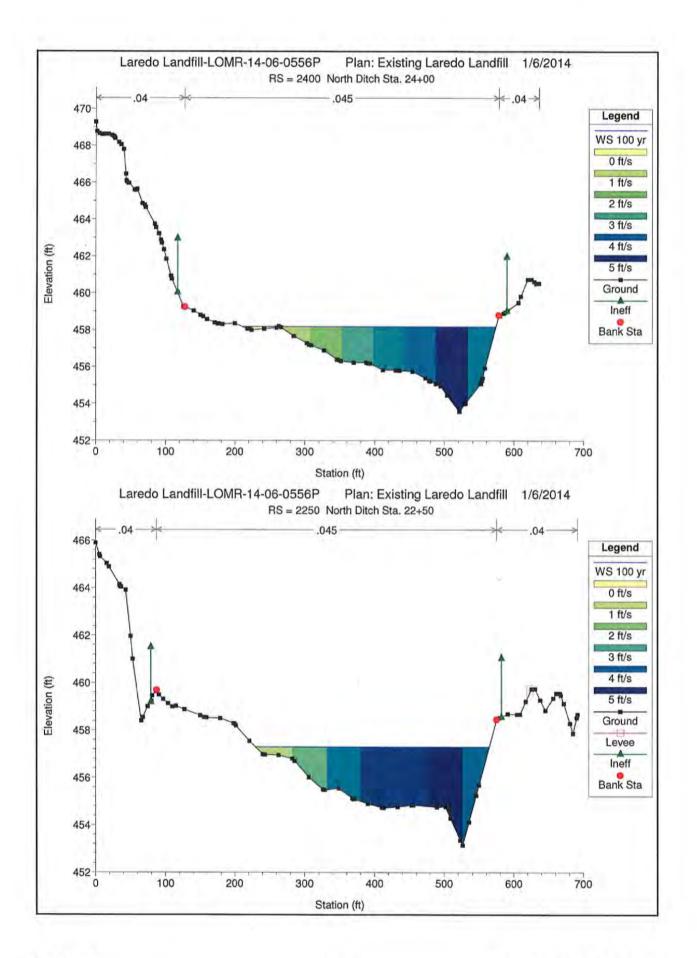

| 2.054         |                            | 01Jan2013, 13:35 | 5.04        |
| C1                    | 0.056         |                            | 01Jan2013, 12:10 | 6.57        |
| B2                    | 0.036         |                            | 01Jan2013, 12:10 | 6.08        |
| Reach B1-2            | 0.036         | 127.6                      | 01Jan2013, 12:15 | 6.08        |
| B1                    | 0.031         |                            | 01Jan2013, 12:15 | 4.35        |
| A1                    | 0.026         |                            | 01Jan2013, 12:05 | 5.58        |
| Outfall               | 2.203         | 2506.1                     |                  | 5.09        |

# **APPENDIX B**

HEC-RAS MODEL
OF

**EXISTING CONDITIONS** 

































| HEC-BAS | Plan: Eviet | River: Perimeter Ditch | Reach: Laredo Landfill | Profile: 100 vr |
|---------|-------------|------------------------|------------------------|-----------------|
| HEU-NAO | rian. ⊏xisi | MIVEL FEITHER DIGIT    | neach. Laieud Landill  | FIUILE. 100 yi  |

| Reach           | River Sta | Profile         | Q Total | Min Ch El | W.S. Elev | Crit W.S. | E.G. Elev | E.G. Slope | Vel Chnl | Flow Area | Top Width | Froude # Chl |
|-----------------|-----------|-----------------|---------|-----------|-----------|-----------|-----------|------------|----------|-----------|-----------|--------------|
|                 |           | and Walkers and | (cfs)   | (ft)      | (ft)      | (ft)      | (ft)      | (ft/ft)    | (ft/s)   | (sq ft)   | (ft)      |              |
|