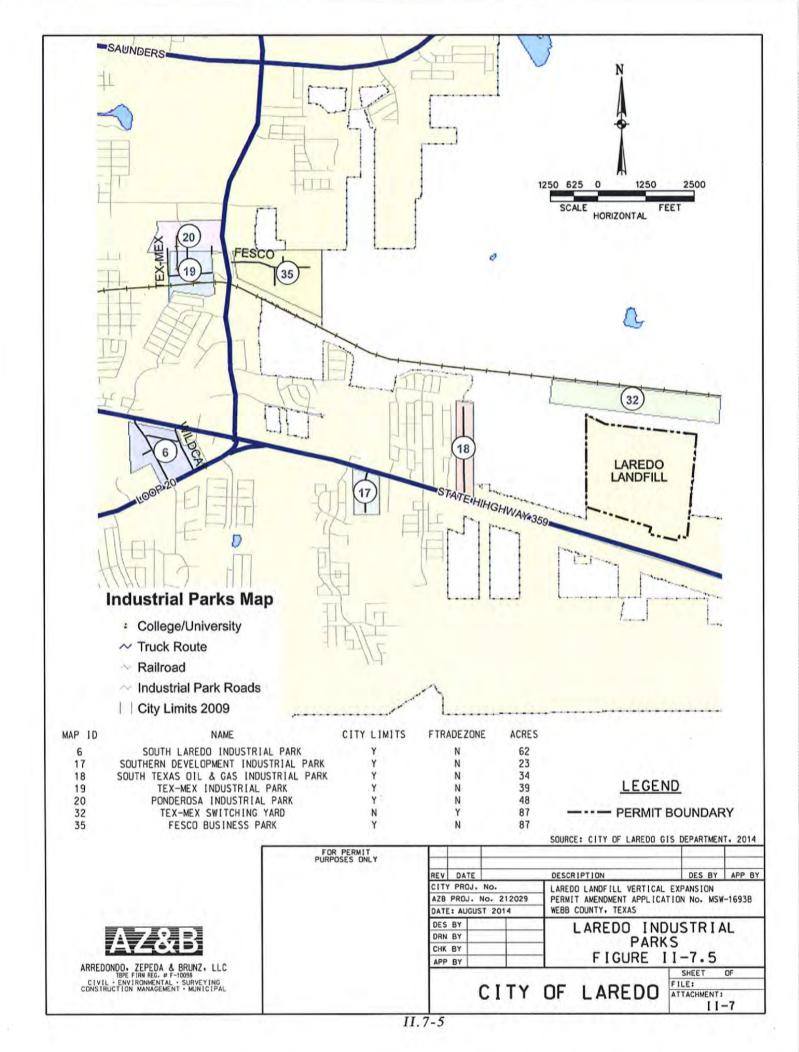

# PART II Permit Amendment

Page 1.0 Introduction and Existing Conditions 30 TAC § 330.61(a) 2.0 Waste Acceptance Plan 1 2.1 Sources of Waste - City of Laredo, Laredo SMSA and Surrounding Area 1 2.2 Types of Waste Accepted 30 TAC § 330.61(b) 2 2.3 Waste Quantity Projections TAC 30330.61(b)(1)(C) 3 3.0 Maps 4 3.1 General Location Map 30 TAC § 330.61(c) 4 3.2 Facility Layout Map 30 TAC § 330.61(d) 6 3.3 Topographic Map 30 TAC § 330.61(e) 10 3.4 Aerial Photograph 30 TAC § 330.61(f) 10 3.5 Land Use Map 30 TAC § 330.61(g) 10 3.6 Impact on Surrounding Area Use 30 TAC § 330.61(h) 11 3.7 Transportation 30 TAC § 330.61(i) 13 3.7.1 Site Access and Traffic Study 13 3.7.2 Airport Safety 30 TAC § 330.61(i)(5) 15 3.8 General Geology and Soils 30 TAC § 330.61(j) 15 3.8.1 Site Geology 30 TAC § 330.61(j)(1) 16 3.8.2 Fault Zones 30 TAC § 330.61(j)(2) 17 3.8.3 Seismic Impact Zones 30 TAC § 330.61(j)(1) 17 3.8.4 Unstable Conditions 30 TAC § 330.61(j)(1) 17 3.9 Groundwater and Surface Water 30 TAC § 330.61(k) 18 3.9.1 Groundwater 30 TAC § 330.61(k)(1) 18 3.9.2 Surface Water 30 TAC § 330.61(k)(2) 19 3.10 Abandoned Oil, Gas, and Water Wells 30 TAC § 330.61(1) 21 3.10.1 Water Wells 30 TAC § 330.61(1)(1) 21 3.10.2 Crude Oil and Gas Wells 30 TAC § 330.61(1)(2) 21 3.11 Floodplain and Wetlands 30 TAC § 330.61(m) 21 3.11.1 Floodplains 30 TAC § 330.61(m)(1) 21 3.11.2 Wetlands 30 TAC § 330.61(m)(2) 22 3.12 Endangered or Threatened Species 30 TAC § 330.61(n) 22 3.13 Easements and Buffer Zones 23 3.13.1 Easements 23 3.13.2 Buffer Zones 23 3.14 Historical and Archaeological Review 30 TAC § 330.61(o) 25 3.15 Council of Governments and Local Government 30 TAC § 330.61(p) 25