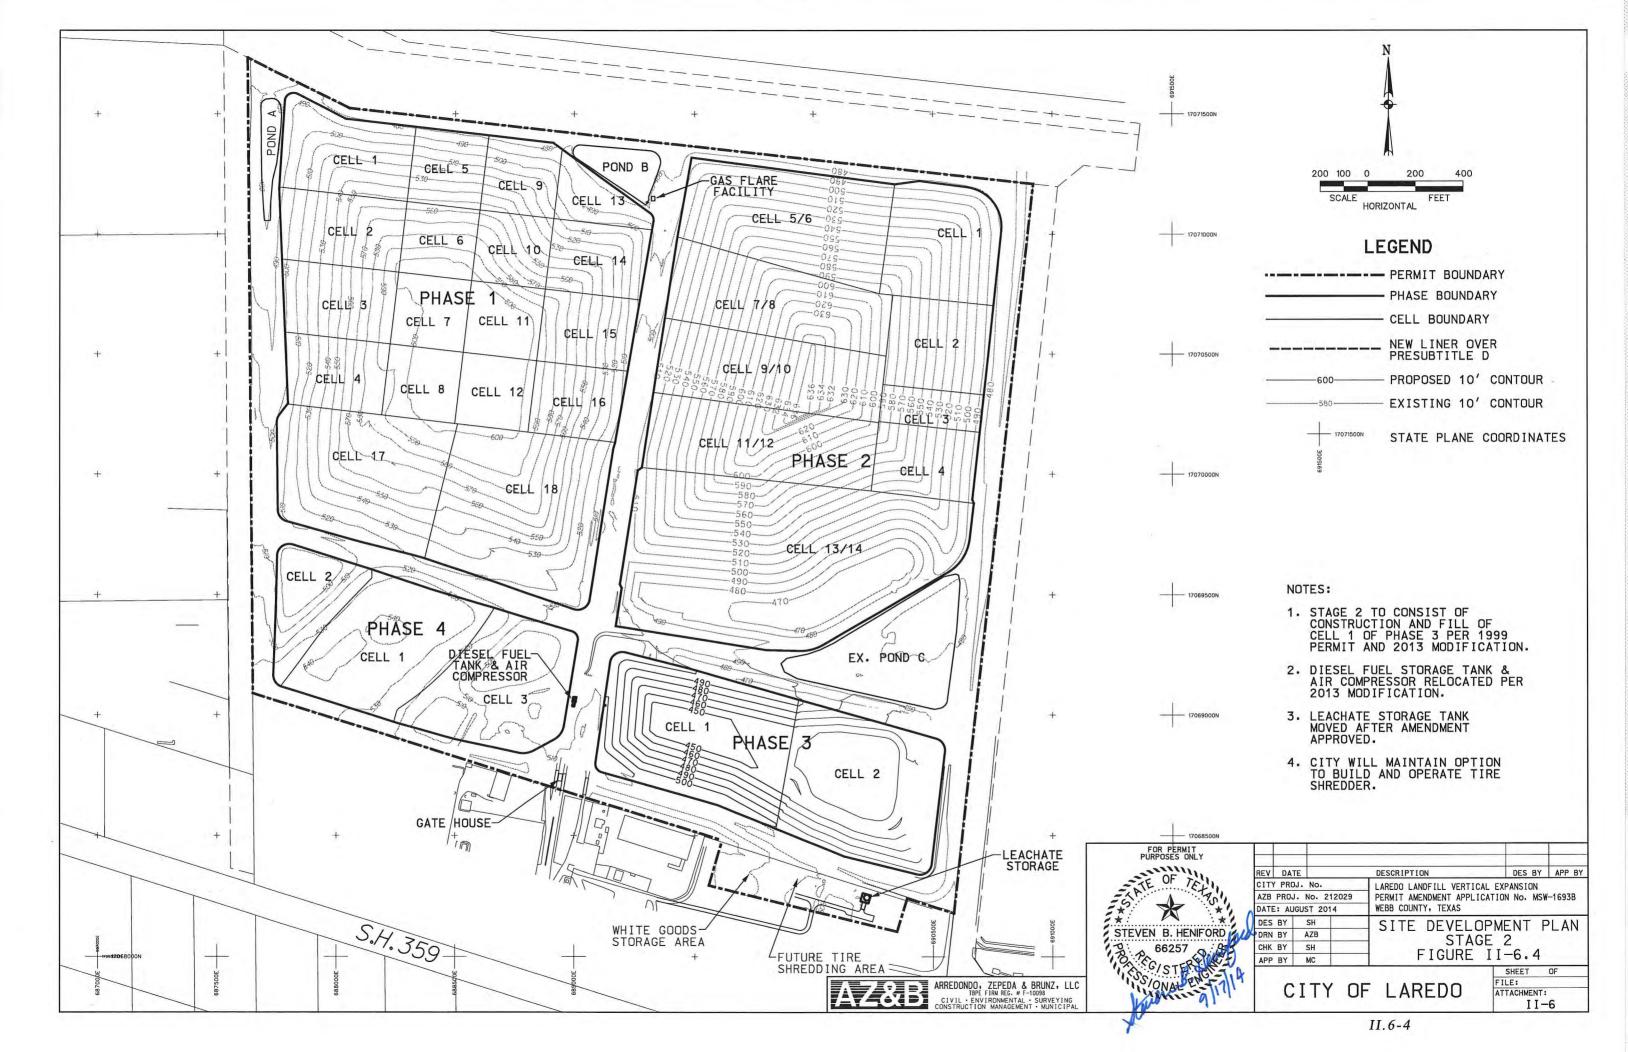

# PART III

| PART III               | ent Plan  TX F-10098  STEVEN B. HENIFORD  G6257  CENSE  ONAL PLAN  ONAL PLAN  TX F-10098  STEVEN B. HENIFORD | J      |
|------------------------|--------------------------------------------------------------------------------------------------------------|--------|
| Site Developm          | ent Plan 13: 66257 : 65 30                                                                                   |        |
| Site Developin         | CHI I IAI                                                                                                    | т.     |
| 1.0 Introduction       | TX F-10098 SONAL ED TO A 1                                                                                   | Page   |
| 1.1 Permit H           | History                                                                                                      | 1<br>1 |
|                        | ristics & Quantities 305.45(a)(B)(i) & 305.45 (a)(8)(B)(ii)                                                  | 2      |
| 2.1 Waste Cl           | haracteristics & Historic Quantities 305.45(a)(B)(i) &                                                       | 2      |
| 305.45 (               | a)(8)(B)(ii)                                                                                                 | 2      |
|                        | uantity Projections 305.45(a)(8)(B)(i)                                                                       | 3      |
| 3.0 Location Restric   | etions                                                                                                       | 6      |
| 3.1 Introducti         | on                                                                                                           | 6      |
| 3.1.1 Ea               | asements 305.513(a)                                                                                          | 6      |
|                        | uffer Zones 330.543(b)(2) 330.543(b)(3)                                                                      | 6      |
| 3.1.3 Fl               | oodway 330.547(a) 330.547(b) 330.547(c)                                                                      | 7      |
| 3.1.4 W                | (etlands 330.553 (a)&(b)                                                                                     | 8      |
|                        | ults, Seismic Impact Zones & Unstable Areas 330.555(a) 330.557                                               |        |
| 33                     | 30.559                                                                                                       | 8      |
| 4.0 Geology & Ground   | ndwater Characterization [330.63(e)]                                                                         | 8      |
| 4.1 Site Geo           | logy                                                                                                         | 8      |
| 4.2 Site Soil          |                                                                                                              | 9      |
|                        | nical Analysis                                                                                               | 10     |
|                        | vater Characteristics                                                                                        | 11     |
| 5.0 General Facility 1 |                                                                                                              | 11     |
|                        | acility Description                                                                                          | 11     |
|                        | Access Road                                                                                                  | 12     |
|                        | Scale Facility                                                                                               | 12     |
|                        | Landfill Phases                                                                                              | 12     |
|                        | Liners                                                                                                       | 13     |
|                        | Leachate Collection System                                                                                   | 13     |
|                        | Landfill Gas Monitoring and Management                                                                       | 14     |
| 5.1.7                  | <b>-</b>                                                                                                     | 14     |
|                        | Drainage Facilities                                                                                          | 14     |
| 5.1.9                  | Final Closure & Post-Closure Care                                                                            | 14     |
|                        | General Facility Design                                                                                      | 14     |
| 5.2.1                  | Landfill Capacity                                                                                            | 14     |
| 5.2.2                  | Facility Access 330.63(b)(1)                                                                                 | 16     |
| 5.2.3                  | Landfill Method, Waste Movement & Landfill Cells 330.36(B)(b)(2                                              | •      |
| 5.2.4                  | Sanitation & Contaminated Water                                                                              | 20     |
| 5.2.5                  | All-Weather Operations                                                                                       | 22     |
| 5.2.6                  | Leachate Collection & Storage                                                                                | 23     |
| 5.2.7                  | Landfill Gas Management Infrastructure                                                                       | 23     |
| 5.2.8                  | Groundwater Monitoring Wells                                                                                 | 23     |
|                        | Vater Drainage for Municipal Solid Waste Facilities TAC § 330.303                                            | 23     |
| 5.3.1                  | Existing Drainage Patterns                                                                                   | 23     |
| 5.3.2                  | Flood Protection for Landfill Stormwater Management                                                          | 23     |
| .3.3.3                 | STOTHIWATER IVIANAGEMENT                                                                                     | 23     |