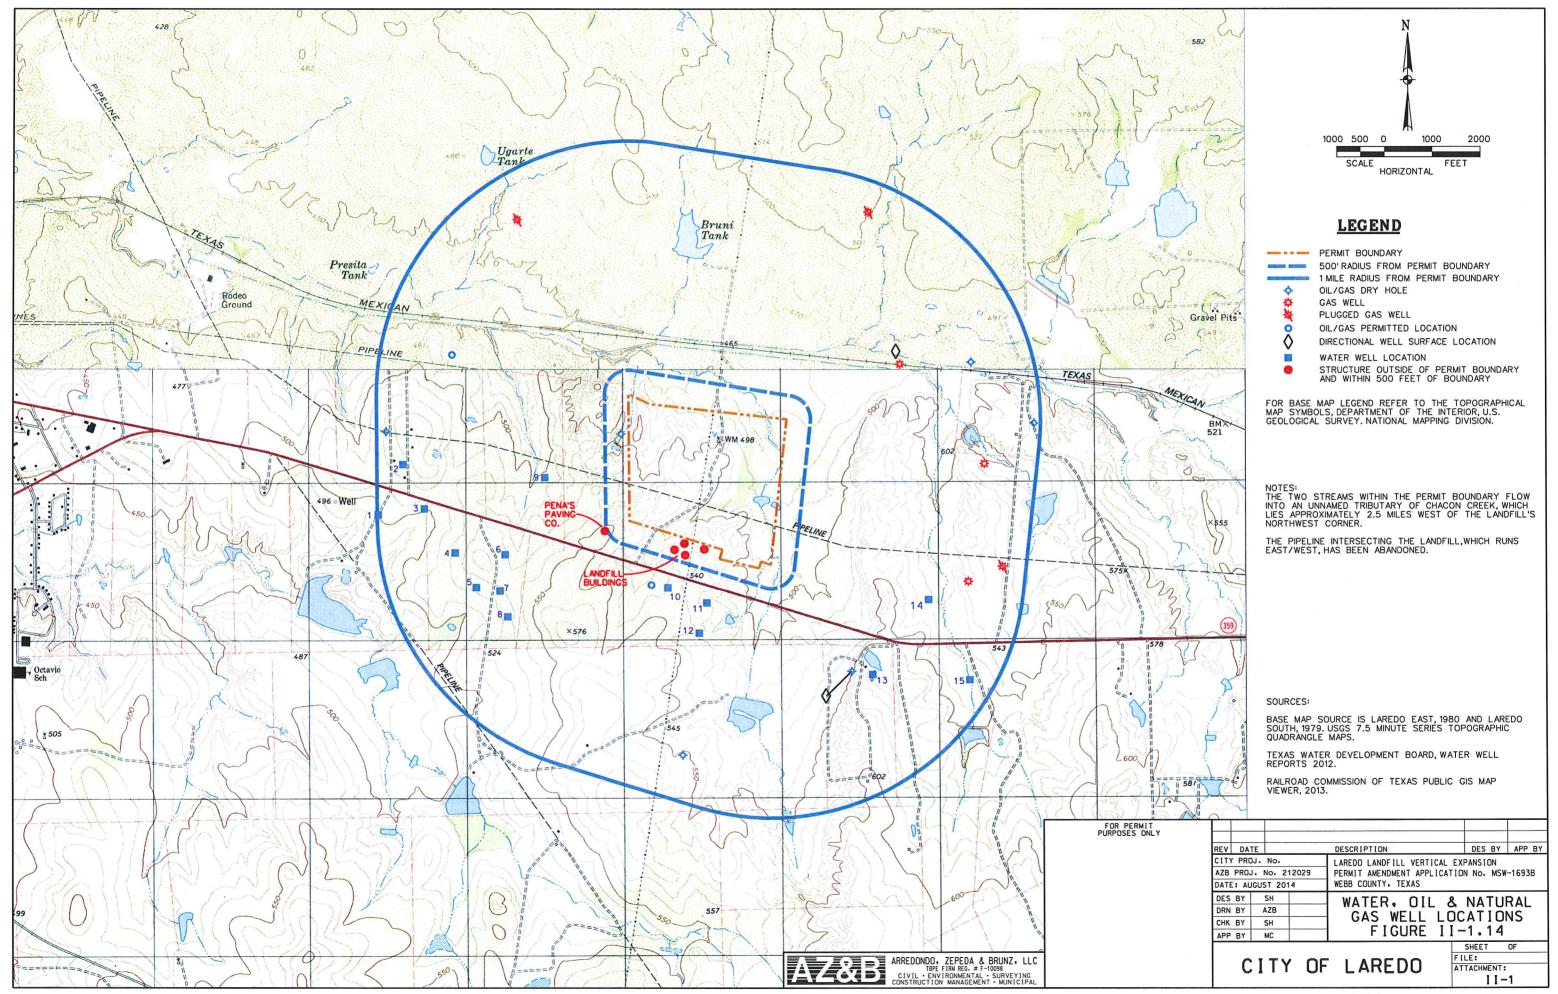

**Transportation Information** 

Local Geology Report Fault Zone Restrictions

Seismic Impact Zones

**Unstable Conditions** 

Groundwater Maps

**Airport Location Restrictions** 

Wetlands & Endangered Species

- II-1.5 Topographic Map
- II-1.6 Aerial Photograph
- II-1.7 Surrounding Land Use
- II-1.8 Surrounding Land Use Aerial View
- II-1.9 Zoning Map
- II-1.10 TxDOT 2010 Traffic Counts
- II-1.11 Regional Geology Map
- II-1.12 Groundwater Contour Map
- II-1.13 Drainage Conditions
- II-1.14 Water, Oil and Natural Gas Well Locations
- II-1.15 FIRM- Flood Insurance Rate Map Number 48479C13850