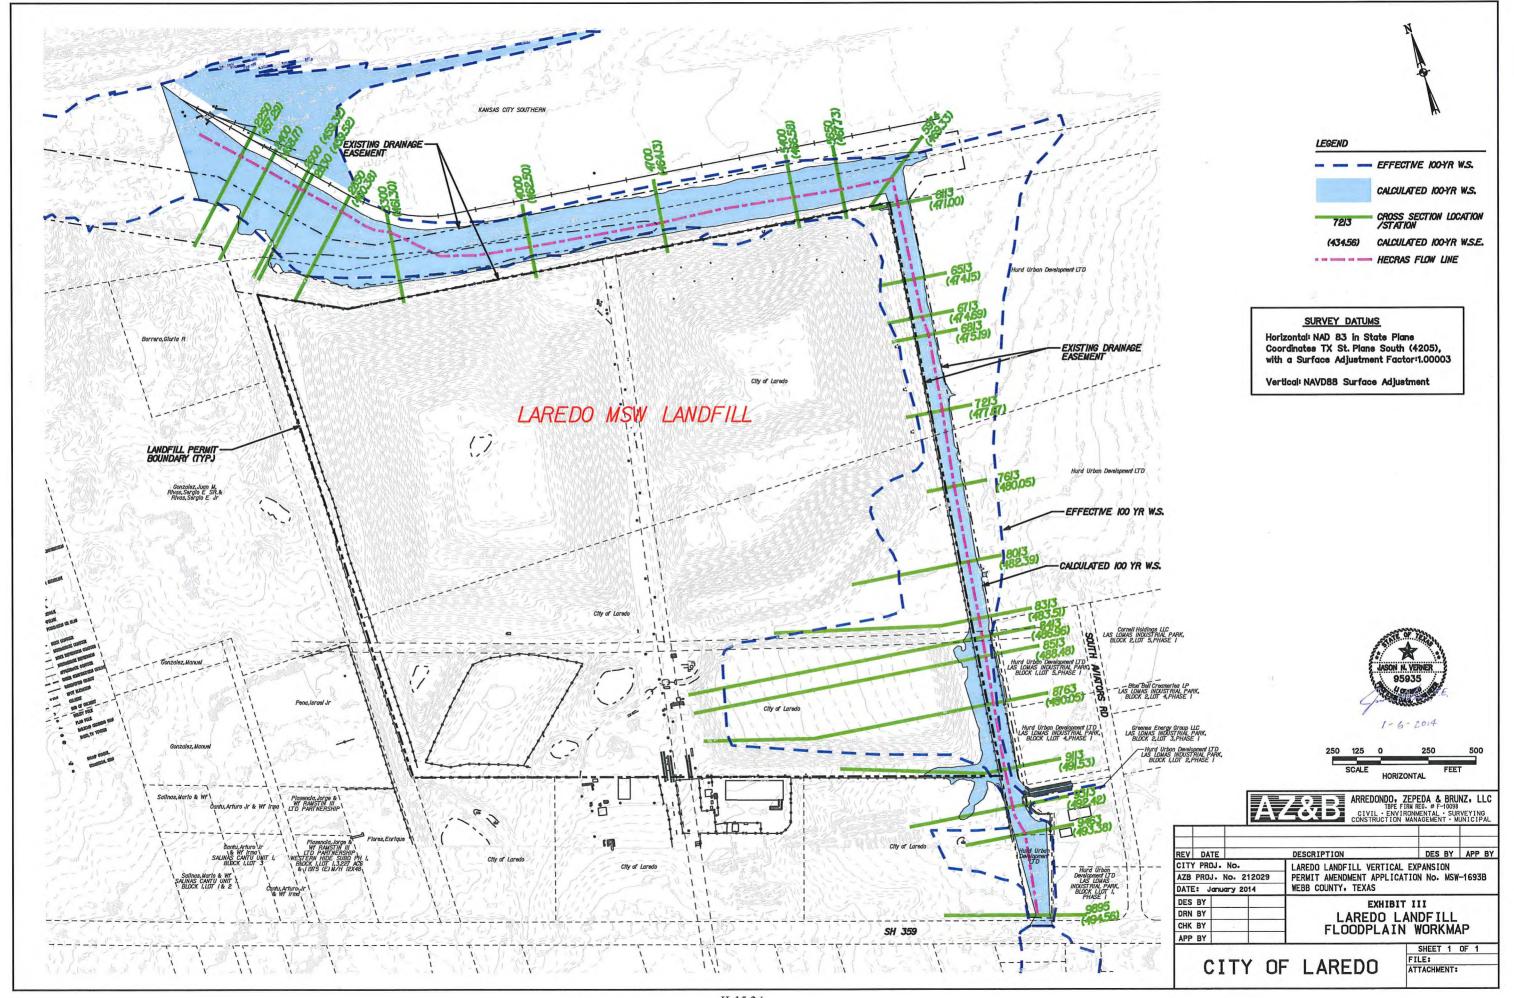

EL

DRAINAGE AREA BOUNDARY

This Document is Released for the Purpose of Interim Review Under the Authority of

JASON N. VERNER, P.E. 95935 on MARCH 14, 2013

It is Not to be Used for Construction, Bidding, or Permit Purposes.



| REV  | DATE             | DESCRIPTION                  | DES BY    | APP BY |
|------|------------------|------------------------------|-----------|--------|
| CITY | PROJ. No.        | LAREDO LANDFILL VERTICAL EX  | PANSION   |        |
| AZB  | PROJ. No. 212029 | PERMIT AMENDMENT APPLICATION | N No. XXX | -XXXXX |

WEBB COUNTY. TEXAS DATE: DES BY DRN BY

EXHIBIT I EXISTING DRAINAGE AREA MAP CHK BY APP BY SHEET OF FILE: ATTACHMENT:

CITY OF LAREDO

XXX \$\$\$\$\$\$syt1me\$\$\$\$





FEET



Federal Emergency Management Agency

sheet 1 of 2

**EXHIBIT II** 





# APPENDIX A HYDROLOGIC DATA & HEC-HMS MODEL OF



# MAP LEGEND

### Area of Interest (AOI)

Area of Interest (AOI)

### Soils

Soil Map Units

# Special Point Features

**Blowout** 

Borrow Pit

※ Clay Spot

Closed Depression

X Gravel Pit

.. Gravelly Spot

Candfill

A Lava Flow

Marsh or swamp

★ Mine or Quarry

Miscellaneous Water

Perennial Water

Rock Outcrop

+ Saline Spot

Sandy Spot

Severely Eroded Spot

Sinkhole

Slide or Slip

ø Sodic Spot

Spoil Area

Stony Spot

# Wery Stony Spot

 ★ Wet Spot

Other

### Special Line Features

元 Gully

. . . Short Steep Slope

~ Other

### **Political Features**

Cities

### Water Features

Streams and Canals

### Transportation

+++ Rails

Interstate Highways

US Routes

Major Roads

# MAP INFORMATION

Map Scale: 1:40,500 if printed on A s