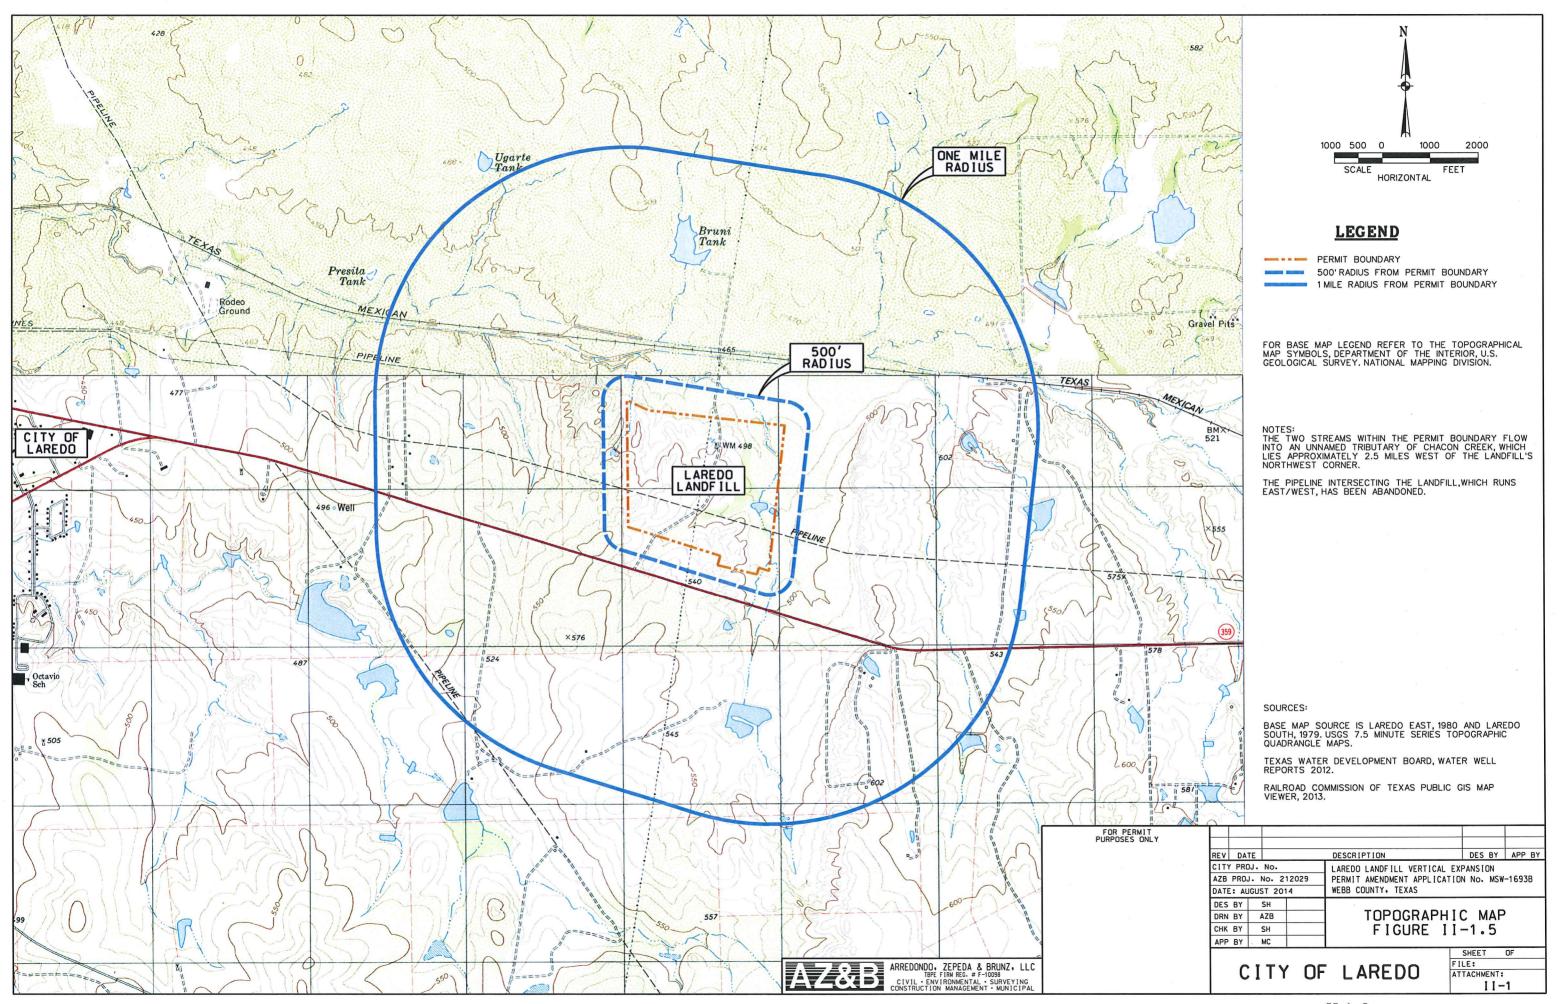

# **List of Figures**

II-8

II-9 II-10

II-11 II-12

II-13

II-14

II-15 II-16

- II-1.2 Landfill Layout
- II-1.3 Aerial View Landfill Layout
- II-1.4 Buffer Zone & Drainage Easement

**Transportation Information** 

Local Geology Report Fault Zone Restrictions

Seismic Impact Zones

**Unstable Conditions** 

Groundwater Maps

**Airport Location Restrictions** 

Wetlands & Endangered Species

- II-1.5 Topographic Map
- II-1.6 Aerial Photograph
- II-1.7 Surrounding Land Use
- II-1.8 Surrounding Land Use Aerial View
- II-1.9 Zoning Map
- II-1.10 TxDOT 2010 Traffic Counts
- II-1.11 Regional Geology Map
- II-1.12 Groundwater Contour Map
- II-1.13 Drainage Conditions
- II-1.14 Water, Oil and Natural Gas Well Locations
- II-1.15 FIRM- Flood Insurance Rate Map Number 48479C13850