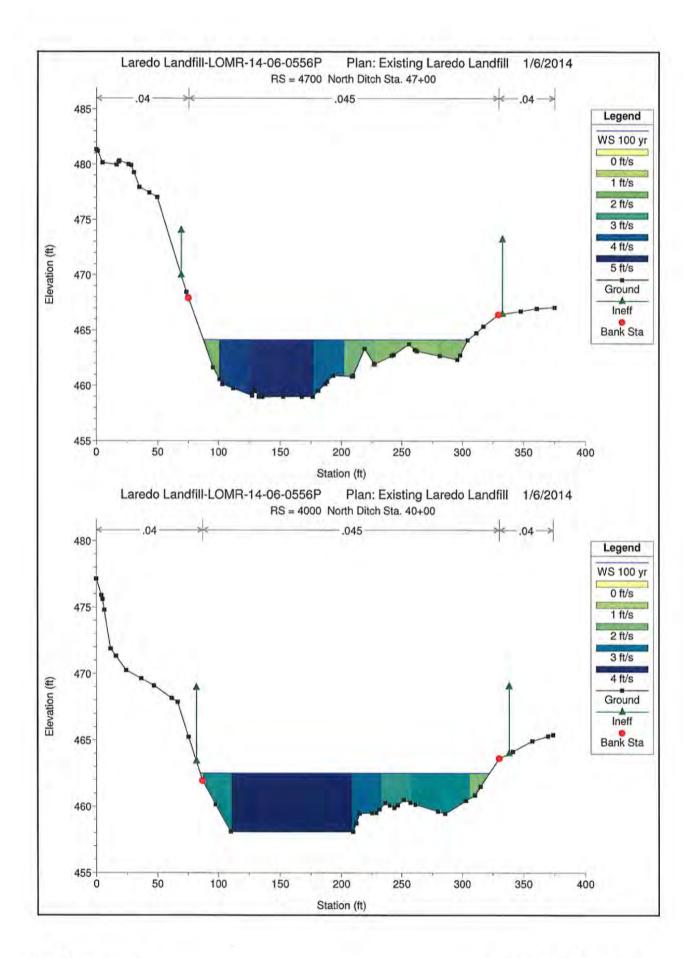

| 2.054         |                            | 01Jan2013, 13:35 | 5.04        |
| C1                    | 0.056         |                            | 01Jan2013, 12:10 | 6.57        |
| B2                    | 0.036         |                            | 01Jan2013, 12:10 | 6.08        |
| Reach B1-2            | 0.036         | 127.6                      | 01Jan2013, 12:15 | 6.08        |
| B1                    | 0.031         |                            | 01Jan2013, 12:15 | 4.35        |
| A1                    | 0.026         |                            | 01Jan2013, 12:05 | 5.58        |
| Outfall               | 2.203         | 2506.1                     |                  | 5.09        |

# **APPENDIX B**

HEC-RAS MODEL
OF

**EXISTING CONDITIONS** 

































| HEC-BAS | Plan: Eviet | River: Perimeter Ditch | Reach: Laredo Landfill | Profile: 100 vr |
|---------|-------------|------------------------|------------------------|-----------------|
| HEU-NAO | rian. ⊏xisi | MIVEL FEITHER DIGIT    | neach. Laieud Landill  | FIUILE. 100 yi  |

| Reach           | River Sta | Profile         | Q Total | Min Ch El | W.S. Elev | Crit W.S. | E.G. Elev | E.G. Slope | Vel Chnl | Flow Area | Top Width | Froude # Chl |
|-----------------|-----------|-----------------|---------|-----------|-----------|-----------|-----------|------------|----------|-----------|-----------|--------------|
|                 |           | and Walkers and | (cfs)   | (ft)      | (ft)      | (ft)      | (ft)      | (ft/ft)    | (ft/s)   | (sq ft)   | (ft)      |