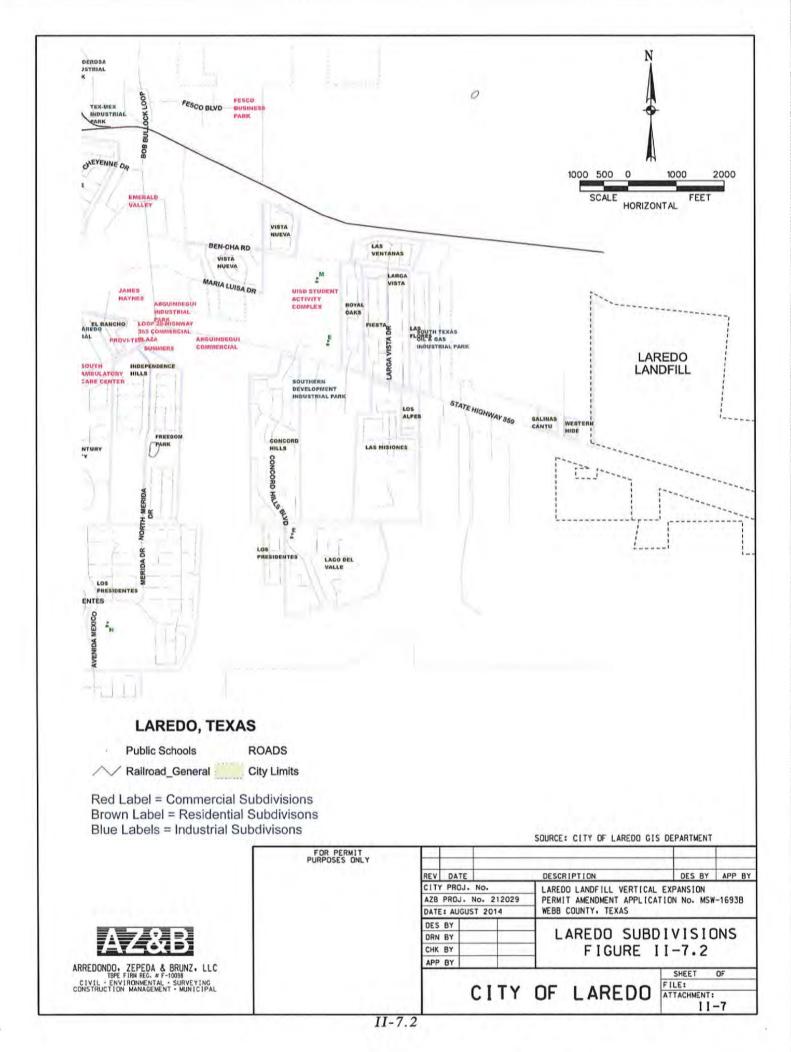

#### **List of Tables** Table II.1 Laredo MSA Historic & Projected Population 1 Table II.2 MSW Quantities Disposed 2003-2012 2 Projected Waste Generation Table II.3 4 Table II.4 Cell Dimensions 9 Table II.5 Residential & Commercial Structures within One Mile 12 Table II.6 Landfill Traffic 14 Table II.7 Geologic Column 16 Table II.8 Geologic Lithology 17 **Groundwater Elevations** Table II.9 19 Table II.10 **Buffer Zones** 25 **List of Attachments** II-1 **Figures** II-2 Correspondence II-3 Water Well Records II-4 Oil and Gas Wells II-5 **Drainage Easement** II-6 Sequence of Development Plan II-7 City GIS Information