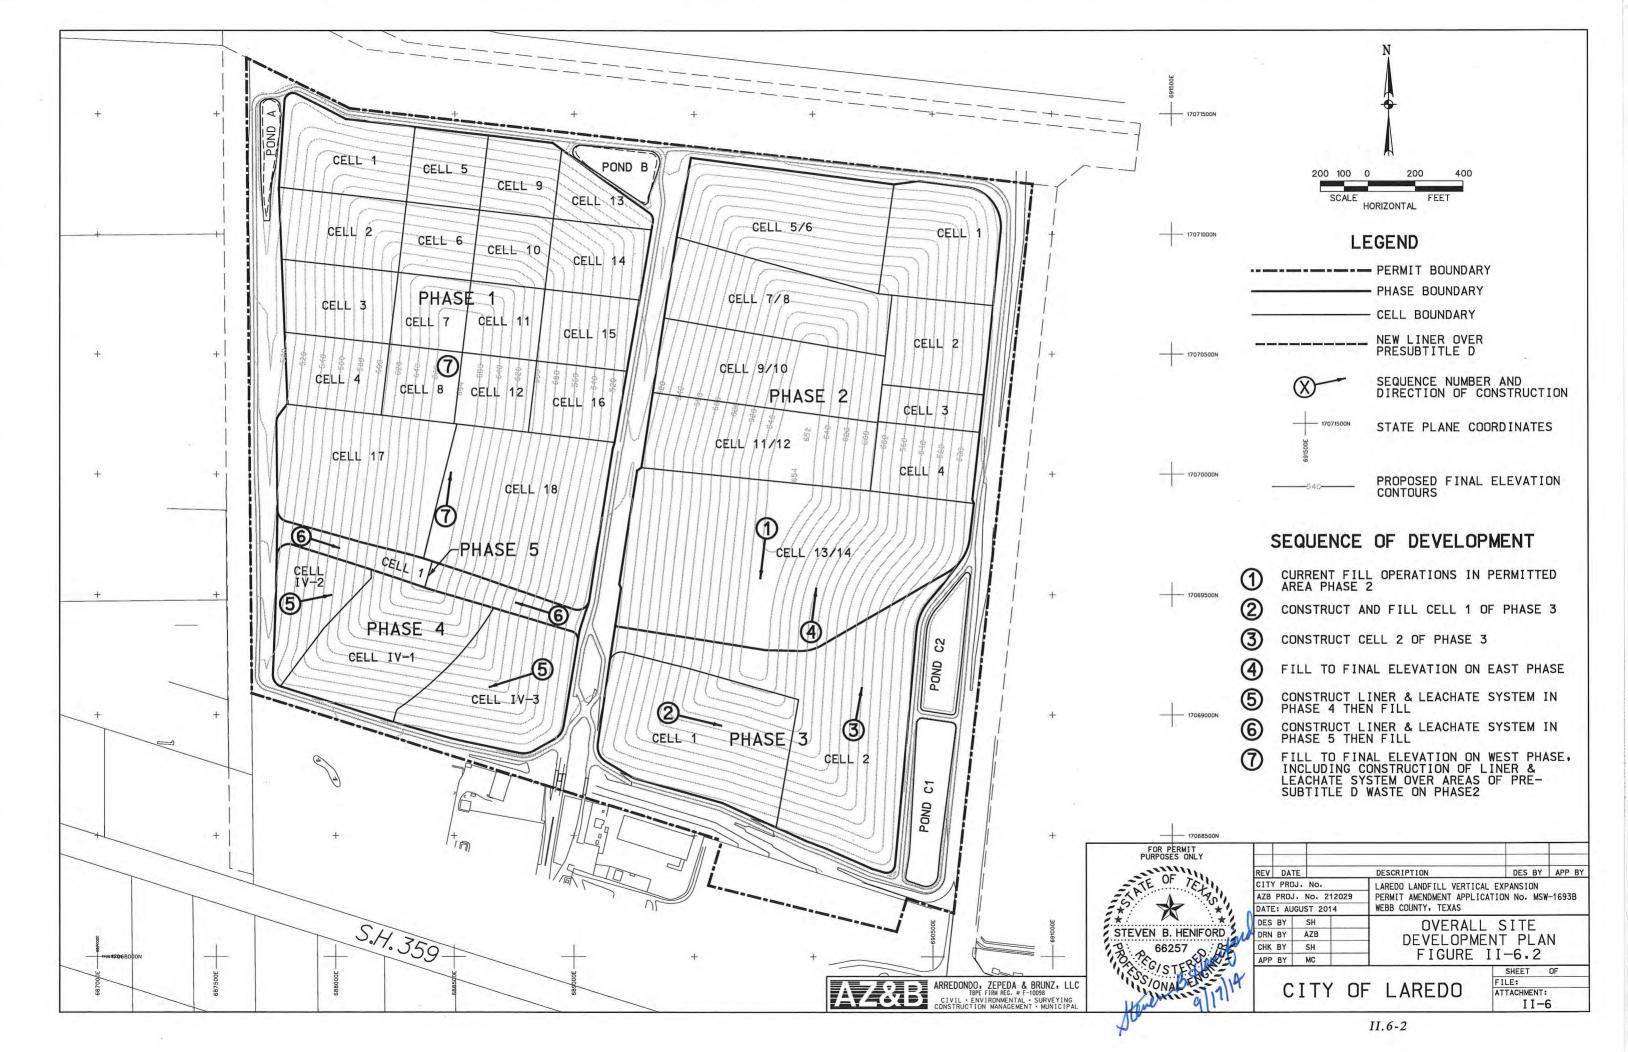

|                | 5.4 Odor Control Measures                                                       | 26        |
|----------------|---------------------------------------------------------------------------------|-----------|
| 6.0 Er         | ndangered Species Protection                                                    | 26        |
| 7.0 La         | andfill Markers § 330.55(b)(10)                                                 | 26        |
|                | 7.1 Colors/Codes                                                                | 26        |
|                | 7.2 Permanent Benchmark                                                         | 27        |
|                |                                                                                 |           |
|                | <u>f Tables</u>                                                                 |           |
| III.1          | List of Attachments to the SDP                                                  | 1         |
| III.2          | MSW Quantities Disposed 2003-2012                                               | 3         |
| III.3          | Waste Quantity Projections                                                      | 5         |
| III.4          | Buffer Zones                                                                    | 7         |
| III.5          | Current Landfill Approximate Depth and Height                                   | 13        |
| III.6          | Phase II – Cell 13/14 Liner Components                                          | 13        |
| III.7          | Laredo Landfill Volume Summary                                                  | 15        |
| III.8          | Existing Cell Configurations                                                    | 17        |
| Lista          | f Attachments                                                                   |           |
| III-1          | Site Layout Plan                                                                |           |
| III-2          | Fill Cross-Sections                                                             |           |
| III-2          | Existing Contour Map                                                            |           |
| III-4          | Geology and Geotechnical Report                                                 |           |
| III-5          | Groundwater Characterization Report                                             |           |
| III-6          |                                                                                 |           |
| III-0<br>III-7 | Groundwater and Surface Water Protection Plan & Drainage Plan Final Contour Map |           |
| III-8          | Closure and Post-Closure Cost Estimate                                          |           |
| III-8<br>III-9 | Applicant's Statement                                                           |           |
| III-10         | Soil and Liner Quality Control Plan                                             |           |
| III-10         | Groundwater Sampling and Analysis Plan                                          |           |
|                | Closure Plan                                                                    |           |
|                | Post-Closure Plan                                                               |           |
|                | Gas Management Plan                                                             |           |
|                | Leachate and Contaminated Water Plan                                            |           |
| 111-13         | 7                                                                               | (         |
|                | STEVEN B. HENIFORD                                                              | lord      |
|                | 13. 66257 · 66257                                                               | <b>10</b> |
|                | 66257 . 66257                                                                   |           |
|                | TX F-10098 SSIONAL EN 17/14                                                     |           |
|                |                                                                                 |           |
|                |                                                                                 |           |