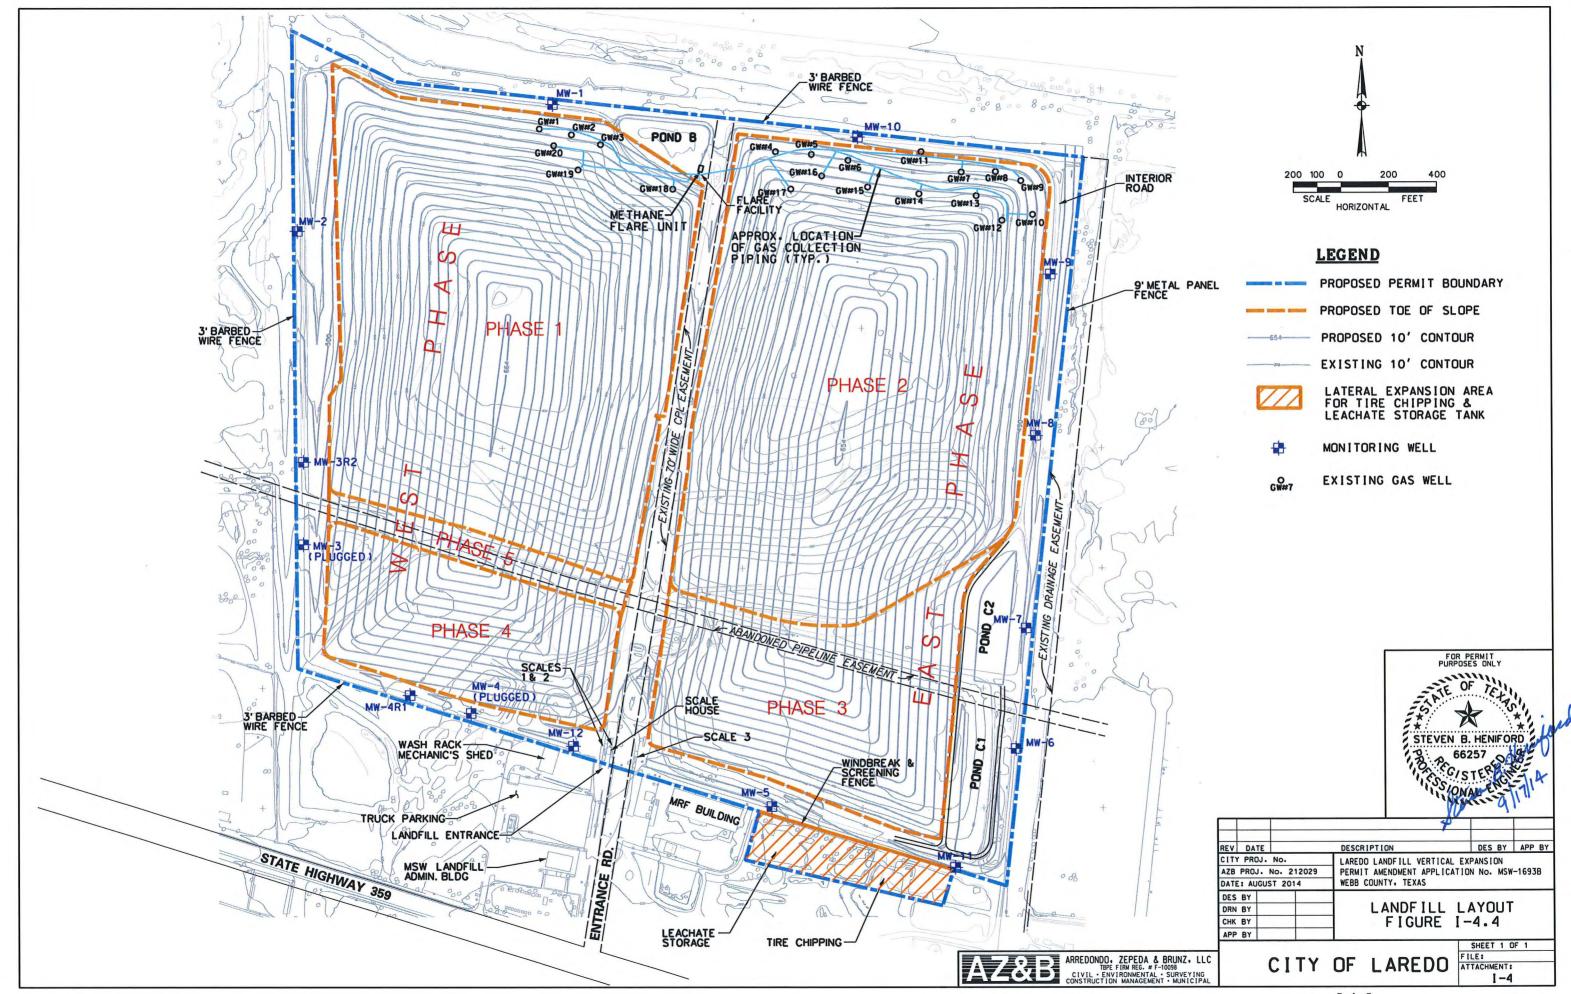

# **List of Figures**

II-8

II-9 II-10

II-11 II-12

II-13

II-14

II-15 II-16

- II-1.2 Landfill Layout
- II-1.3 Aerial View Landfill Layout
- II-1.4 Buffer Zone & Drainage Easement

**Transportation Information** 

Local Geology Report Fault Zone Restrictions

Seismic Impact Zones

**Unstable Conditions** 

Groundwater Maps

**Airport Location Restrictions** 

Wetlands & Endangered Species

- II-1.5 Topographic Map
- II-1.6 Aerial Photograph
- II-1.7 Surrounding Land Use
- II-1.8 Surrounding Land Use Aerial View
- II-1.9 Zoning Map
- II-1.10 TxDOT 2010 Traffic Counts
- II-1.11 Regional Geology Map
- II-1.12 Groundwater Contour Map
- II-1.13 Drainage Conditions
- II-1.14 Water, Oil and Natural Gas Well Locations
- II-1.15 FIRM- Flood Insurance Rate Map Number 48479C13850