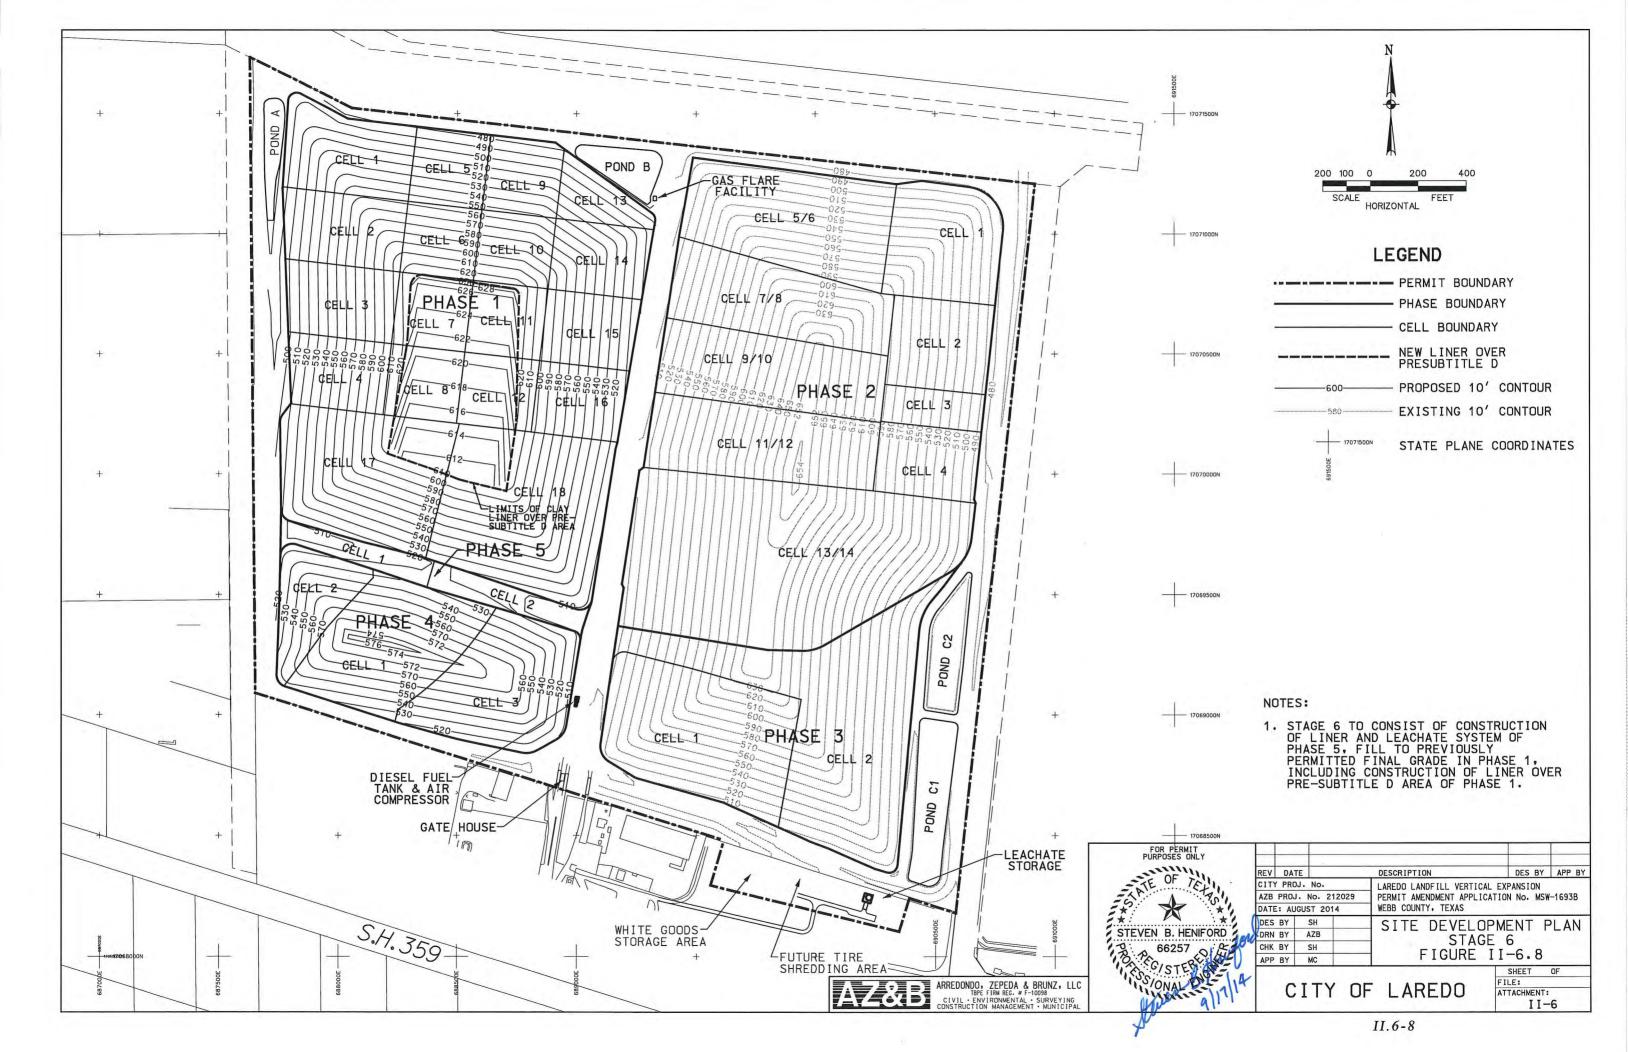

# PART III

| PART III               | ent Plan  TX F-10098  STEVEN B. HENIFORD  G6257  CENSE  ONAL PLAN  ONAL PLAN  TX F-10098  STEVEN B. HENIFORD | J      |
|------------------------|--------------------------------------------------------------------------------------------------------------|--------|
| Site Developm          | ent Plan 13: 66257 : 65 30                                                                                   |        |
| Site Developin         | CHI I IAI                                                                                                    | т.     |
| 1.0 Introduction       | TX F-10098 SONAL ED TO A 1                                                                                   | Page   |
| 1.1 Permit H           | History                                                                                                      | 1<br>1 |
|                        | ristics & Quantities 305.45(a)(B)(i) & 305.45 (a)(8)(B)(ii)                                                  | 2      |
| 2.1 Waste Cl           | haracteristics & Historic Quantities 305.45(a)(B)(i) &                                                       | 2      |
| 305.45 (               | a)(8)(B)(ii)                                                                                                 | 2      |
|                        | uantity Projections 305.45(a)(8)(B)(i)                                                                       | 3      |
| 3.0 Location Restric   | etions                                                                                                       | 6      |
| 3.1 Introducti         | on                                                                                                           | 6      |
| 3.1.1 Ea               | asements 305.513(a)                                                                                          | 6      |
|                        | uffer Zones 330.543(b)(2) 330.543(b)(3)                                                                      | 6      |
| 3.1.3 Fl               | oodway 330.547(a) 330.547(b) 330.547(c)                                                                      | 7      |
| 3.1.4 W                | (etlands 330.553 (a)&(b)                                                                                     | 8      |
|                        | ults, Seismic Impact Zones & Unstable Areas 330.555(a) 330.557                                               |        |
| 33                     | 30.559                                                                                                       | 8      |
| 4.0 Geology & Ground   | ndwater Characterization [330.63(e)]                                                                         | 8      |
| 4.1 Site Geo           | logy                                                                                                         | 8      |
| 4.2 Site Soil          |                                                                                                              | 9      |
|                        | nical Analysis                                                                                               | 10     |
|                        | vater Characteristics                                                                                        | 11     |
| 5.0 General Facility 1 |                                                                                                              | 11     |
|                        | acility Description                                                                                          | 11     |
|                        | Access Road                                                                                                  | 12     |
|                        | Scale Facility                                                                                               | 12     |
|                        | Landfill Phases                                                                                              | 12     |
|                        | Liners                                                                                                       | 13     |
|                        | Leachate Collection System                                                                                   | 13     |
|                        | Landfill Gas Monitoring and Management                                                                       | 14     |
| 5.1.7                  | <b>-</b>                                                                                                     | 14     |
|                        | Drainage Facilities                                                                                          | 14     |
| 5.1.9                  | Final Closure & Post-Closure Care                                                                            | 14     |
|                        | General Facility Design                                                                                      | 14     |
| 5.2.1                  | Landfill Capacity                                                                                            | 14     |
| 5.2.2                  | Facility Access 330.63(b)(1)                                                                                 | 16     |
| 5.2.3                  | Landfill Method, Waste Movement & Landfill Cells 330.36(B)(b)(2                                              | •      |
| 5.2.4                  | Sanitation & Contaminated Water                                                                              | 20     |
| 5.2.5                  | All-Weather Operations                                                                                       | 22     |
| 5.2.6                  | Leachate Collection & Storage                                                                                | 23     |
| 5.2.7                  | Landfill Gas Management Infrastructure                                                                       | 23     |
| 5.2.8                  | Groundwater Monitoring Wells                                                                                 | 23     |
|                        | Vater Drainage for Municipal Solid Waste Facilities TAC § 330.303                                            | 23     |
| 5.3.1                  | Existing Drainage Patterns                                                                                   | 23     |
| 5.3.2                  | Flood Protection for Landfill Stormwater Management                                                          | 23     |
| .3.3.3                 | STOTHIWATER IVIANAGEMENT                                                                                     | 23     |