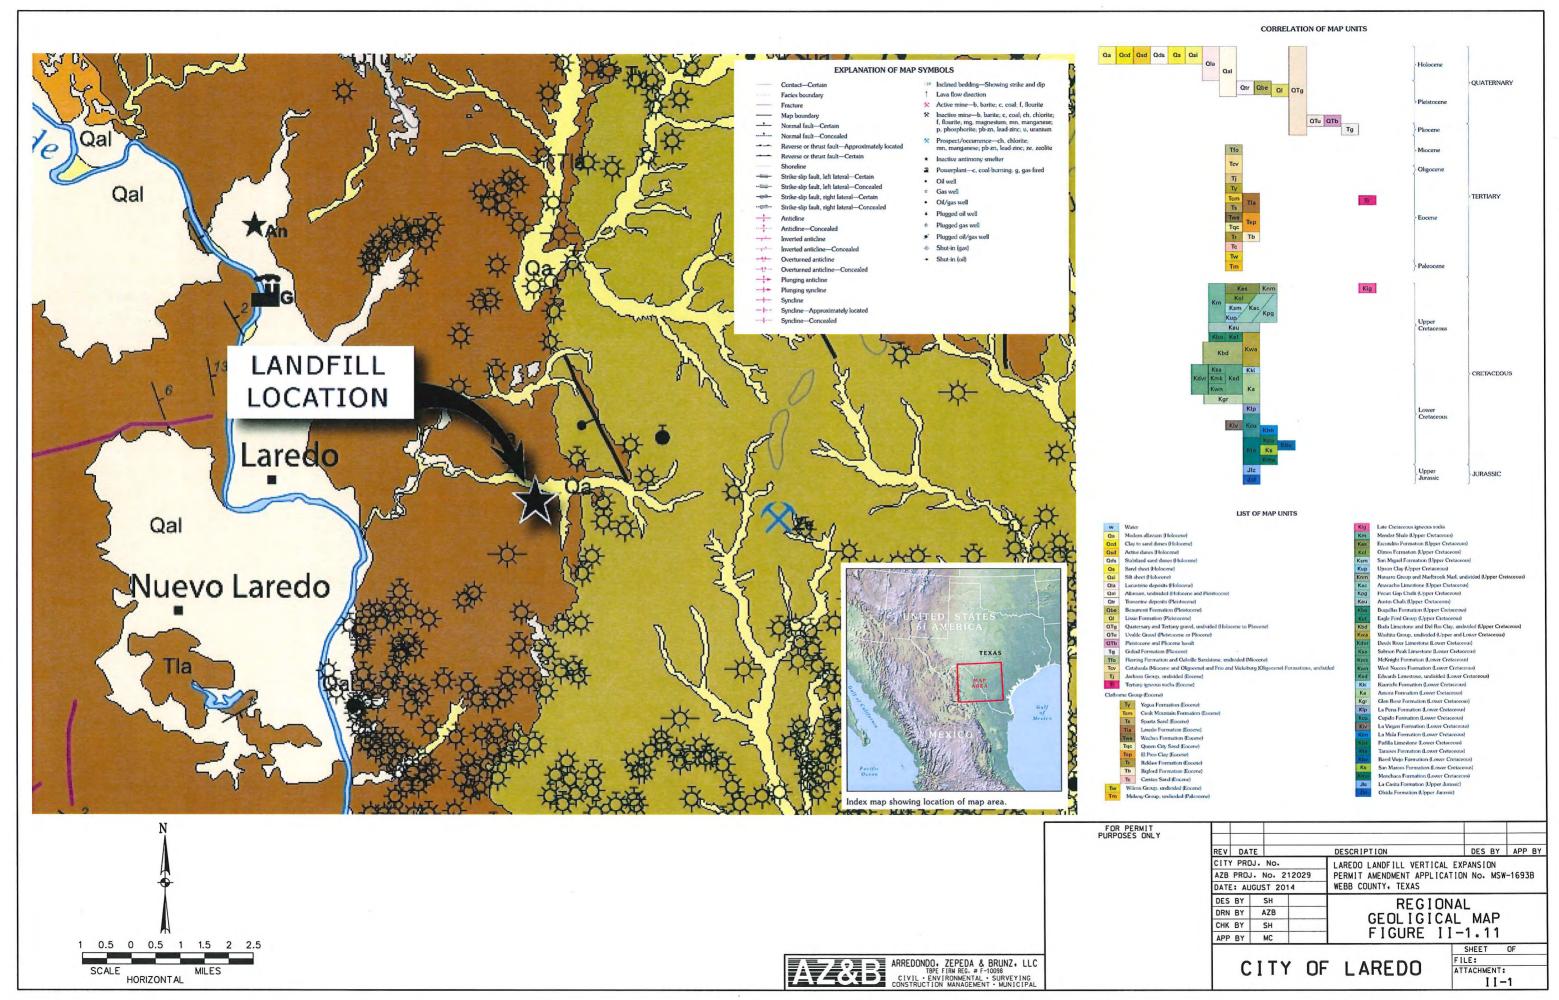

# PART II Permit Amendment

Page 1.0 Introduction and Existing Conditions 30 TAC § 330.61(a) 2.0 Waste Acceptance Plan 1 2.1 Sources of Waste - City of Laredo, Laredo SMSA and Surrounding Area 1 2.2 Types of Waste Accepted 30 TAC § 330.61(b) 2 2.3 Waste Quantity Projections TAC 30330.61(b)(1)(C) 3 3.0 Maps 4 3.1 General Location Map 30 TAC § 330.61(c) 4 3.2 Facility Layout Map 30 TAC § 330.61(d) 6 3.3 Topographic Map 30 TAC § 330.61(e) 10 3.4 Aerial Photograph 30 TAC § 330.61(f) 10 3.5 Land Use Map 30 TAC § 330.61(g) 10 3.6 Impact on Surrounding Area Use 30 TAC § 330.61(h) 11 3.7 Transportation 30 TAC § 330.61(i) 13 3.7.1 Site Access and Traffic Study 13 3.7.2 Airport Safety 30 TAC § 330.61(i)(5) 15 3.8 General Geology and Soils 30 TAC § 330.61(j) 15 3.8.1 Site Geology 30 TAC § 330.61(j)(1) 16 3.8.2 Fault Zones 30 TAC § 330.61(j)(2) 17 3.8.3 Seismic Impact Zones 30 TAC § 330.61(j)(1) 17 3.8.4 Unstable Conditions 30 TAC § 330.61(j)(1) 17 3.9 Groundwater and Surface Water 30 TAC § 330.61(k) 18 3.9.1 Groundwater 30 TAC § 330.61(k)(1) 18 3.9.2 Surface Water 30 TAC § 330.61(k)(2) 19 3.10 Abandoned Oil, Gas, and Water Wells 30 TAC § 330.61(1) 21 3.10.1 Water Wells 30 TAC § 330.61(1)(1) 21 3.10.2 Crude Oil and Gas Wells 30 TAC § 330.61(1)(2) 21 3.11 Floodplain and Wetlands 30 TAC § 330.61(m) 21 3.11.1 Floodplains 30 TAC § 330.61(m)(1) 21 3.11.2 Wetlands 30 TAC § 330.61(m)(2) 22 3.12 Endangered or Threatened Species 30 TAC § 330.61(n) 22 3.13 Easements and Buffer Zones 23 3.13.1 Easements 23 3.13.2 Buffer Zones 23 3.14 Historical and Archaeological Review 30 TAC § 330.61(o) 25 3.15 Council of Governments and Local Government 30 TAC § 330.61(p) 25