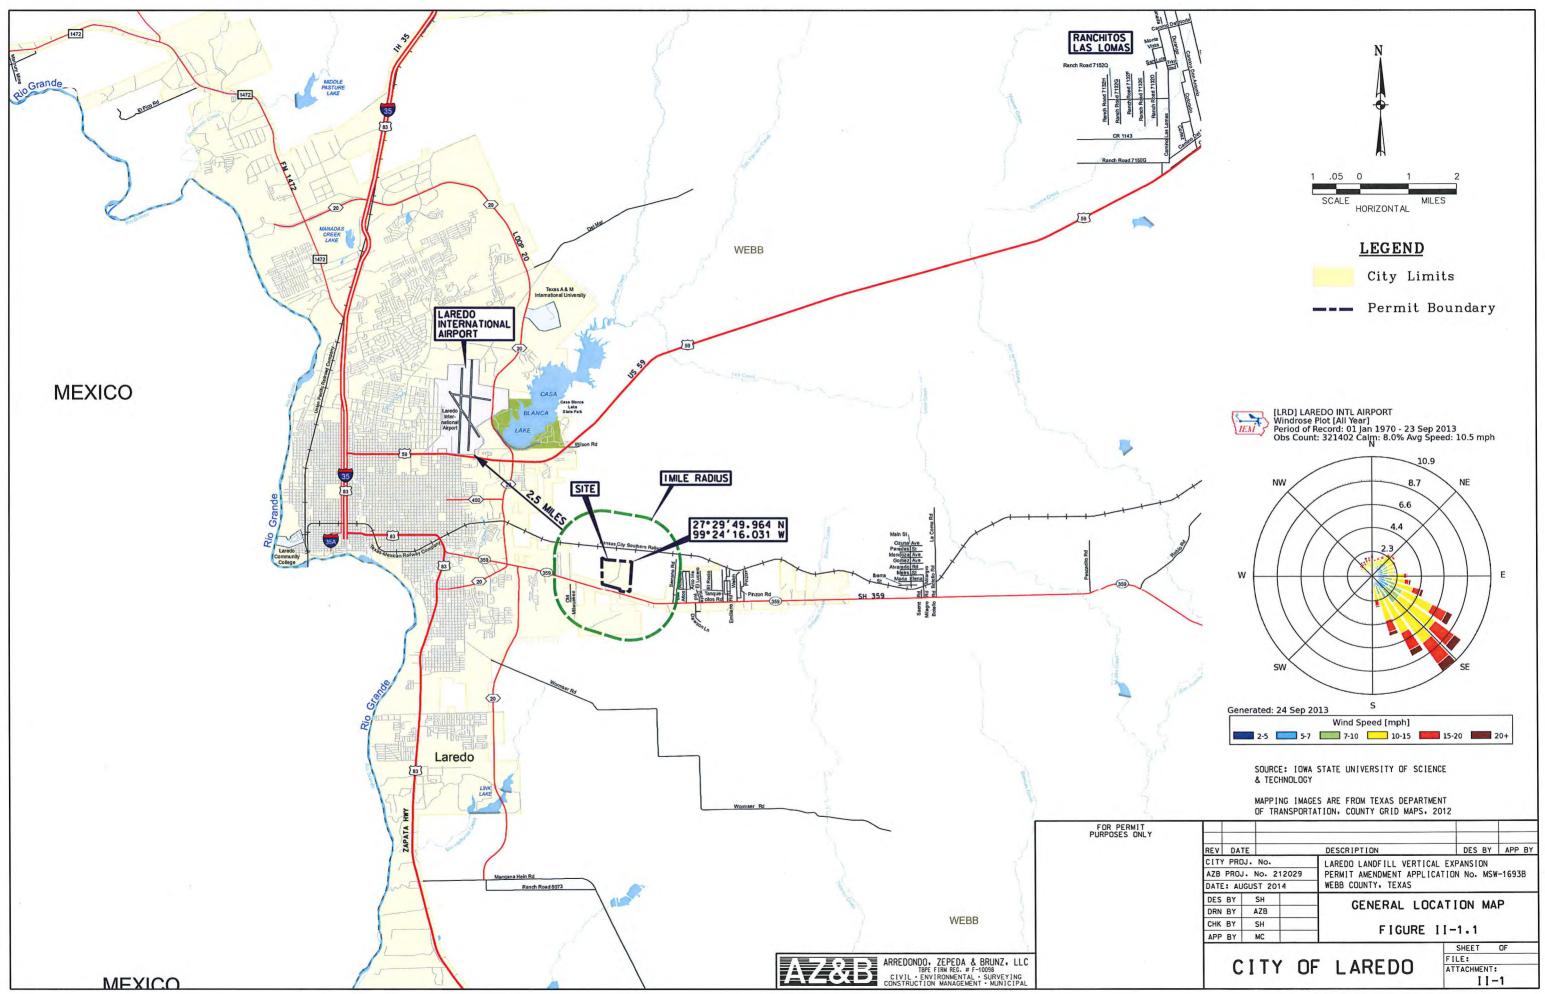

# PART II Permit Amendment

Page 1.0 Introduction and Existing Conditions 30 TAC § 330.61(a) 2.0 Waste Acceptance Plan 1 2.1 Sources of Waste - City of Laredo, Laredo SMSA and Surrounding Area 1 2.2 Types of Waste Accepted 30 TAC § 330.61(b) 2 2.3 Waste Quantity Projections TAC 30330.61(b)(1)(C) 3 3.0 Maps 4 3.1 General Location Map 30 TAC § 330.61(c) 4 3.2 Facility Layout Map 30 TAC § 330.61(d) 6 3.3 Topographic Map 30 TAC § 330.61(e) 10 3.4 Aerial Photograph 30 TAC § 330.61(f) 10 3.5 Land Use Map 30 TAC § 330.61(g) 10 3.6 Impact on Surrounding Area Use 30 TAC § 330.61(h) 11 3.7 Transportation 30 TAC § 330.61(i) 13 3.7.1 Site Access and Traffic Study 13 3.7.2 Airport Safety 30 TAC § 330.61(i)(5) 15 3.8 General Geology and Soils 30 TAC § 330.61(j) 15 3.8.1 Site Geology 30 TAC § 330.61(j)(1) 16 3.8.2 Fault Zones 30 TAC § 330.61(j)(2) 17 3.8.3 Seismic Impact Zones 30 TAC § 330.61(j)(1) 17 3.8.4 Unstable Conditions 30 TAC § 330.61(j)(1) 17 3.9 Groundwater and Surface Water 30 TAC § 330.61(k) 18 3.9.1 Groundwater 30 TAC § 330.61(k)(1) 18 3.9.2 Surface Water 30 TAC § 330.61(k)(2) 19 3.10 Abandoned Oil, Gas, and Water Wells 30 TAC § 330.61(1) 21 3.10.1 Water Wells 30 TAC § 330.61(1)(1) 21 3.10.2 Crude Oil and Gas Wells 30 TAC § 330.61(1)(2) 21 3.11 Floodplain and Wetlands 30 TAC § 330.61(m) 21 3.11.1 Floodplains 30 TAC § 330.61(m)(1) 21 3.11.2 Wetlands 30 TAC § 330.61(m)(2) 22 3.12 Endangered or Threatened Species 30 TAC § 330.61(n) 22 3.13 Easements and Buffer Zones 23 3.13.1 Easements 23 3.13.2 Buffer Zones 23 3.14 Historical and Archaeological Review 30 TAC § 330.61(o) 25 3.15 Council of Governments and Local Government 30 TAC § 330.61(p) 25