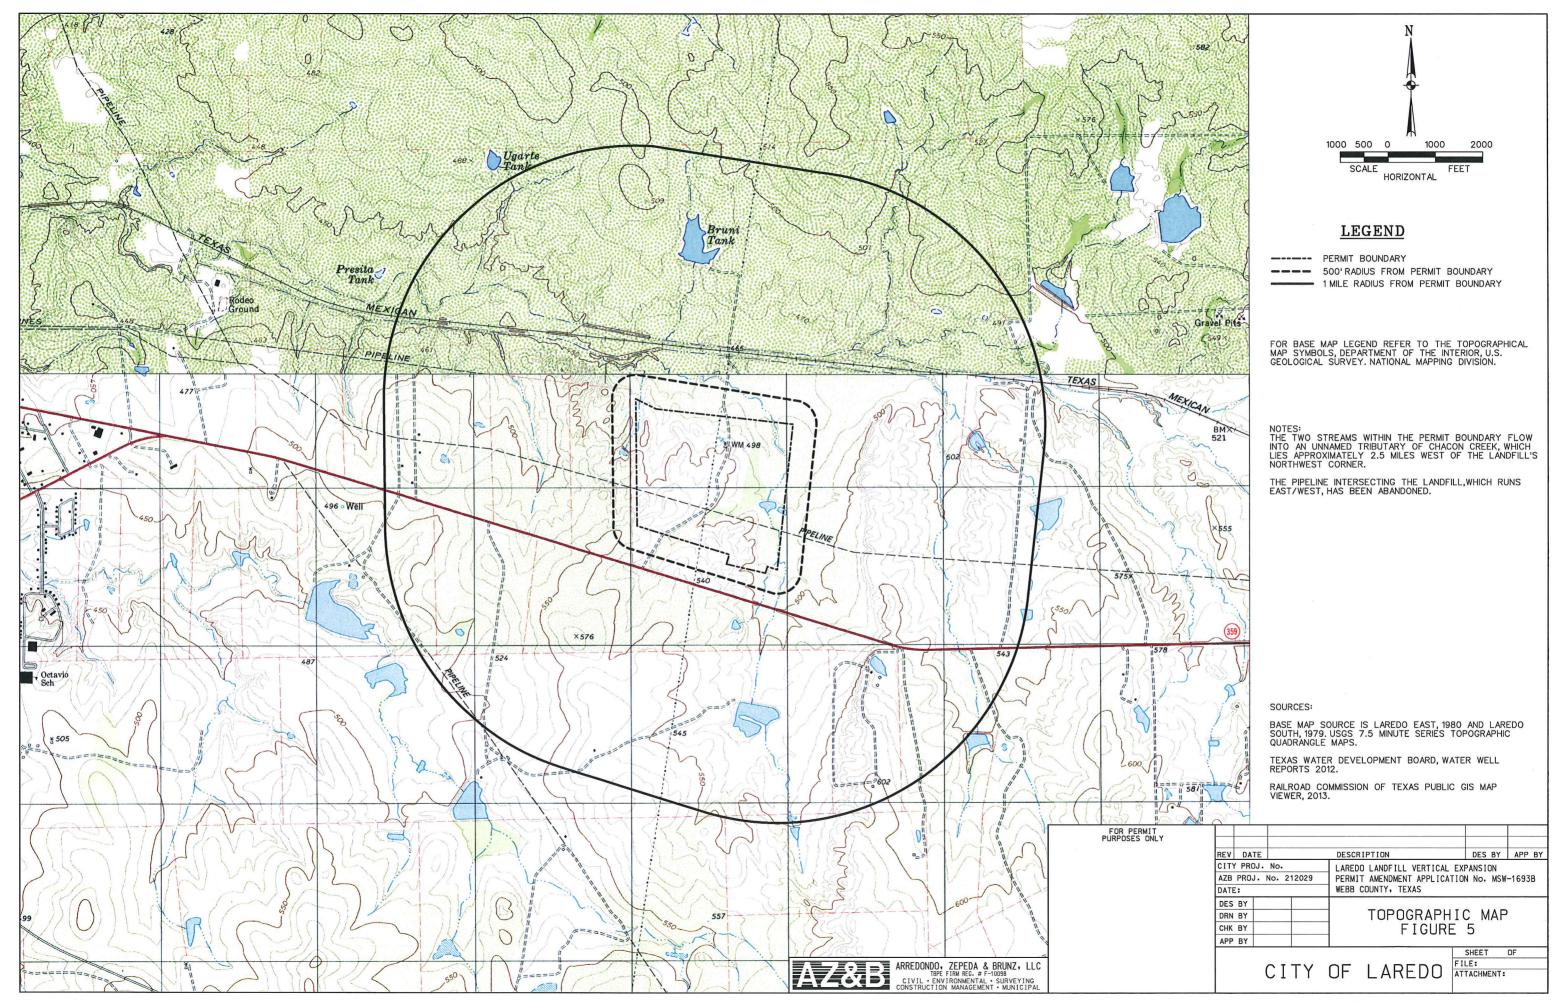

# PART II Permit Amendment

Page 1.0 Introduction and Existing Conditions 30 TAC § 330.61(a) 2.0 Waste Acceptance Plan 1 2.1 Sources of Waste - City of Laredo, Laredo SMSA and Surrounding Area 1 2.2 Types of Waste Accepted 30 TAC § 330.61(b) 2 2.3 Waste Quantity Projections TAC 30330.61(b)(1)(C) 3 3.0 Maps 4 3.1 General Location Map 30 TAC § 330.61(c) 4 3.2 Facility Layout Map 30 TAC § 330.61(d) 6 3.3 Topographic Map 30 TAC § 330.61(e) 10 3.4 Aerial Photograph 30 TAC § 330.61(f) 10 3.5 Land Use Map 30 TAC § 330.61(g) 10 3.6 Impact on Surrounding Area Use 30 TAC § 330.61(h) 11 3.7 Transportation 30 TAC § 330.61(i) 13 3.7.1 Site Access and Traffic Study 13 3.7.2 Airport Safety 30 TAC § 330.61(i)(5) 15 3.8 General Geology and Soils 30 TAC § 330.61(j) 15 3.8.1 Site Geology 30 TAC § 330.61(j)(1) 16 3.8.2 Fault Zones 30 TAC § 330.61(j)(2) 17 3.8.3 Seismic Impact Zones 30 TAC § 330.61(j)(1) 17 3.8.4 Unstable Conditions 30 TAC § 330.61(j)(1) 17 3.9 Groundwater and Surface Water 30 TAC § 330.61(k) 18 3.9.1 Groundwater 30 TAC § 330.61(k)(1) 18 3.9.2 Surface Water 30 TAC § 330.61(k)(2) 19 3.10 Abandoned Oil, Gas, and Water Wells 30 TAC § 330.61(1) 21 3.10.1 Water Wells 30 TAC § 330.61(1)(1) 21 3.10.2 Crude Oil and Gas Wells 30 TAC § 330.61(1)(2) 21 3.11 Floodplain and Wetlands 30 TAC § 330.61(m) 21 3.11.1 Floodplains 30 TAC § 330.61(m)(1) 21 3.11.2 Wetlands 30 TAC § 330.61(m)(2) 22 3.12 Endangered or Threatened Species 30 TAC § 330.61(n) 22 3.13 Easements and Buffer Zones 23 3.13.1 Easements 23 3.13.2 Buffer Zones 23 3.14 Historical and Archaeological Review 30 TAC § 330.61(o) 25 3.15 Council of Governments and Local Government 30 TAC § 330.61(p) 25