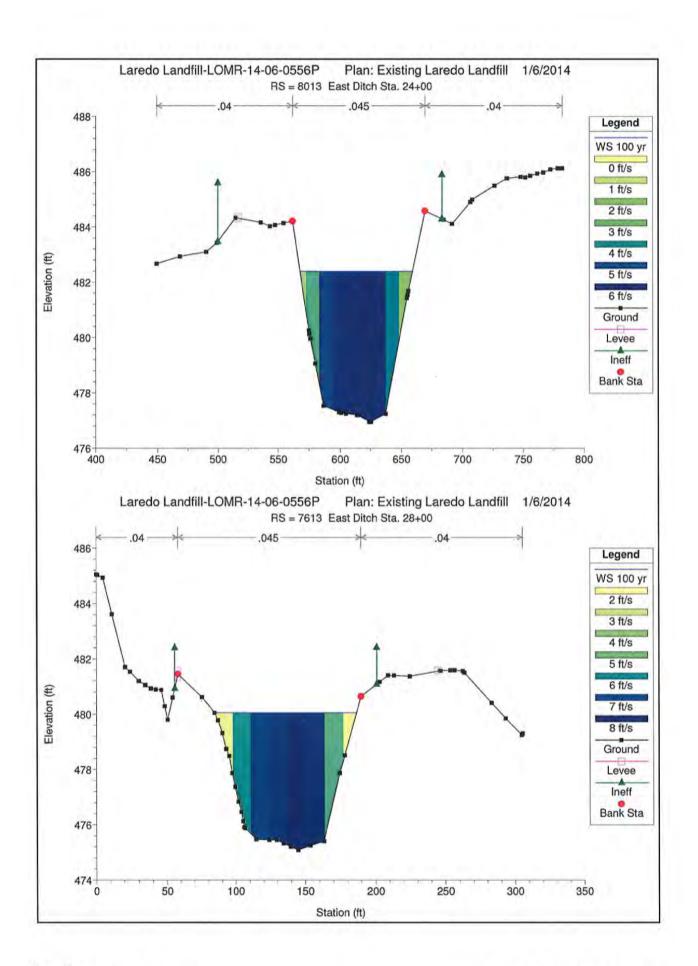

# PART III

| PART III               | ent Plan  TX F-10098  STEVEN B. HENIFORD  G6257  CENSE  ONAL PLAN  ONAL PLAN  TX F-10098  STEVEN B. HENIFORD | J      |
|------------------------|--------------------------------------------------------------------------------------------------------------|--------|
| Site Developm          | ent Plan 13: 66257 : 65 30                                                                                   |        |
| Site Developin         | CHI I IAI                                                                                                    | т.     |
| 1.0 Introduction       | TX F-10098 SONAL ED TO A 1                                                                                   | Page   |
| 1.1 Permit H           | History                                                                                                      | 1<br>1 |
|                        | ristics & Quantities 305.45(a)(B)(i) & 305.45 (a)(8)(B)(ii)                                                  | 2      |
| 2.1 Waste Cl           | haracteristics & Historic Quantities 305.45(a)(B)(i) &                                                       | 2      |
| 305.45 (               | a)(8)(B)(ii)                                                                                                 | 2      |
|                        | uantity Projections 305.45(a)(8)(B)(i)                                                                       | 3      |
| 3.0 Location Restric   | etions                                                                                                       | 6      |
| 3.1 Introducti         | on                                                                                                           | 6      |
| 3.1.1 Ea               | asements 305.513(a)                                                                                          | 6      |
|                        | uffer Zones 330.543(b)(2) 330.543(b)(3)                                                                      | 6      |
| 3.1.3 Fl               | oodway 330.547(a) 330.547(b) 330.547(c)                                                                      | 7      |
| 3.1.4 W                | (etlands 330.553 (a)&(b)                                                                                     | 8      |
|                        | ults, Seismic Impact Zones & Unstable Areas 330.555(a) 330.557                                               |        |
| 33                     | 30.559                                                                                                       | 8      |
| 4.0 Geology & Ground   | ndwater Characterization [330.63(e)]                                                                         | 8      |
| 4.1 Site Geo           | logy                                                                                                         | 8      |
| 4.2 Site Soil          |                                                                                                              | 9      |
|                        | nical Analysis                                                                                               | 10     |
|                        | vater Characteristics                                                                                        | 11     |
| 5.0 General Facility 1 |                                                                                                              | 11     |
|                        | acility Description                                                                                          | 11     |
|                        | Access Road                                                                                                  | 12     |
|                        | Scale Facility                                                                                               | 12     |
|                        | Landfill Phases                                                                                              | 12     |
|                        | Liners                                                                                                       | 13     |
|                        | Leachate Collection System                                                                                   | 13     |
|                        | Landfill Gas Monitoring and Management                                                                       | 14     |
| 5.1.7                  | <b>-</b>                                                                                                     | 14     |
|                        | Drainage Facilities                                                                                          | 14     |
| 5.1.9                  | Final Closure & Post-Closure Care                                                                            | 14     |
|                        | General Facility Design                                                                                      | 14     |
| 5.2.1                  | Landfill Capacity                                                                                            | 14     |
| 5.2.2                  | Facility Access 330.63(b)(1)                                                                                 | 16     |
| 5.2.3                  | Landfill Method, Waste Movement & Landfill Cells 330.36(B)(b)(2                                              | •      |
| 5.2.4                  | Sanitation & Contaminated Water                                                                              | 20     |
| 5.2.5                  | All-Weather Operations                                                                                       | 22     |
| 5.2.6                  | Leachate Collection & Storage                                                                                | 23     |
| 5.2.7                  | Landfill Gas Management Infrastructure                                                                       | 23     |
| 5.2.8                  | Groundwater Monitoring Wells                                                                                 | 23     |
|                        | Vater Drainage for Municipal Solid Waste Facilities TAC § 330.303                                            | 23     |
| 5.3.1                  | Existing Drainage Patterns                                                                                   | 23     |
| 5.3.2                  | Flood Protection for Landfill Stormwater Management                                                          | 23     |
| .3.3.3                 | STOTHIWATER IVIANAGEMENT                                                                                     | 23     |