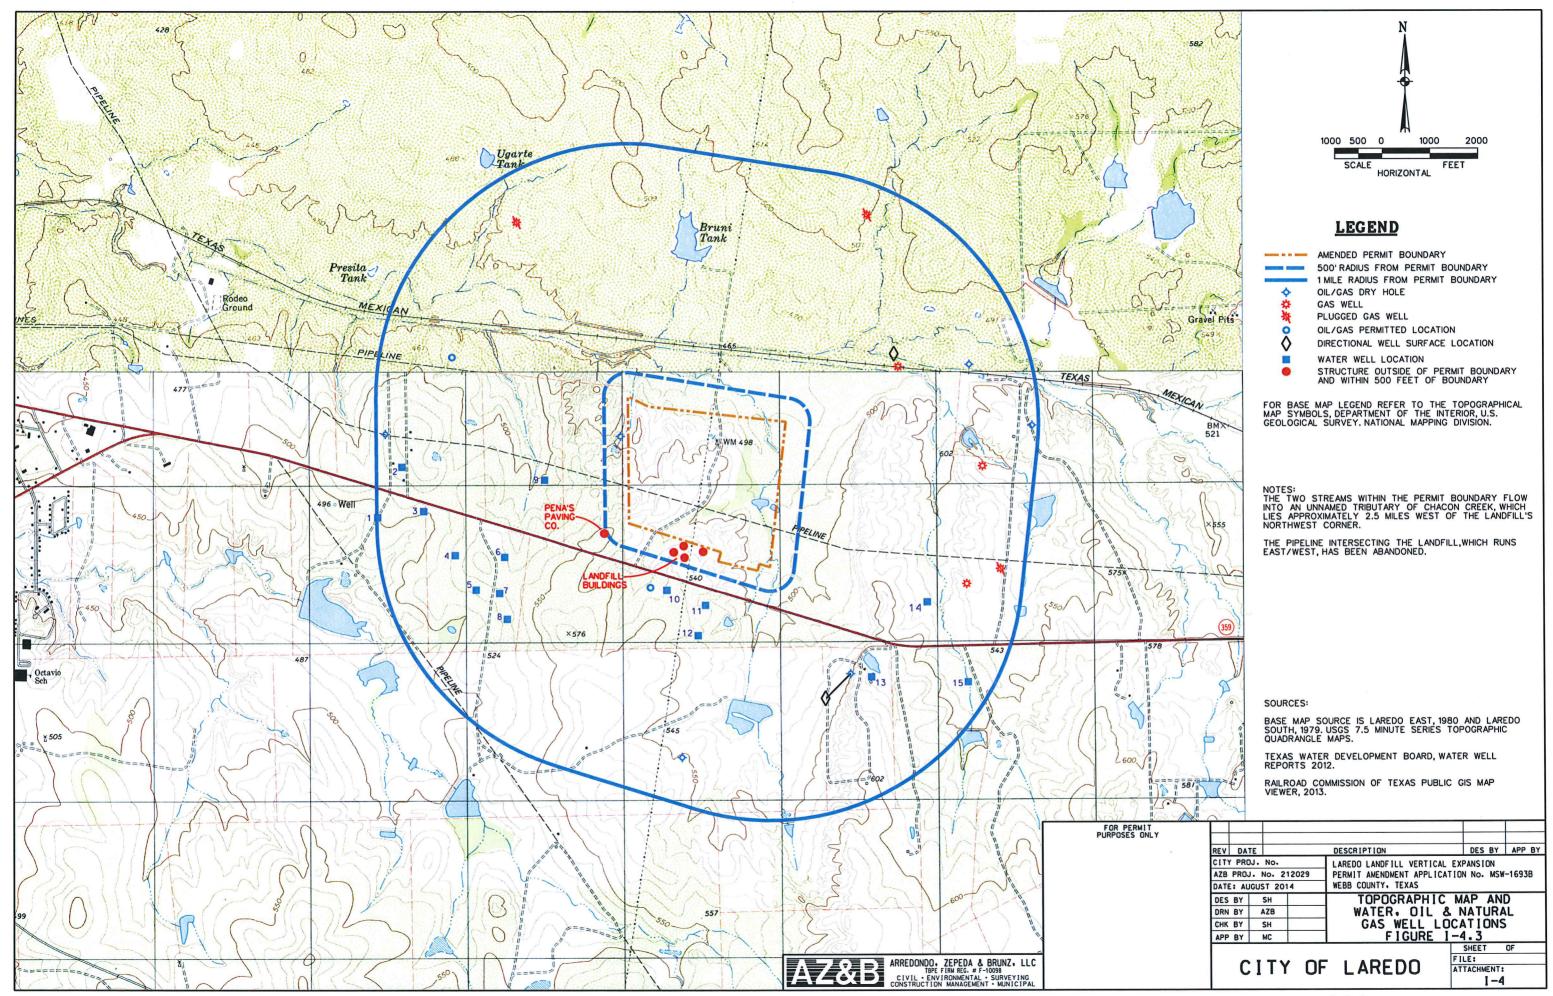

# PART II Permit Amendment

Page 1.0 Introduction and Existing Conditions 30 TAC § 330.61(a) 2.0 Waste Acceptance Plan 1 2.1 Sources of Waste - City of Laredo, Laredo SMSA and Surrounding Area 1 2.2 Types of Waste Accepted 30 TAC § 330.61(b) 2 2.3 Waste Quantity Projections TAC 30330.61(b)(1)(C) 3 3.0 Maps 4 3.1 General Location Map 30 TAC § 330.61(c) 4 3.2 Facility Layout Map 30 TAC § 330.61(d) 6 3.3 Topographic Map 30 TAC § 330.61(e) 10 3.4 Aerial Photograph 30 TAC § 330.61(f) 10 3.5 Land Use Map 30 TAC § 330.61(g) 10 3.6 Impact on Surrounding Area Use 30 TAC § 330.61(h) 11 3.7 Transportation 30 TAC § 330.61(i) 13 3.7.1 Site Access and Traffic Study 13 3.7.2 Airport Safety 30 TAC § 330.61(i)(5) 15 3.8 General Geology and Soils 30 TAC § 330.61(j) 15 3.8.1 Site Geology 30 TAC § 330.61(j)(1) 16 3.8.2 Fault Zones 30 TAC § 330.61(j)(2) 17 3.8.3 Seismic Impact Zones 30 TAC § 330.61(j)(1) 17 3.8.4 Unstable Conditions 30 TAC § 330.61(j)(1) 17 3.9 Groundwater and Surface Water 30 TAC § 330.61(k) 18 3.9.1 Groundwater 30 TAC § 330.61(k)(1) 18 3.9.2 Surface Water 30 TAC § 330.61(k)(2) 19 3.10 Abandoned Oil, Gas, and Water Wells 30 TAC § 330.61(1) 21 3.10.1 Water Wells 30 TAC § 330.61(1)(1) 21 3.10.2 Crude Oil and Gas Wells 30 TAC § 330.61(1)(2) 21 3.11 Floodplain and Wetlands 30 TAC § 330.61(m) 21 3.11.1 Floodplains 30 TAC § 330.61(m)(1) 21 3.11.2 Wetlands 30 TAC § 330.61(m)(2) 22 3.12 Endangered or Threatened Species 30 TAC § 330.61(n) 22 3.13 Easements and Buffer Zones 23 3.13.1 Easements 23 3.13.2 Buffer Zones 23 3.14 Historical and Archaeological Review 30 TAC § 330.61(o) 25 3.15 Council of Governments and Local Government 30 TAC § 330.61(p) 25