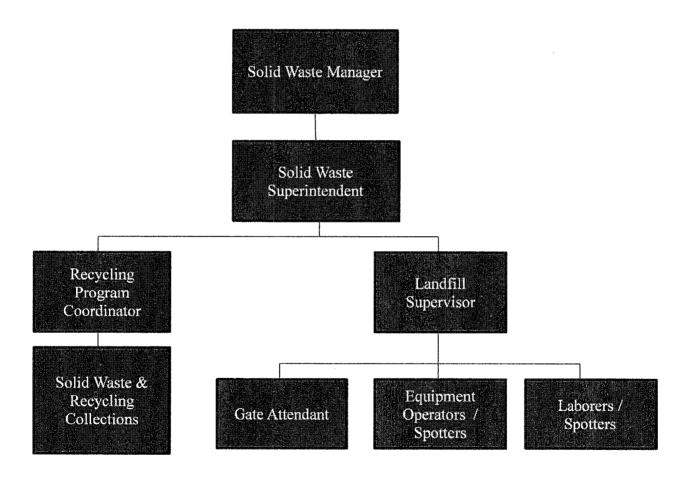

| 19.0   | Vector Control 26                               |                                     |    |
|--------|-------------------------------------------------|-------------------------------------|----|
| 20.0   | Site Access Roads and Wet-Weather Operations    |                                     |    |
| 21.0   | Salvaging and Scavenging                        |                                     |    |
| 22.0   | Endange                                         | ered Species                        | 27 |
| 23.0   | Landfill                                        | Gas Management Plan                 | 27 |
| 24.0   | Abando                                          | ned Oil and Water Wells             | 28 |
| 25.0   | Compac                                          | ction of Waste                      | 29 |
| 26.0   | Daily, Iı                                       | ntermediate, and Final Cover        | 29 |
|        | 26.1                                            | Daily Cover                         | 29 |
|        | 26.2                                            | Intermediate Cover                  | 30 |
|        | 26.3                                            | Final Cover                         | 30 |
|        | 26.4                                            | Erosion of Cover                    | 31 |
|        | 26.5                                            | Cover Application Log               | 31 |
| 27.0   | Surface                                         | Water Control                       | 32 |
|        | 27.1                                            | Ponding Water Prevention Plan       | 32 |
| 28.0   | Special `                                       | Wastes                              | 32 |
|        | 28.1                                            | Disposal of Industrial Wastes       | 32 |
|        | 28.2                                            | Screening Plan                      | 33 |
|        | 28.3                                            | Leachate Handling                   | 33 |
|        | 28.4                                            | Inspection and Maintenance Schedule | 34 |
| List o | f Table                                         | <u>s</u>                            |    |
| Table  | IV.1: T                                         | raining Requirements                | 8  |
| Table  | IV.2: L                                         | aredo Landfill Equipment List       | 9  |
| Table  | le IV.3: Inspection and Maintenance Schedule 35 |                                     |    |
|        | f Figure                                        |                                     |    |
| Figure | e (V.1: C                                       | Organizational Chart                | 5  |