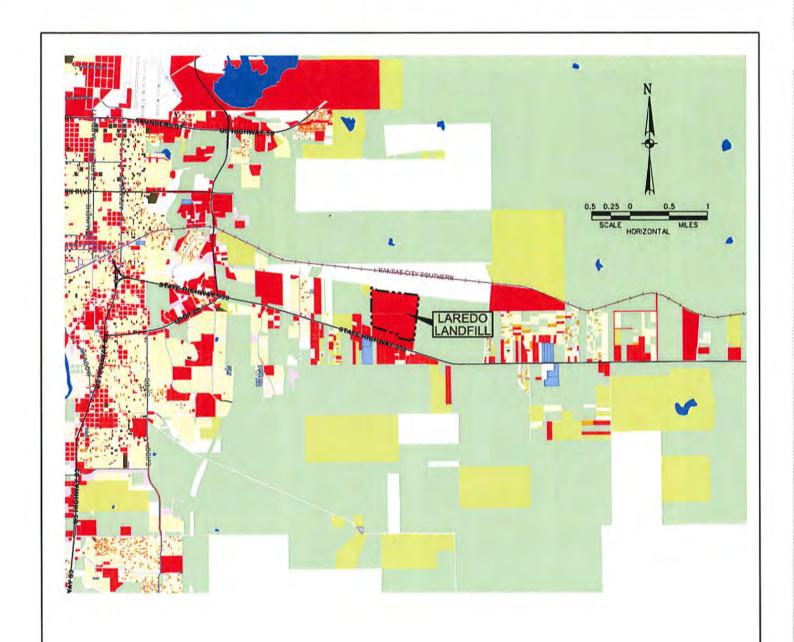

# PART II Permit Amendment

Page 1.0 Introduction and Existing Conditions 30 TAC § 330.61(a) 2.0 Waste Acceptance Plan 1 2.1 Sources of Waste - City of Laredo, Laredo SMSA and Surrounding Area 1 2.2 Types of Waste Accepted 30 TAC § 330.61(b) 2 2.3 Waste Quantity Projections TAC 30330.61(b)(1)(C) 3 3.0 Maps 4 3.1 General Location Map 30 TAC § 330.61(c) 4 3.2 Facility Layout Map 30 TAC § 330.61(d) 6 3.3 Topographic Map 30 TAC § 330.61(e) 10 3.4 Aerial Photograph 30 TAC § 330.61(f) 10 3.5 Land Use Map 30 TAC § 330.61(g) 10 3.6 Impact on Surrounding Area Use 30 TAC § 330.61(h) 11 3.7 Transportation 30 TAC § 330.61(i) 13 3.7.1 Site Access and Traffic Study 13 3.7.2 Airport Safety 30 TAC § 330.61(i)(5) 15 3.8 General Geology and Soils 30 TAC § 330.61(j) 15 3.8.1 Site Geology 30 TAC § 330.61(j)(1) 16 3.8.2 Fault Zones 30 TAC § 330.61(j)(2) 17 3.8.3 Seismic Impact Zones 30 TAC § 330.61(j)(1) 17 3.8.4 Unstable Conditions 30 TAC § 330.61(j)(1) 17 3.9 Groundwater and Surface Water 30 TAC § 330.61(k) 18 3.9.1 Groundwater 30 TAC § 330.61(k)(1) 18 3.9.2 Surface Water 30 TAC § 330.61(k)(2) 19 3.10 Abandoned Oil, Gas, and Water Wells 30 TAC § 330.61(1) 21 3.10.1 Water Wells 30 TAC § 330.61(1)(1) 21 3.10.2 Crude Oil and Gas Wells 30 TAC § 330.61(1)(2) 21 3.11 Floodplain and Wetlands 30 TAC § 330.61(m) 21 3.11.1 Floodplains 30 TAC § 330.61(m)(1) 21 3.11.2 Wetlands 30 TAC § 330.61(m)(2) 22 3.12 Endangered or Threatened Species 30 TAC § 330.61(n) 22 3.13 Easements and Buffer Zones 23 3.13.1 Easements 23 3.13.2 Buffer Zones 23 3.14 Historical and Archaeological Review 30 TAC § 330.61(o) 25 3.15 Council of Governments and Local Government 30 TAC § 330.61(p) 25