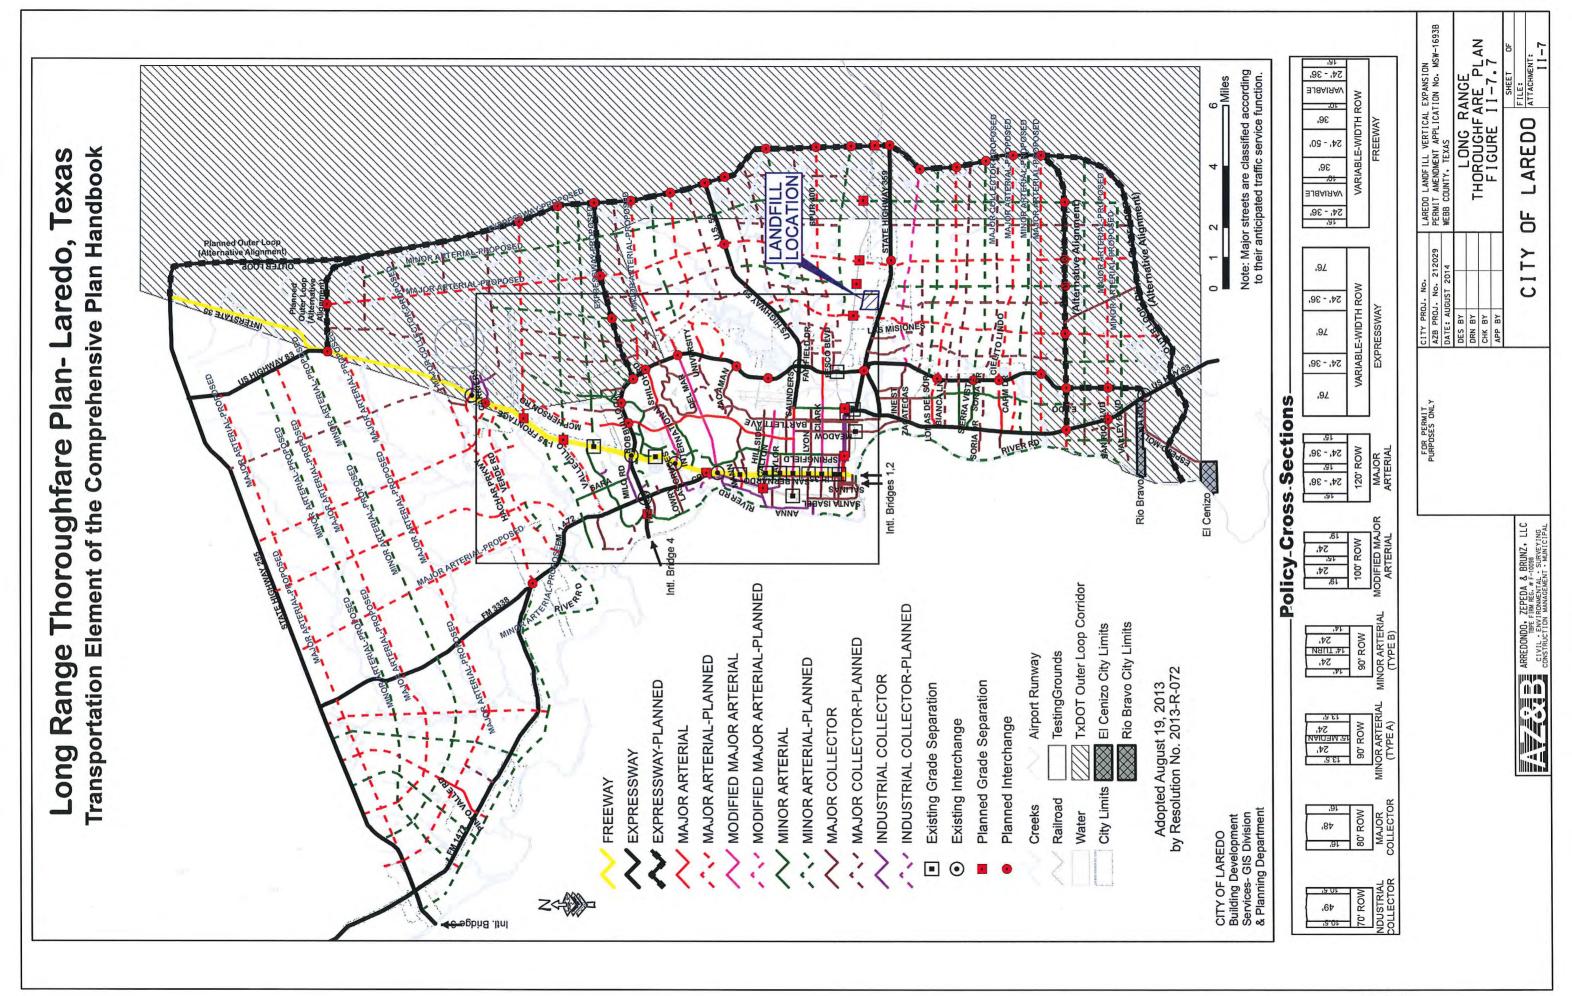

# **List of Figures**

II-8

II-9 II-10

II-11 II-12

II-13

II-14

II-15 II-16

- II-1.2 Landfill Layout
- II-1.3 Aerial View Landfill Layout
- II-1.4 Buffer Zone & Drainage Easement

**Transportation Information** 

Local Geology Report Fault Zone Restrictions

Seismic Impact Zones

**Unstable Conditions** 

Groundwater Maps

**Airport Location Restrictions** 

Wetlands & Endangered Species

- II-1.5 Topographic Map
- II-1.6 Aerial Photograph
- II-1.7 Surrounding Land Use
- II-1.8 Surrounding Land Use Aerial View
- II-1.9 Zoning Map
- II-1.10 TxDOT 2010 Traffic Counts
- II-1.11 Regional Geology Map
- II-1.12 Groundwater Contour Map
- II-1.13 Drainage Conditions
- II-1.14 Water, Oil and Natural Gas Well Locations
- II-1.15 FIRM- Flood Insurance Rate Map Number 48479C13850