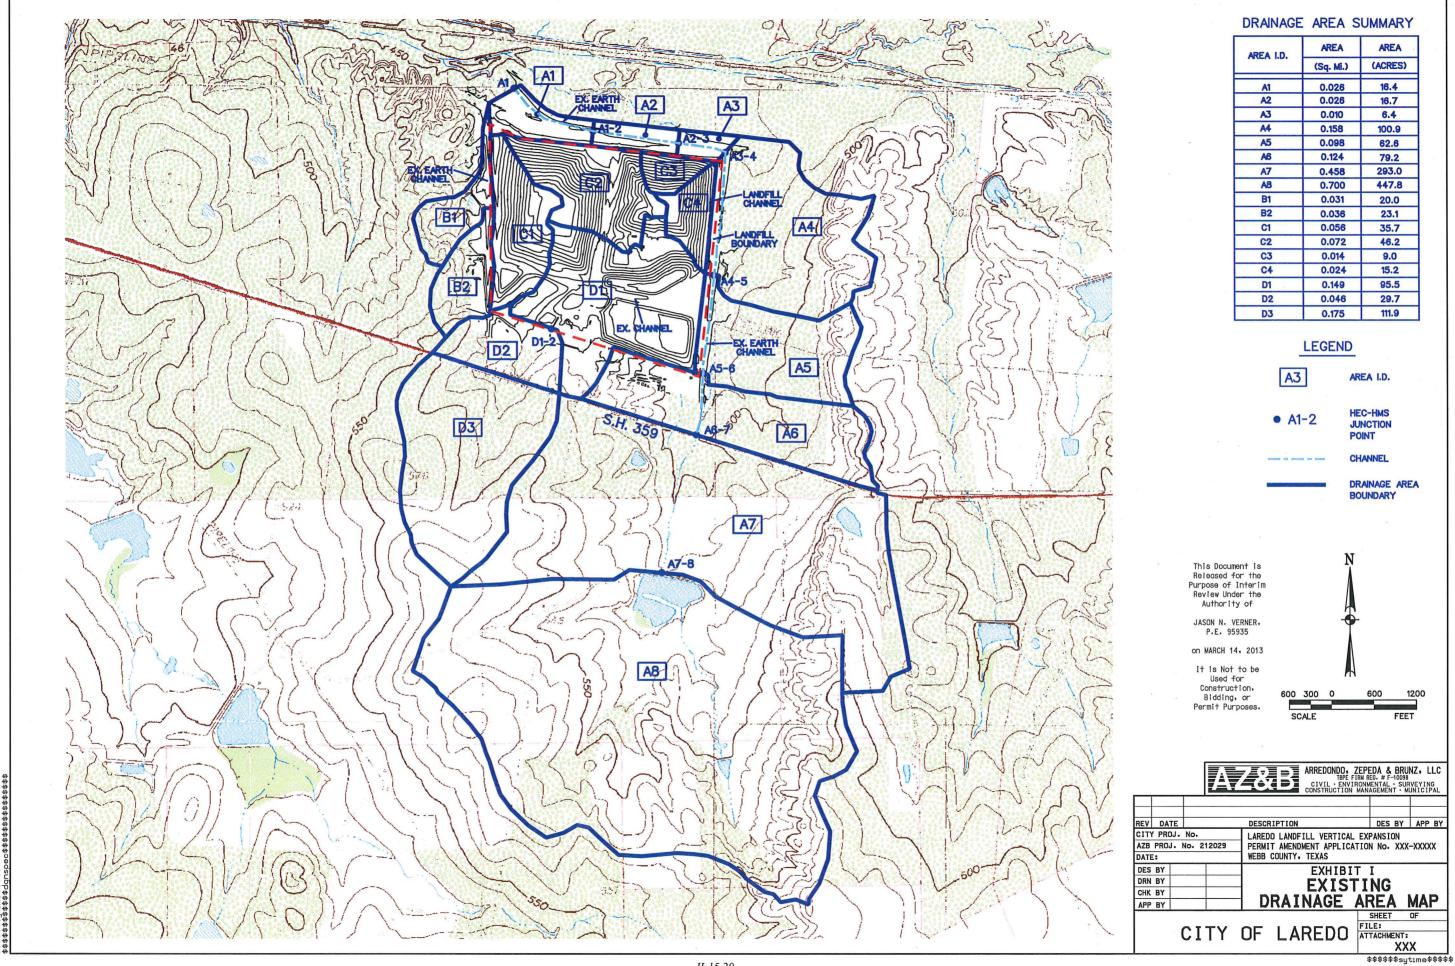

# **List of Figures**

II-8

II-9 II-10

II-11 II-12

II-13

II-14

II-15 II-16

- II-1.2 Landfill Layout
- II-1.3 Aerial View Landfill Layout
- II-1.4 Buffer Zone & Drainage Easement

**Transportation Information** 

Local Geology Report Fault Zone Restrictions

Seismic Impact Zones

**Unstable Conditions** 

Groundwater Maps

**Airport Location Restrictions** 

Wetlands & Endangered Species

- II-1.5 Topographic Map
- II-1.6 Aerial Photograph
- II-1.7 Surrounding Land Use
- II-1.8 Surrounding Land Use Aerial View
- II-1.9 Zoning Map
- II-1.10 TxDOT 2010 Traffic Counts
- II-1.11 Regional Geology Map
- II-1.12 Groundwater Contour Map
- II-1.13 Drainage Conditions
- II-1.14 Water, Oil and Natural Gas Well Locations
- II-1.15 FIRM- Flood Insurance Rate Map Number 48479C13850