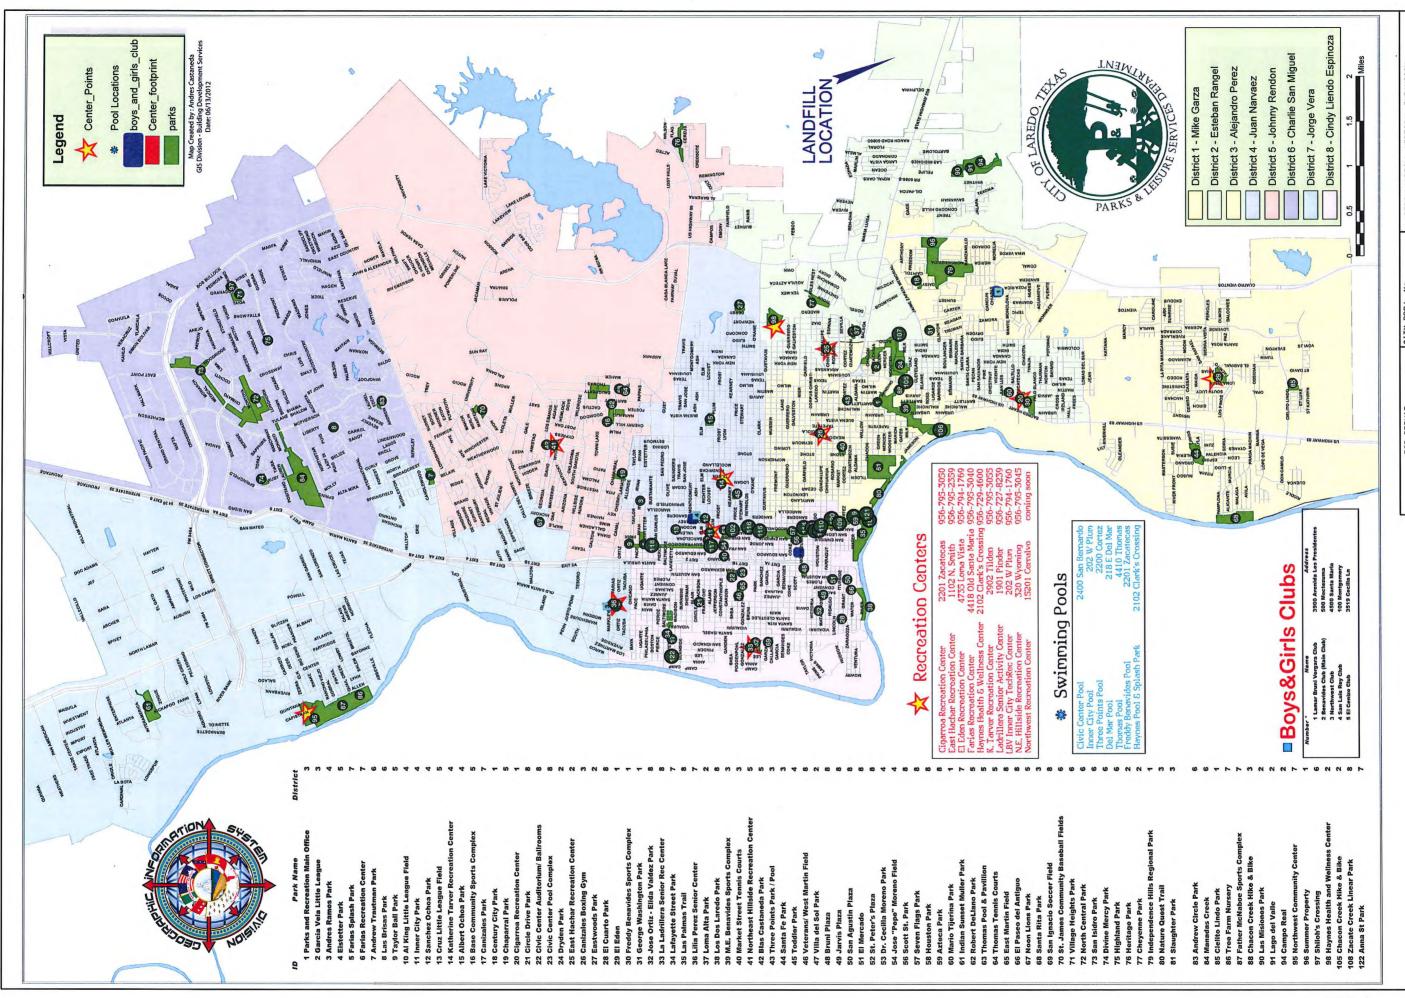

# PART II Permit Amendment

Page 1.0 Introduction and Existing Conditions 30 TAC § 330.61(a) 2.0 Waste Acceptance Plan 1 2.1 Sources of Waste - City of Laredo, Laredo SMSA and Surrounding Area 1 2.2 Types of Waste Accepted 30 TAC § 330.61(b) 2 2.3 Waste Quantity Projections TAC 30330.61(b)(1)(C) 3 3.0 Maps 4 3.1 General Location Map 30 TAC § 330.61(c) 4 3.2 Facility Layout Map 30 TAC § 330.61(d) 6 3.3 Topographic Map 30 TAC § 330.61(e) 10 3.4 Aerial Photograph 30 TAC § 330.61(f) 10 3.5 Land Use Map 30 TAC § 330.61(g) 10 3.6 Impact on Surrounding Area Use 30 TAC § 330.61(h) 11 3.7 Transportation 30 TAC § 330.61(i) 13 3.7.1 Site Access and Traffic Study 13 3.7.2 Airport Safety 30 TAC § 330.61(i)(5) 15 3.8 General Geology and Soils 30 TAC § 330.61(j) 15 3.8.1 Site Geology 30 TAC § 330.61(j)(1) 16 3.8.2 Fault Zones 30 TAC § 330.61(j)(2) 17 3.8.3 Seismic Impact Zones 30 TAC § 330.61(j)(1) 17 3.8.4 Unstable Conditions 30 TAC § 330.61(j)(1) 17 3.9 Groundwater and Surface Water 30 TAC § 330.61(k) 18 3.9.1 Groundwater 30 TAC § 330.61(k)(1) 18 3.9.2 Surface Water 30 TAC § 330.61(k)(2) 19 3.10 Abandoned Oil, Gas, and Water Wells 30 TAC § 330.61(1) 21 3.10.1 Water Wells 30 TAC § 330.61(1)(1) 21 3.10.2 Crude Oil and Gas Wells 30 TAC § 330.61(1)(2) 21 3.11 Floodplain and Wetlands 30 TAC § 330.61(m) 21 3.11.1 Floodplains 30 TAC § 330.61(m)(1) 21 3.11.2 Wetlands 30 TAC § 330.61(m)(2) 22 3.12 Endangered or Threatened Species 30 TAC § 330.61(n) 22 3.13 Easements and Buffer Zones 23 3.13.1 Easements 23 3.13.2 Buffer Zones 23 3.14 Historical and Archaeological Review 30 TAC § 330.61(o) 25 3.15 Council of Governments and Local Government 30 TAC § 330.61(p) 25