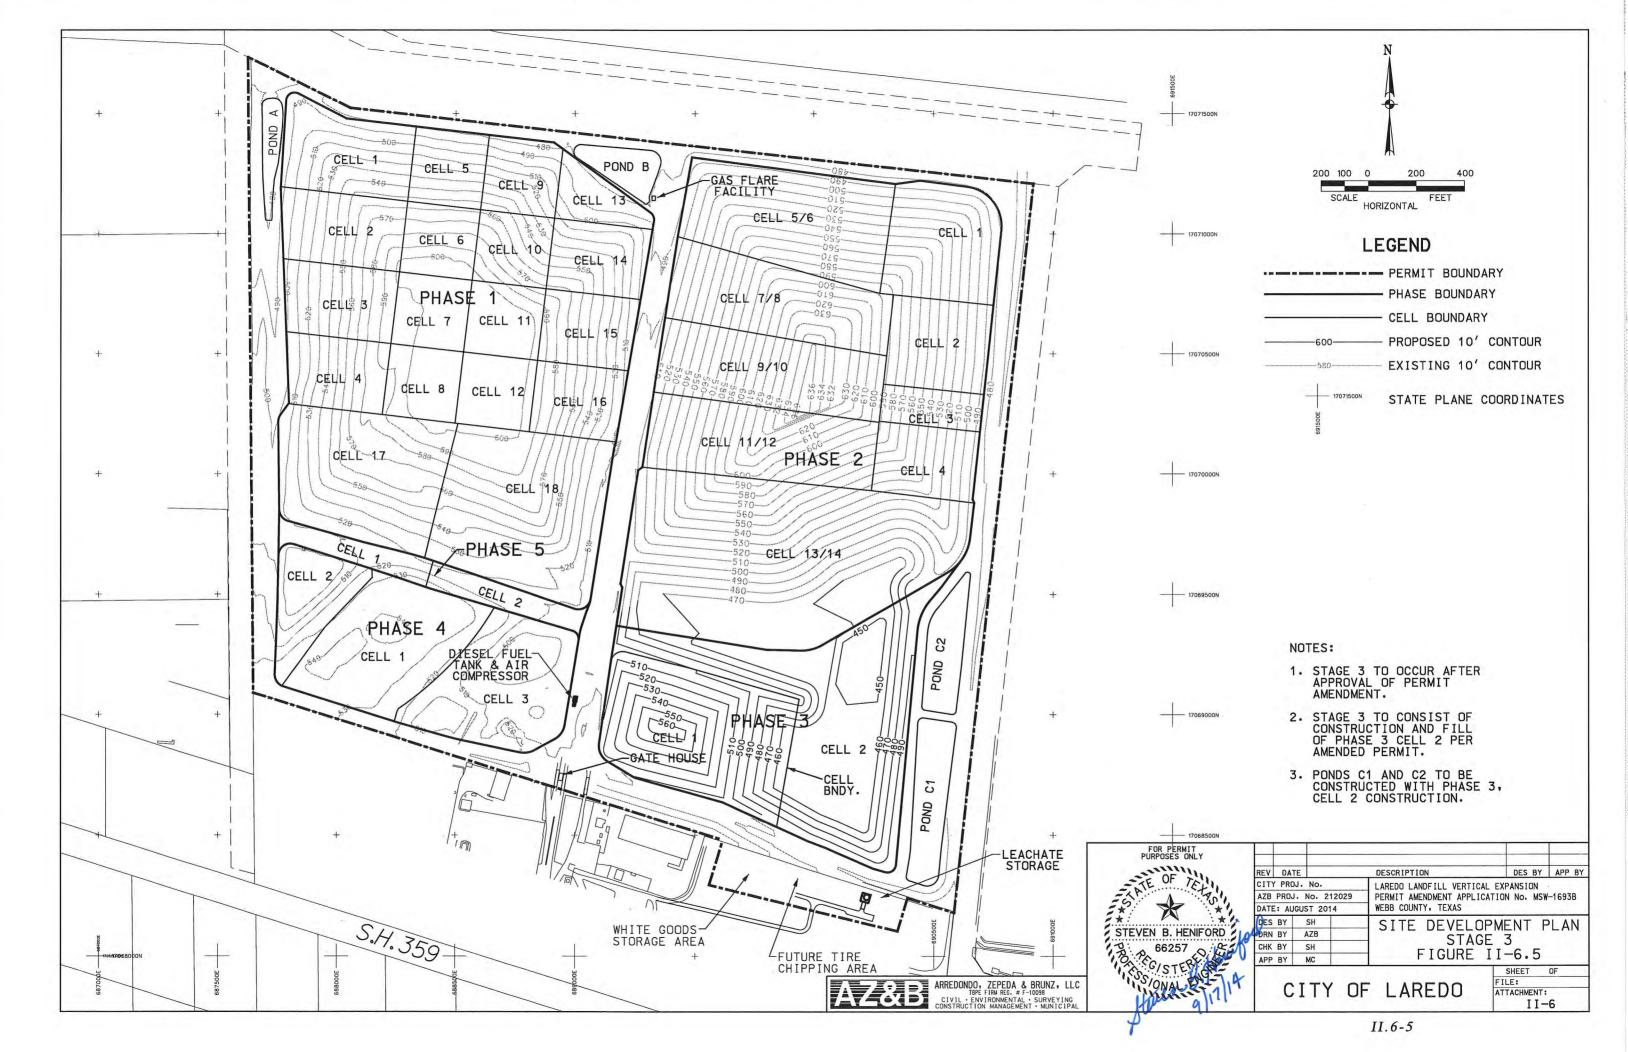

# PART III

| PART III               | ent Plan  TX F-10098  STEVEN B. HENIFORD  G6257  CENSE  ONAL PLAN  ONAL PLAN  TX F-10098  STEVEN B. HENIFORD | J      |
|------------------------|--------------------------------------------------------------------------------------------------------------|--------|
| Site Developm          | ent Plan 13: 66257 : 65 30                                                                                   |        |
| Site Developin         | CHI I IAI                                                                                                    | т.     |
| 1.0 Introduction       | TX F-10098 SONAL ED TO A 1                                                                                   | Page   |
| 1.1 Permit H           | History                                                                                                      | 1<br>1 |
|                        | ristics & Quantities 305.45(a)(B)(i) & 305.45 (a)(8)(B)(ii)                                                  | 2      |
| 2.1 Waste Cl           | haracteristics & Historic Quantities 305.45(a)(B)(i) &                                                       | 2      |
| 305.45 (               | a)(8)(B)(ii)                                                                                                 | 2      |
|                        | uantity Projections 305.45(a)(8)(B)(i)                                                                       | 3      |
| 3.0 Location Restric   | etions                                                                                                       | 6      |
| 3.1 Introducti         | on                                                                                                           | 6      |
| 3.1.1 Ea               | asements 305.513(a)                                                                                          | 6      |
|                        | uffer Zones 330.543(b)(2) 330.543(b)(3)                                                                      | 6      |
| 3.1.3 Fl               | oodway 330.547(a) 330.547(b) 330.547(c)                                                                      | 7      |
| 3.1.4 W                | (etlands 330.553 (a)&(b)                                                                                     | 8      |
|                        | ults, Seismic Impact Zones & Unstable Areas 330.555(a) 330.557                                               |        |
| 33                     | 30.559                                                                                                       | 8      |
| 4.0 Geology & Ground   | ndwater Characterization [330.63(e)]                                                                         | 8      |
| 4.1 Site Geo           | logy                                                                                                         | 8      |
| 4.2 Site Soil          |                                                                                                              | 9      |
|                        | nical Analysis                                                                                               | 10     |
|                        | vater Characteristics                                                                                        | 11     |
| 5.0 General Facility 1 |                                                                                                              | 11     |
|                        | acility Description                                                                                          | 11     |
|                        | Access Road                                                                                                  | 12     |
|                        | Scale Facility                                                                                               | 12     |
|                        | Landfill Phases                                                                                              | 12     |
|                        | Liners                                                                                                       | 13     |
|                        | Leachate Collection System                                                                                   | 13     |
|                        | Landfill Gas Monitoring and Management                                                                       | 14     |
| 5.1.7                  | <b>-</b>                                                                                                     | 14     |
|                        | Drainage Facilities                                                                                          | 14     |
| 5.1.9                  | Final Closure & Post-Closure Care                                                                            | 14     |
|                        | General Facility Design                                                                                      | 14     |
| 5.2.1                  | Landfill Capacity                                                                                            | 14     |
| 5.2.2                  | Facility Access 330.63(b)(1)                                                                                 | 16     |
| 5.2.3                  | Landfill Method, Waste Movement & Landfill Cells 330.36(B)(b)(2                                              | •      |
| 5.2.4                  | Sanitation & Contaminated Water                                                                              | 20     |
| 5.2.5                  | All-Weather Operations                                                                                       | 22     |
| 5.2.6                  | Leachate Collection & Storage                                                                                | 23     |
| 5.2.7                  | Landfill Gas Management Infrastructure                                                                       | 23     |
| 5.2.8                  | Groundwater Monitoring Wells                                                                                 | 23     |
|                        | Vater Drainage for Municipal Solid Waste Facilities TAC § 330.303                                            | 23     |
| 5.3.1                  | Existing Drainage Patterns                                                                                   | 23     |
| 5.3.2                  | Flood Protection for Landfill Stormwater Management                                                          | 23     |
| .3.3.3                 | STOTHIWATER IVIANAGEMENT                                                                                     | 23     |