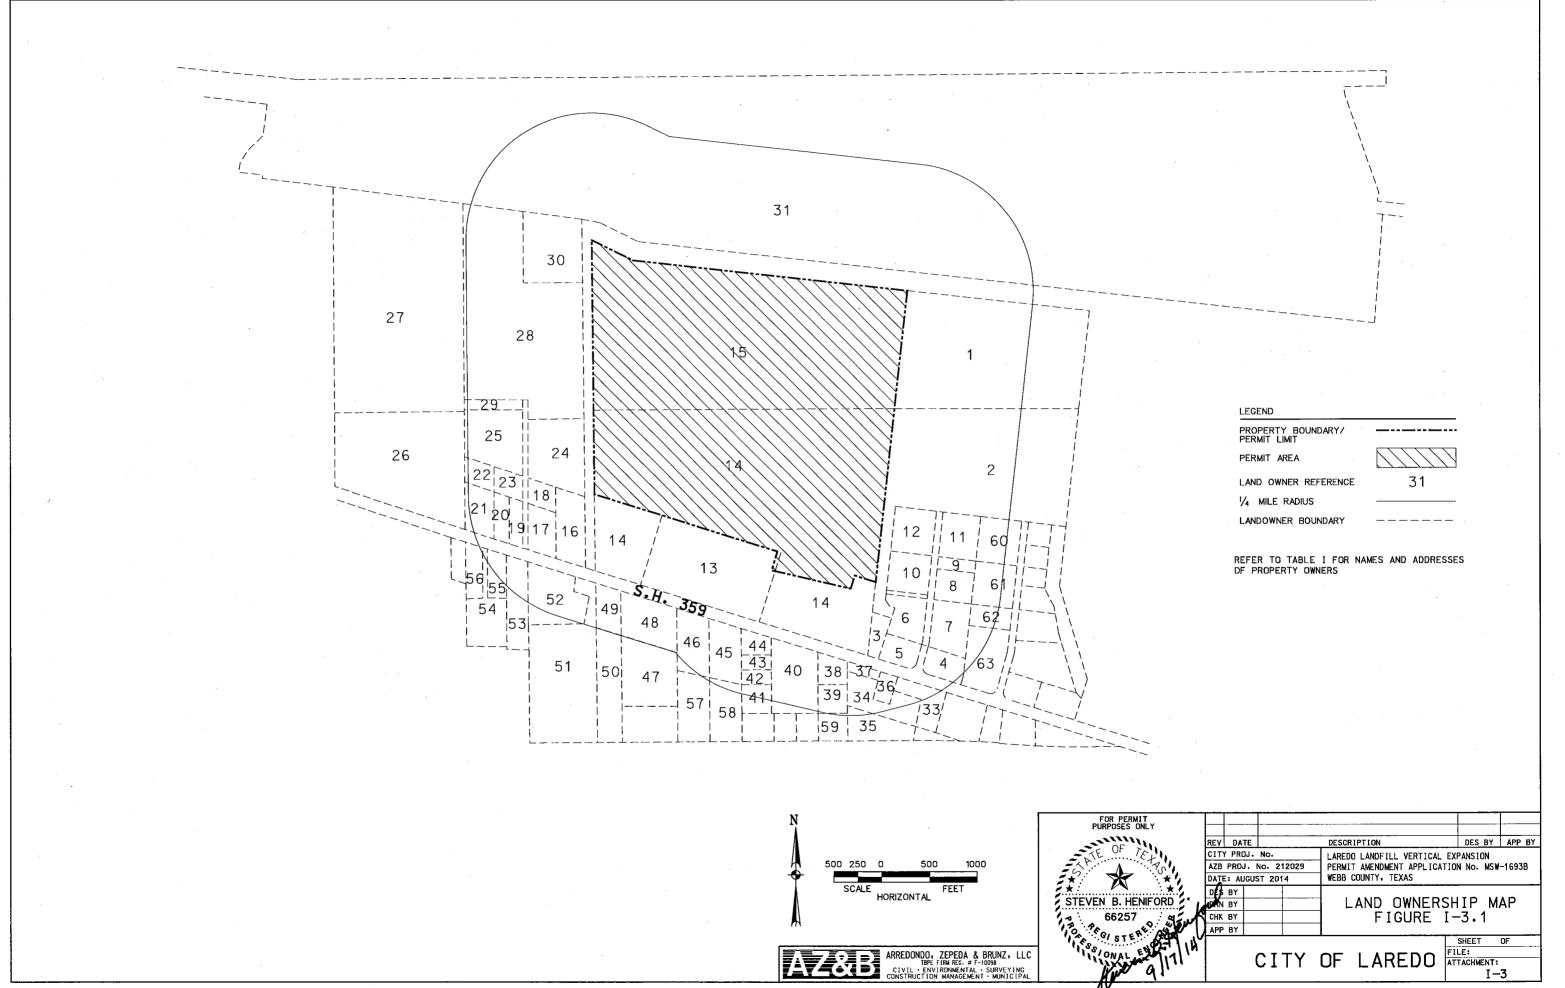

# **List of Attachments**

- I-1 Supplementary Technical Report
- I-2 Legal Description, Easements and Metes & Bounds
- I-3 Land Owners List & Map
- I-4 Maps
- I-5 Legal Status
- I-6 Property Owner Affidavit
- I-7 Evidence of Competency
- I-8 Core Data Form

# PART II Permit Amendment

Page 1.0 Introduction and Existing Conditions 30 TAC § 330.61(a) 2.0 Waste Acceptance Plan 1 2.1 Sources of Waste - City of Laredo, Laredo SMSA and Surrounding Area 1 2.2 Types of Waste Accepted 30 TAC § 330.61(b) 2 2.3 Waste Quantity Projections TAC 30330.61(b)(1)(C) 3 3.0 Maps 4 3.1 General Location Map 30 TAC § 330.61(c) 4 3.2 Facility Layout Map 30 TAC § 330.61(d) 6 3.3 Topographic Map 30 TAC § 330.61(e) 10 3.4 Aerial Photograph 30 TAC § 330.61(f) 10 3.5 Land Use Map 30 TAC § 330.61(g) 10 3.6 Impact on Surrounding Area Use 30 TAC § 330.61(h) 11 3.7 Transportation 30 TAC § 330.61(i) 13 3.7.1 Site Access and Traffic Study 13 3.7.2 Airport Safety 30 TAC § 330.61(i)(5) 15 3.8 General Geology and Soils 30 TAC § 330.61(j) 15 3.8.1 Site Geology 30 TAC § 330.61(j)(1) 16 3.8.2 Fault Zones 30 TAC § 330.61(j)(2) 17 3.8.3 Seismic Impact Zones 30 TAC § 330.61(j)(1) 17 3.8.4 Unstable Conditions 30 TAC § 330.61(j)(1) 17 3.9 Groundwater and Surface Water 30 TAC § 330.61(k) 18 3.9.1 Groundwater 30 TAC § 330.61(k)(1) 18 3.9.2 Surface Water 30 TAC § 330.61(k)(2) 19 3.10 Abandoned Oil, Gas, and Water Wells 30 TAC § 330.61(1) 21 3.10.1 Water Wells 30 TAC § 330.61(1)(1) 21 3.10.2 Crude Oil and Gas Wells 30 TAC § 330.61(1)(2) 21 3.11 Floodplain and Wetlands 30 TAC § 330.61(m) 21 3.11.1 Floodplains 30 TAC § 330.61(m)(1) 21 3.11.2 Wetlands 30 TAC § 330.61(m)(2) 22 3.12 Endangered or Threatened Species 30 TAC § 330.61(n) 22 3.13 Easements and Buffer Zones 23 3.13.1 Easements 23 3.13.2 Buffer Zones 23 3.14 Historical and Archaeological Review 30 TAC § 330.61(o) 25 3.15 Council of Governments and Local Government 30 TAC § 330.61(p) 25