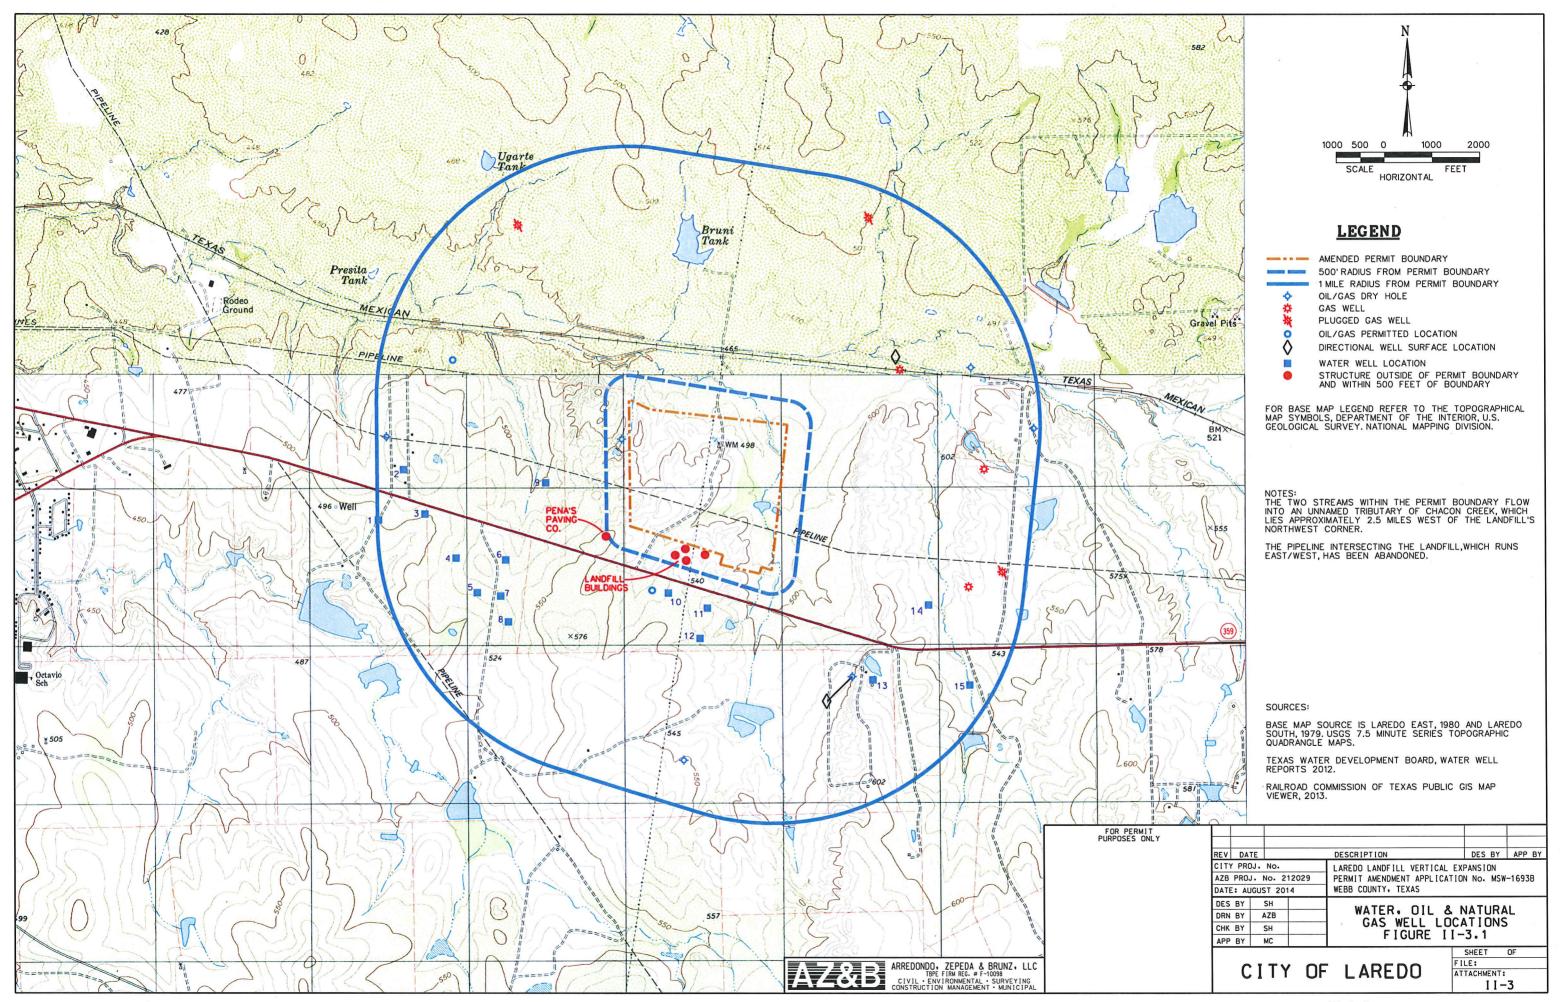

**Transportation Information** 

Local Geology Report Fault Zone Restrictions

Seismic Impact Zones

**Unstable Conditions** 

Groundwater Maps

**Airport Location Restrictions** 

Wetlands & Endangered Species

- II-1.5 Topographic Map
- II-1.6 Aerial Photograph
- II-1.7 Surrounding Land Use
- II-1.8 Surrounding Land Use Aerial View
- II-1.9 Zoning Map
- II-1.10 TxDOT 2010 Traffic Counts
- II-1.11 Regional Geology Map
- II-1.12 Groundwater Contour Map
- II-1.13 Drainage Conditions
- II-1.14 Water, Oil and Natural Gas Well Locations
- II-1.15 FIRM- Flood Insurance Rate Map Number 48479C13850