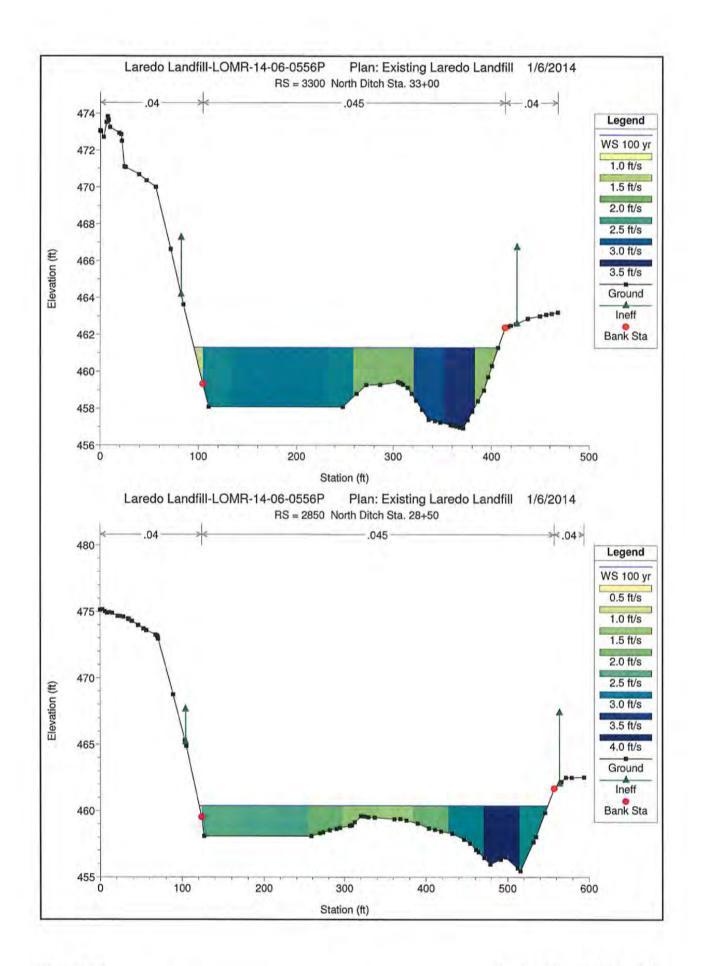

| 2.054         |                            | 01Jan2013, 13:35 | 5.04        |
| C1                    | 0.056         |                            | 01Jan2013, 12:10 | 6.57        |
| B2                    | 0.036         |                            | 01Jan2013, 12:10 | 6.08        |
| Reach B1-2            | 0.036         | 127.6                      | 01Jan2013, 12:15 | 6.08        |
| B1                    | 0.031         |                            | 01Jan2013, 12:15 | 4.35        |
| A1                    | 0.026         |                            | 01Jan2013, 12:05 | 5.58        |
| Outfall               | 2.203         | 2506.1                     |                  | 5.09        |

# **APPENDIX B**

HEC-RAS MODEL
OF

**EXISTING CONDITIONS** 

































| HEC-BAS | Plan: Eviet | River: Perimeter Ditch | Reach: Laredo Landfill | Profile: 100 vr |
|---------|-------------|------------------------|------------------------|-----------------|
| HEU-NAO | rian. ⊏xisi | MIVEL FEITHER DIGIT    | neach. Laieud Landill  | FIUILE. 100 yi  |

| Reach           | River Sta | Profile         | Q Total | Min Ch El | W.S. Elev | Crit W.S. | E.G. Elev | E.G. Slope | Vel Chnl | Flow Area | Top Width | Froude # Chl |
|-----------------|-----------|-----------------|---------|-----------|-----------|-----------|-----------|------------|----------|-----------|-----------|--------------|
|                 |           | and Walkers and | (cfs)   | (ft)      | (ft)      | (ft)      | (ft)      | (ft/ft)    | (ft/s)   | (sq ft)   | (ft)      |