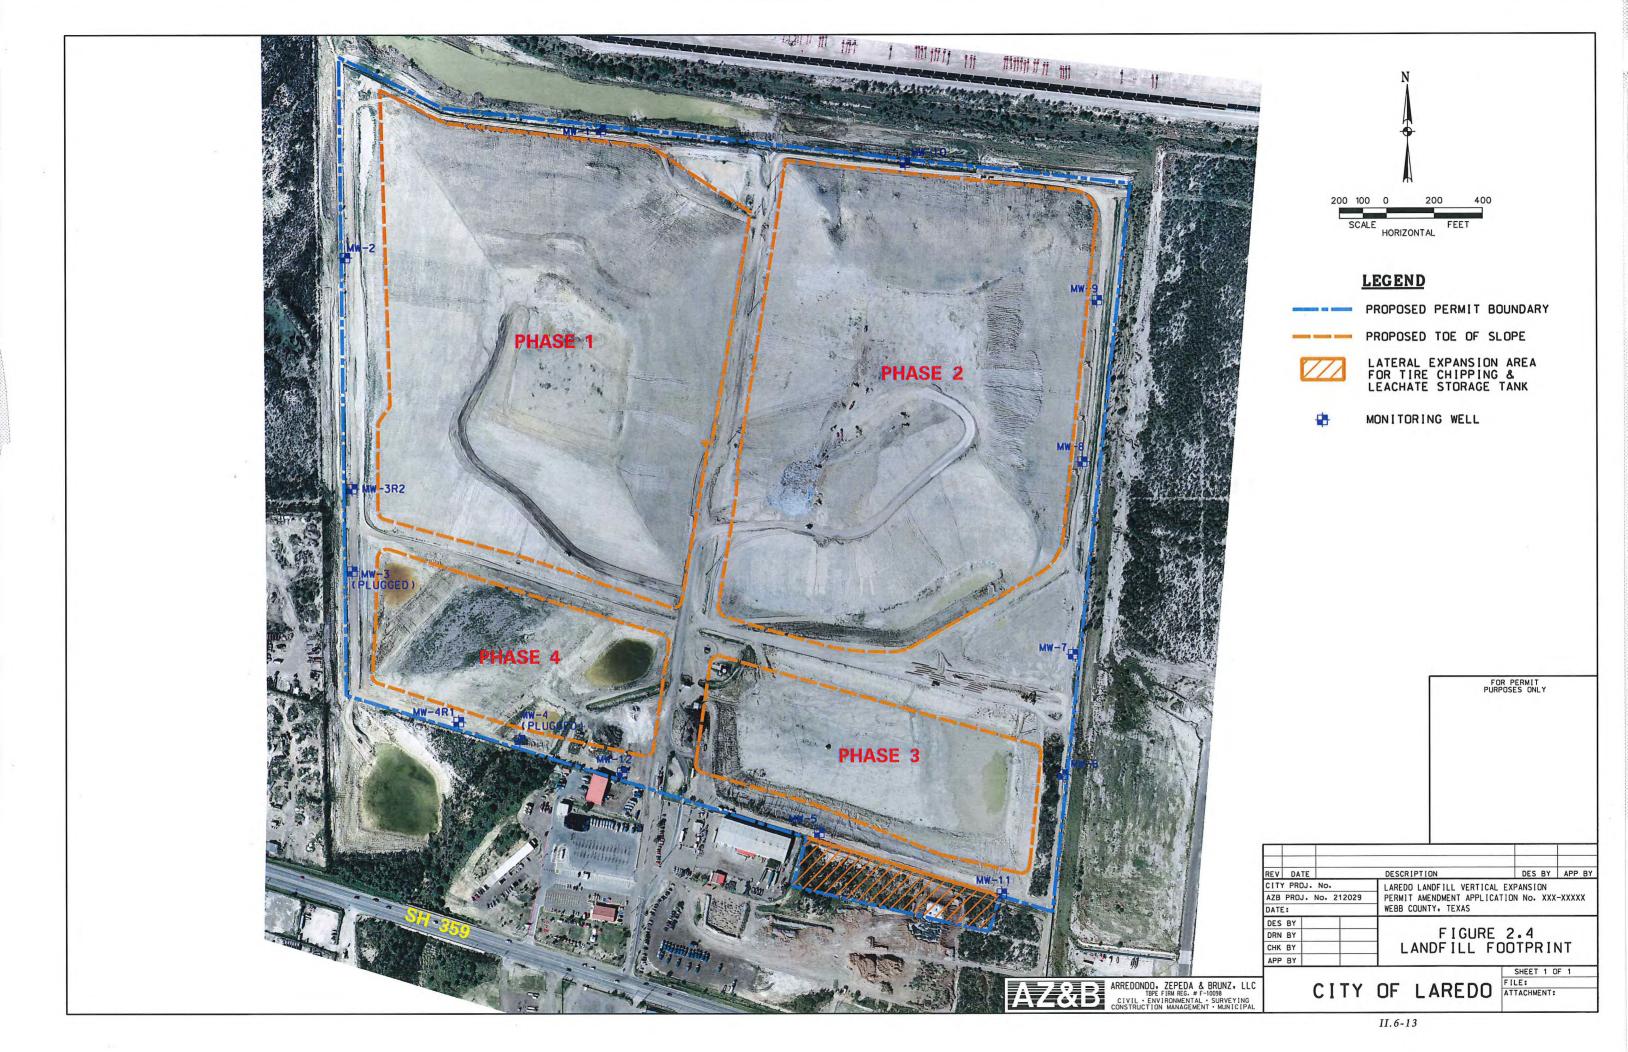

# PART II Permit Amendment

Page 1.0 Introduction and Existing Conditions 30 TAC § 330.61(a) 2.0 Waste Acceptance Plan 1 2.1 Sources of Waste - City of Laredo, Laredo SMSA and Surrounding Area 1 2.2 Types of Waste Accepted 30 TAC § 330.61(b) 2 2.3 Waste Quantity Projections TAC 30330.61(b)(1)(C) 3 3.0 Maps 4 3.1 General Location Map 30 TAC § 330.61(c) 4 3.2 Facility Layout Map 30 TAC § 330.61(d) 6 3.3 Topographic Map 30 TAC § 330.61(e) 10 3.4 Aerial Photograph 30 TAC § 330.61(f) 10 3.5 Land Use Map 30 TAC § 330.61(g) 10 3.6 Impact on Surrounding Area Use 30 TAC § 330.61(h) 11 3.7 Transportation 30 TAC § 330.61(i) 13 3.7.1 Site Access and Traffic Study 13 3.7.2 Airport Safety 30 TAC § 330.61(i)(5) 15 3.8 General Geology and Soils 30 TAC § 330.61(j) 15 3.8.1 Site Geology 30 TAC § 330.61(j)(1) 16 3.8.2 Fault Zones 30 TAC § 330.61(j)(2) 17 3.8.3 Seismic Impact Zones 30 TAC § 330.61(j)(1) 17 3.8.4 Unstable Conditions 30 TAC § 330.61(j)(1) 17 3.9 Groundwater and Surface Water 30 TAC § 330.61(k) 18 3.9.1 Groundwater 30 TAC § 330.61(k)(1) 18 3.9.2 Surface Water 30 TAC § 330.61(k)(2) 19 3.10 Abandoned Oil, Gas, and Water Wells 30 TAC § 330.61(1) 21 3.10.1 Water Wells 30 TAC § 330.61(1)(1) 21 3.10.2 Crude Oil and Gas Wells 30 TAC § 330.61(1)(2) 21 3.11 Floodplain and Wetlands 30 TAC § 330.61(m) 21 3.11.1 Floodplains 30 TAC § 330.61(m)(1) 21 3.11.2 Wetlands 30 TAC § 330.61(m)(2) 22 3.12 Endangered or Threatened Species 30 TAC § 330.61(n) 22 3.13 Easements and Buffer Zones 23 3.13.1 Easements 23 3.13.2 Buffer Zones 23 3.14 Historical and Archaeological Review 30 TAC § 330.61(o) 25 3.15 Council of Governments and Local Government 30 TAC § 330.61(p) 25