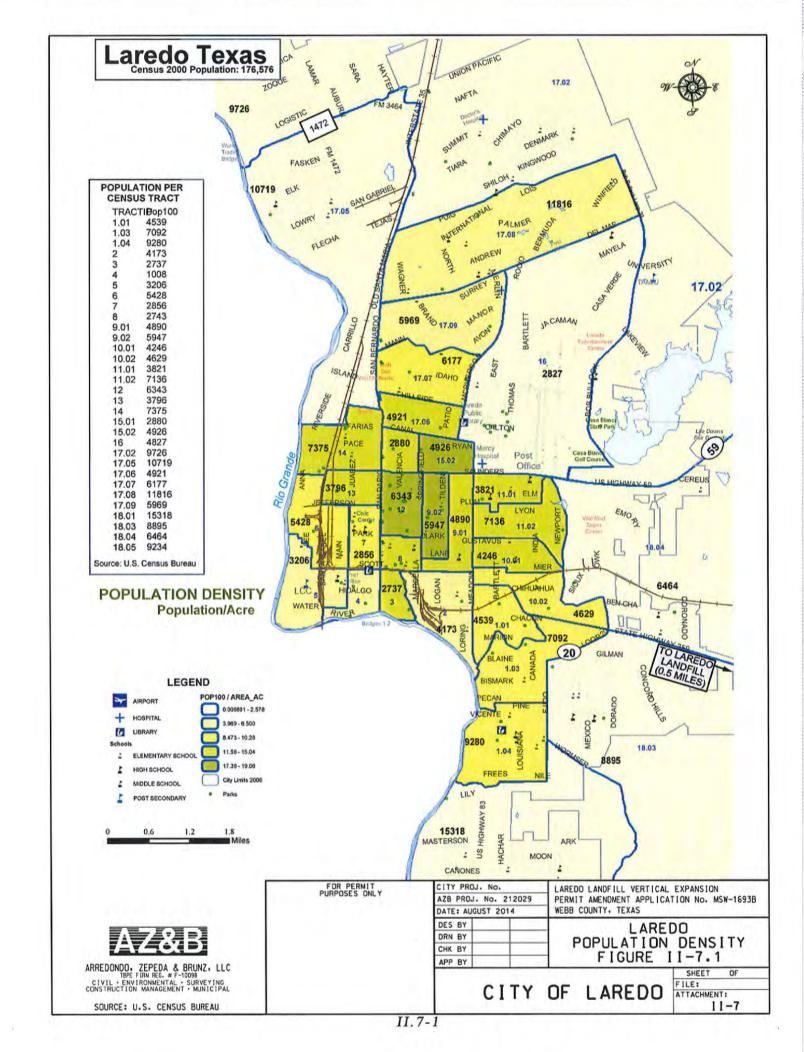

#### **List of Tables** Table II.1 Laredo MSA Historic & Projected Population 1 Table II.2 MSW Quantities Disposed 2003-2012 2 Projected Waste Generation Table II.3 4 Table II.4 Cell Dimensions 9 Table II.5 Residential & Commercial Structures within One Mile 12 Table II.6 Landfill Traffic 14 Table II.7 Geologic Column 16 Table II.8 Geologic Lithology 17 **Groundwater Elevations** Table II.9 19 Table II.10 **Buffer Zones** 25 **List of Attachments** II-1 **Figures** II-2 Correspondence II-3 Water Well Records II-4 Oil and Gas Wells II-5 **Drainage Easement** II-6 Sequence of Development Plan II-7 City GIS Information