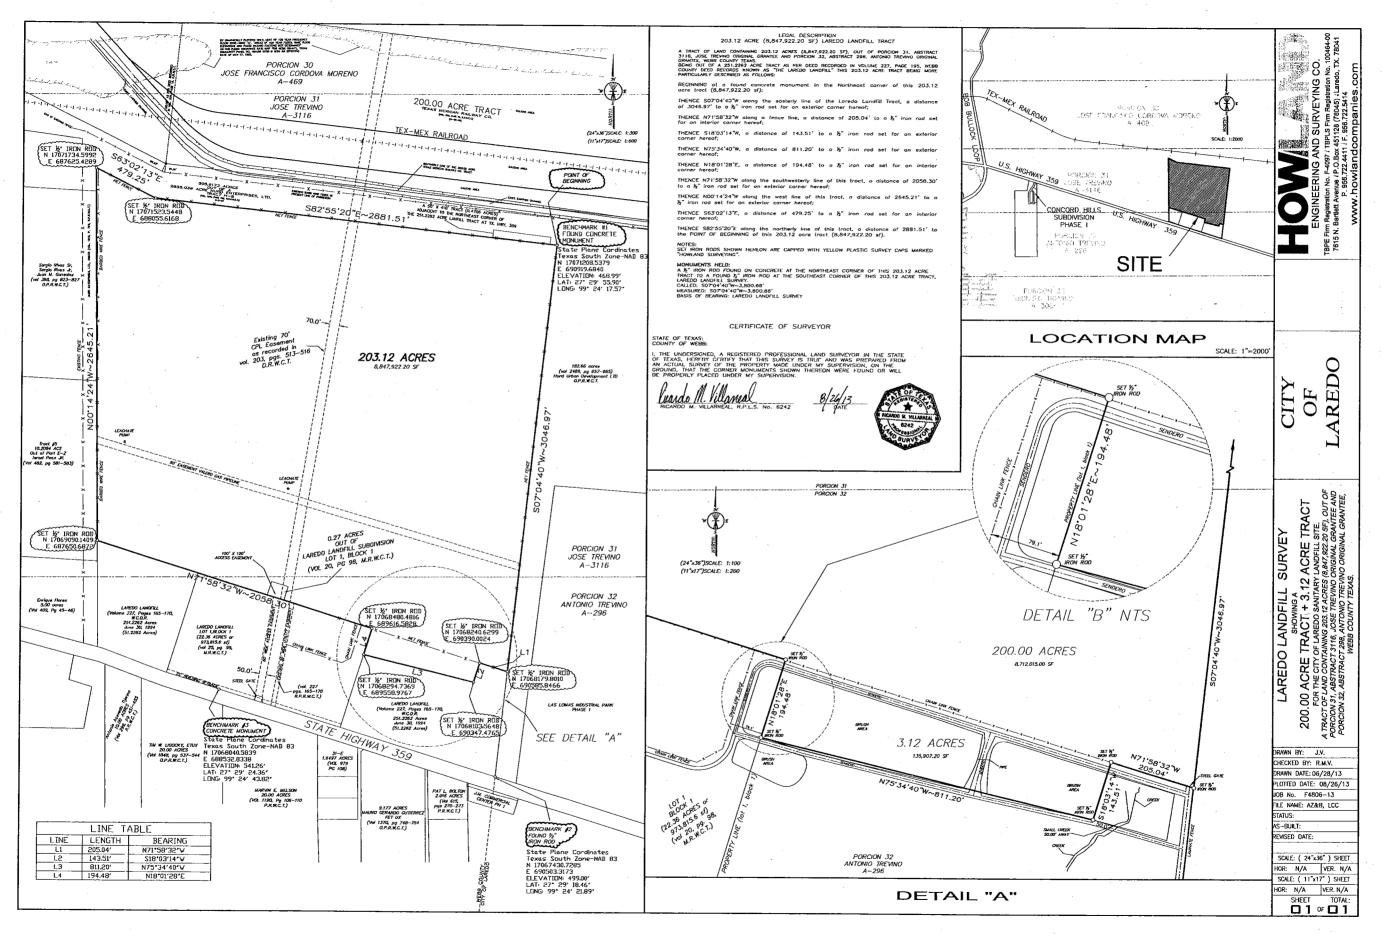

# **List of Attachments**

- I-1 Supplementary Technical Report
- I-2 Legal Description, Easements and Metes & Bounds
- I-3 Land Owners List & Map
- I-4 Maps
- I-5 Legal Status
- I-6 Property Owner Affidavit
- I-7 Evidence of Competency
- I-8 Core Data Form

# PART II Permit Amendment

Page 1.0 Introduction and Existing Conditions 30 TAC § 330.61(a) 2.0 Waste Acceptance Plan 1 2.1 Sources of Waste - City of Laredo, Laredo SMSA and Surrounding Area 1 2.2 Types of Waste Accepted 30 TAC § 330.61(b) 2 2.3 Waste Quantity Projections TAC 30330.61(b)(1)(C) 3 3.0 Maps 4 3.1 General Location Map 30 TAC § 330.61(c) 4 3.2 Facility Layout Map 30 TAC § 330.61(d) 6 3.3 Topographic Map 30 TAC § 330.61(e) 10 3.4 Aerial Photograph 30 TAC § 330.61(f) 10 3.5 Land Use Map 30 TAC § 330.61(g) 10 3.6 Impact on Surrounding Area Use 30 TAC § 330.61(h) 11 3.7 Transportation 30 TAC § 330.61(i) 13 3.7.1 Site Access and Traffic Study 13 3.7.2 Airport Safety 30 TAC § 330.61(i)(5) 15 3.8 General Geology and Soils 30 TAC § 330.61(j) 15 3.8.1 Site Geology 30 TAC § 330.61(j)(1) 16 3.8.2 Fault Zones 30 TAC § 330.61(j)(2) 17 3.8.3 Seismic Impact Zones 30 TAC § 330.61(j)(1) 17 3.8.4 Unstable Conditions 30 TAC § 330.61(j)(1) 17 3.9 Groundwater and Surface Water 30 TAC § 330.61(k) 18 3.9.1 Groundwater 30 TAC § 330.61(k)(1) 18 3.9.2 Surface Water 30 TAC § 330.61(k)(2) 19 3.10 Abandoned Oil, Gas, and Water Wells 30 TAC § 330.61(1) 21 3.10.1 Water Wells 30 TAC § 330.61(1)(1) 21 3.10.2 Crude Oil and Gas Wells 30 TAC § 330.61(1)(2) 21 3.11 Floodplain and Wetlands 30 TAC § 330.61(m) 21 3.11.1 Floodplains 30 TAC § 330.61(m)(1) 21 3.11.2 Wetlands 30 TAC § 330.61(m)(2) 22 3.12 Endangered or Threatened Species 30 TAC § 330.61(n) 22 3.13 Easements and Buffer Zones 23 3.13.1 Easements 23 3.13.2 Buffer Zones 23 3.14 Historical and Archaeological Review 30 TAC § 330.61(o) 25 3.15 Council of Governments and Local Government 30 TAC § 330.61(p) 25