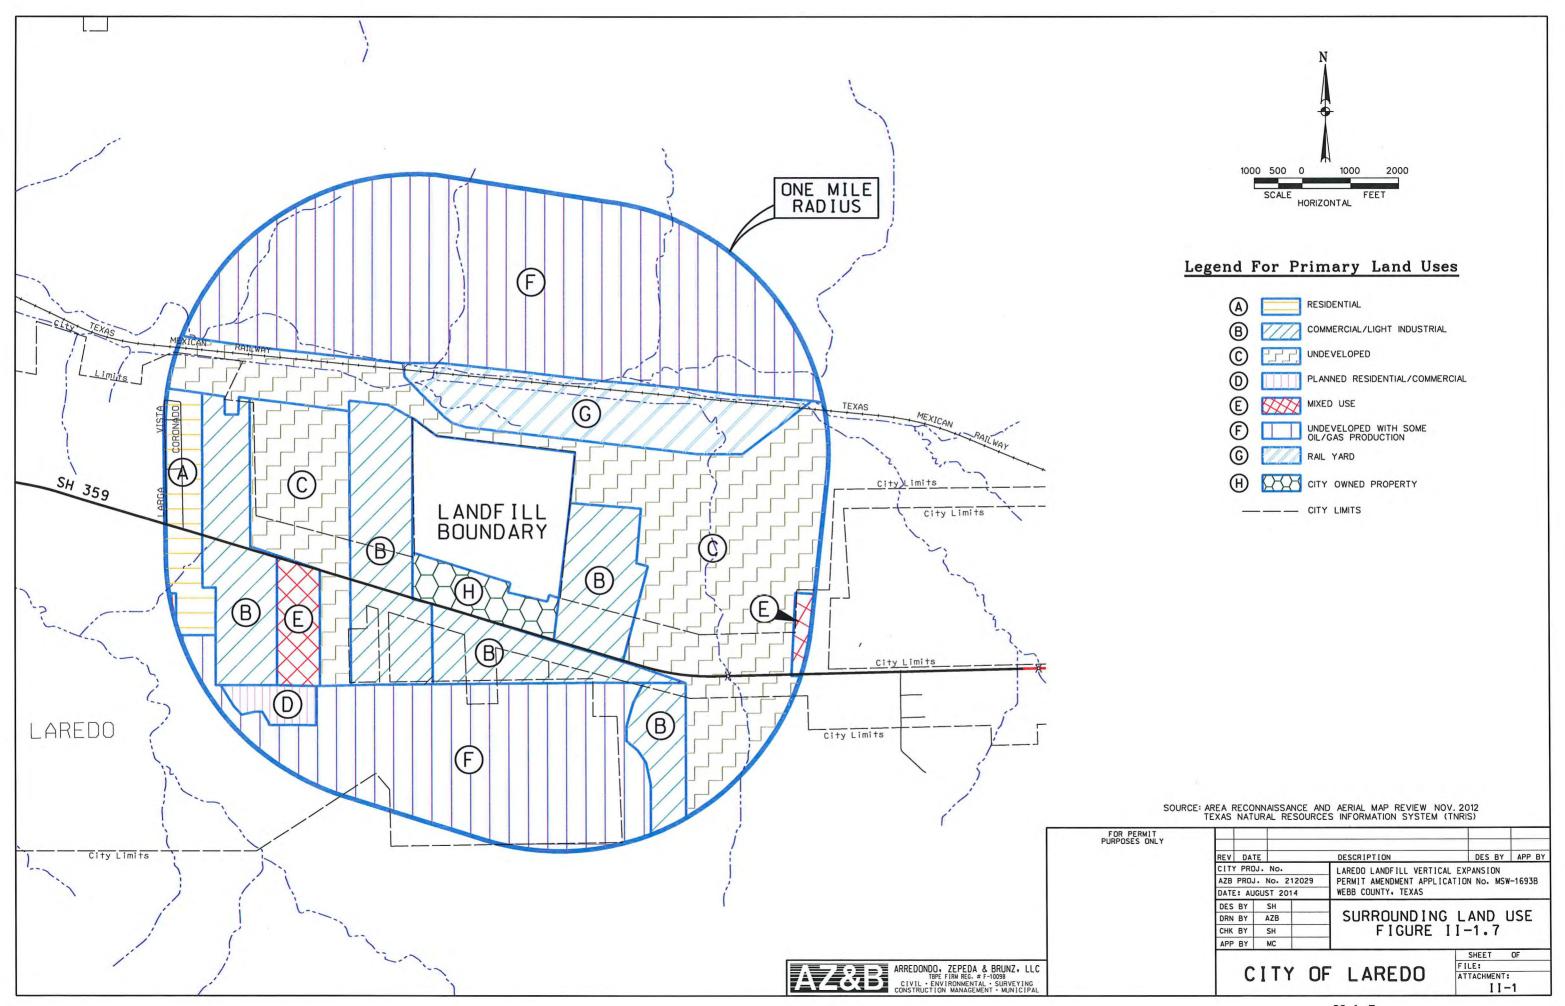

# PART II Permit Amendment

Page 1.0 Introduction and Existing Conditions 30 TAC § 330.61(a) 2.0 Waste Acceptance Plan 1 2.1 Sources of Waste - City of Laredo, Laredo SMSA and Surrounding Area 1 2.2 Types of Waste Accepted 30 TAC § 330.61(b) 2 2.3 Waste Quantity Projections TAC 30330.61(b)(1)(C) 3 3.0 Maps 4 3.1 General Location Map 30 TAC § 330.61(c) 4 3.2 Facility Layout Map 30 TAC § 330.61(d) 6 3.3 Topographic Map 30 TAC § 330.61(e) 10 3.4 Aerial Photograph 30 TAC § 330.61(f) 10 3.5 Land Use Map 30 TAC § 330.61(g) 10 3.6 Impact on Surrounding Area Use 30 TAC § 330.61(h) 11 3.7 Transportation 30 TAC § 330.61(i) 13 3.7.1 Site Access and Traffic Study 13 3.7.2 Airport Safety 30 TAC § 330.61(i)(5) 15 3.8 General Geology and Soils 30 TAC § 330.61(j) 15 3.8.1 Site Geology 30 TAC § 330.61(j)(1) 16 3.8.2 Fault Zones 30 TAC § 330.61(j)(2) 17 3.8.3 Seismic Impact Zones 30 TAC § 330.61(j)(1) 17 3.8.4 Unstable Conditions 30 TAC § 330.61(j)(1) 17 3.9 Groundwater and Surface Water 30 TAC § 330.61(k) 18 3.9.1 Groundwater 30 TAC § 330.61(k)(1) 18 3.9.2 Surface Water 30 TAC § 330.61(k)(2) 19 3.10 Abandoned Oil, Gas, and Water Wells 30 TAC § 330.61(1) 21 3.10.1 Water Wells 30 TAC § 330.61(1)(1) 21 3.10.2 Crude Oil and Gas Wells 30 TAC § 330.61(1)(2) 21 3.11 Floodplain and Wetlands 30 TAC § 330.61(m) 21 3.11.1 Floodplains 30 TAC § 330.61(m)(1) 21 3.11.2 Wetlands 30 TAC § 330.61(m)(2) 22 3.12 Endangered or Threatened Species 30 TAC § 330.61(n) 22 3.13 Easements and Buffer Zones 23 3.13.1 Easements 23 3.13.2 Buffer Zones 23 3.14 Historical and Archaeological Review 30 TAC § 330.61(o) 25 3.15 Council of Governments and Local Government 30 TAC § 330.61(p) 25

# **List of Figures**

II-8

II-9 II-10

II-11 II-12

II-13

II-14

II-15 II-16

- II-1.2 Landfill Layout
- II-1.3 Aerial View Landfill Layout
- II-1.4 Buffer Zone & Drainage Easement

**Transportation Information** 

Local Geology Report Fault Zone Restrictions

Seismic Impact Zones

**Unstable Conditions** 

Groundwater Maps

**Airport Location Restrictions** 

Wetlands & Endangered Species

- II-1.5 Topographic Map
- II-1.6 Aerial Photograph
- II-1.7 Surrounding Land Use
- II-1.8 Surrounding Land Use Aerial View
- II-1.9 Zoning Map
- II-1.10 TxDOT 2010 Traffic Counts
- II-1.11 Regional Geology Map
- II-1.12 Groundwater Contour Map
- II-1.13 Drainage Conditions
- II-1.14 Water, Oil and Natural Gas Well Locations
- II-1.15 FIRM- Flood Insurance Rate Map Number 48479C13850