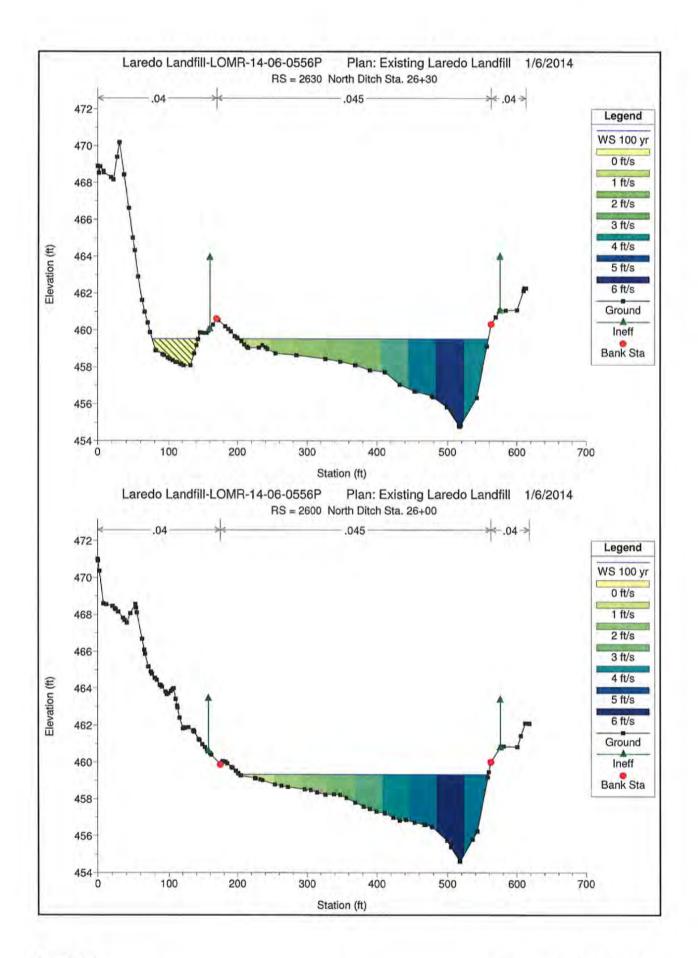

| 2.054         |                            | 01Jan2013, 13:35 | 5.04        |
| C1                    | 0.056         |                            | 01Jan2013, 12:10 | 6.57        |
| B2                    | 0.036         |                            | 01Jan2013, 12:10 | 6.08        |
| Reach B1-2            | 0.036         | 127.6                      | 01Jan2013, 12:15 | 6.08        |
| B1                    | 0.031         |                            | 01Jan2013, 12:15 | 4.35        |
| A1                    | 0.026         |                            | 01Jan2013, 12:05 | 5.58        |
| Outfall               | 2.203         | 2506.1                     |                  | 5.09        |

# **APPENDIX B**

HEC-RAS MODEL
OF

**EXISTING CONDITIONS** 

































| HEC-BAS | Plan: Eviet | River: Perimeter Ditch | Reach: Laredo Landfill | Profile: 100 vr |
|---------|-------------|------------------------|------------------------|-----------------|
| HEU-NAO | rian. ⊏xisi | MIVEL FEITHER DIGIT    | neach. Laieud Landill  | FIUILE. 100 yi  |

| Reach           | River Sta | Profile         | Q Total | Min Ch El | W.S. Elev | Crit W.S. | E.G. Elev | E.G. Slope | Vel Chnl | Flow Area | Top Width | Froude # Chl |
|-----------------|-----------|-----------------|---------|-----------|-----------|-----------|-----------|------------|----------|-----------|-----------|--------------|
|                 |           | and Walkers and | (cfs)   | (ft)      | (ft)      | (ft)      | (ft)      | (ft/ft)    | (ft/s)   | (sq ft)   | (ft)      |              |