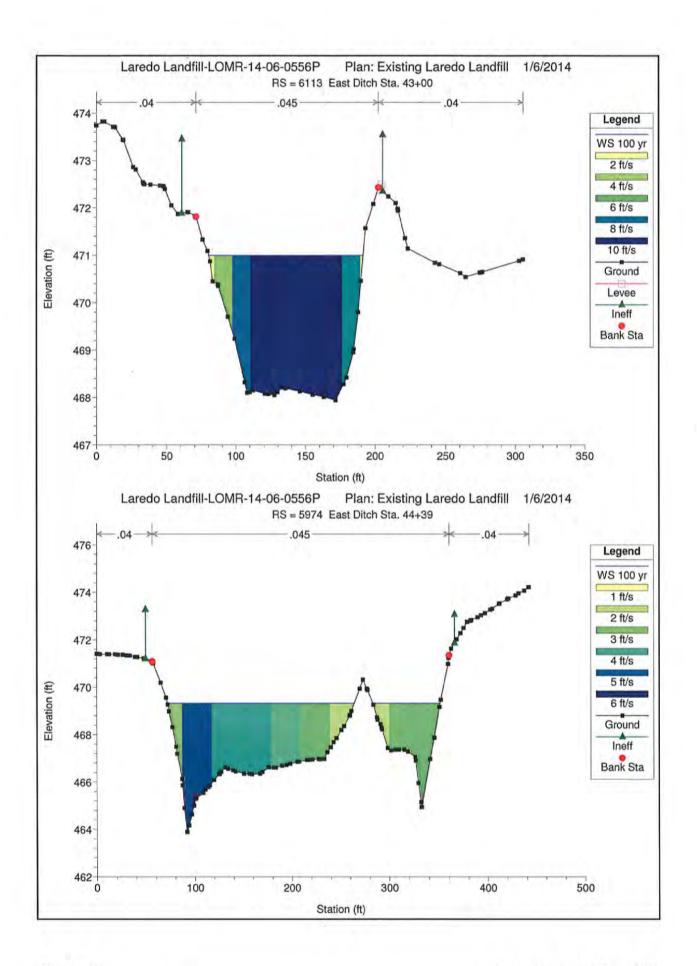

# PART III

| PART III               | ent Plan  TX F-10098  STEVEN B. HENIFORD  G6257  CENSE  ONAL PLAN  ONAL PLAN  TX F-10098  STEVEN B. HENIFORD | J      |
|------------------------|--------------------------------------------------------------------------------------------------------------|--------|
| Site Developm          | ent Plan 13: 66257 : 65 30                                                                                   |        |
| Site Developin         | CHI I IAI                                                                                                    | т.     |
| 1.0 Introduction       | TX F-10098 SONAL ED TO A 1                                                                                   | Page   |
| 1.1 Permit H           | History                                                                                                      | 1<br>1 |
|                        | ristics & Quantities 305.45(a)(B)(i) & 305.45 (a)(8)(B)(ii)                                                  | 2      |
| 2.1 Waste Cl           | haracteristics & Historic Quantities 305.45(a)(B)(i) &                                                       | 2      |
| 305.45 (               | a)(8)(B)(ii)                                                                                                 | 2      |
|                        | uantity Projections 305.45(a)(8)(B)(i)                                                                       | 3      |
| 3.0 Location Restric   | etions                                                                                                       | 6      |
| 3.1 Introducti         | on                                                                                                           | 6      |
| 3.1.1 Ea               | asements 305.513(a)                                                                                          | 6      |
|                        | uffer Zones 330.543(b)(2) 330.543(b)(3)                                                                      | 6      |
| 3.1.3 Fl               | oodway 330.547(a) 330.547(b) 330.547(c)                                                                      | 7      |
| 3.1.4 W                | (etlands 330.553 (a)&(b)                                                                                     | 8      |
|                        | ults, Seismic Impact Zones & Unstable Areas 330.555(a) 330.557                                               |        |
| 33                     | 30.559                                                                                                       | 8      |
| 4.0 Geology & Ground   | ndwater Characterization [330.63(e)]                                                                         | 8      |
| 4.1 Site Geo           | logy                                                                                                         | 8      |
| 4.2 Site Soil          |                                                                                                              | 9      |
|                        | nical Analysis                                                                                               | 10     |
|                        | vater Characteristics                                                                                        | 11     |
| 5.0 General Facility 1 |                                                                                                              | 11     |
|                        | acility Description                                                                                          | 11     |
|                        | Access Road                                                                                                  | 12     |
|                        | Scale Facility                                                                                               | 12     |
|                        | Landfill Phases                                                                                              | 12     |
|                        | Liners                                                                                                       | 13     |
|                        | Leachate Collection System                                                                                   | 13     |
|                        | Landfill Gas Monitoring and Management                                                                       | 14     |
| 5.1.7                  | <b>-</b>                                                                                                     | 14     |
|                        | Drainage Facilities                                                                                          | 14     |
| 5.1.9                  | Final Closure & Post-Closure Care                                                                            | 14     |
|                        | General Facility Design                                                                                      | 14     |
| 5.2.1                  | Landfill Capacity                                                                                            | 14     |
| 5.2.2                  | Facility Access 330.63(b)(1)                                                                                 | 16     |
| 5.2.3                  | Landfill Method, Waste Movement & Landfill Cells 330.36(B)(b)(2                                              | •      |
| 5.2.4                  | Sanitation & Contaminated Water                                                                              | 20     |
| 5.2.5                  | All-Weather Operations                                                                                       | 22     |
| 5.2.6                  | Leachate Collection & Storage                                                                                | 23     |
| 5.2.7                  | Landfill Gas Management Infrastructure                                                                       | 23     |
| 5.2.8                  | Groundwater Monitoring Wells                                                                                 | 23     |
|                        | Vater Drainage for Municipal Solid Waste Facilities TAC § 330.303                                            | 23     |
| 5.3.1                  | Existing Drainage Patterns                                                                                   | 23     |
| 5.3.2                  | Flood Protection for Landfill Stormwater Management                                                          | 23     |
| .3.3.3                 | STOTHIWATER IVIANAGEMENT                                                                                     | 23     |