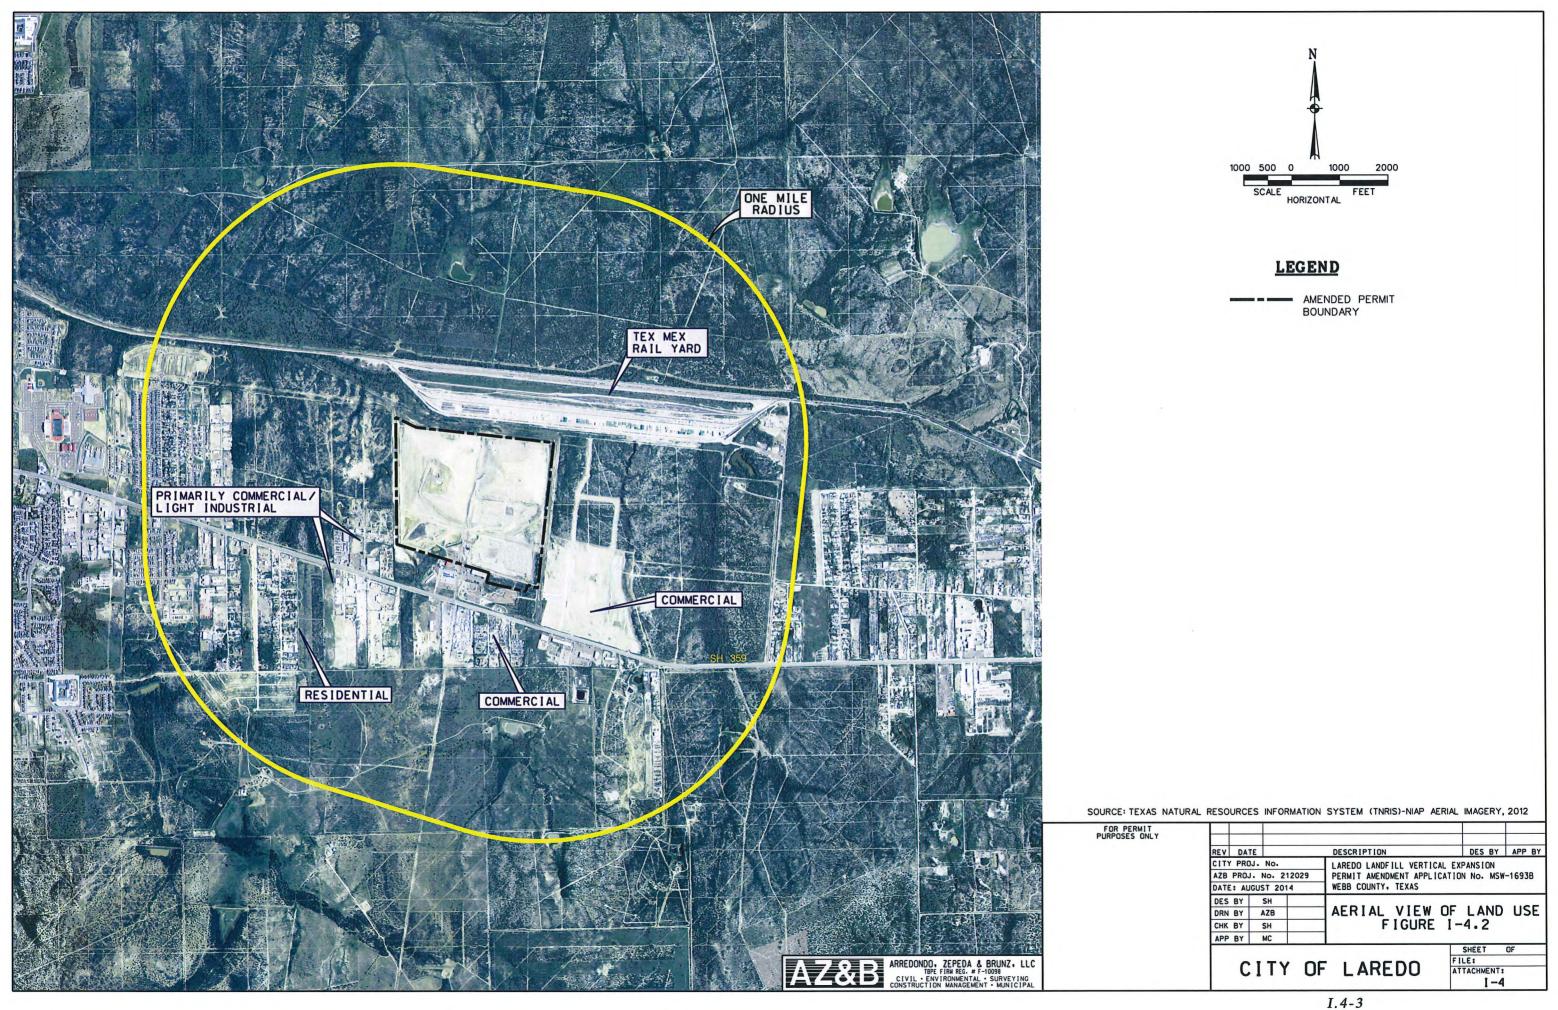

# PART II Permit Amendment

Page 1.0 Introduction and Existing Conditions 30 TAC § 330.61(a) 2.0 Waste Acceptance Plan 1 2.1 Sources of Waste - City of Laredo, Laredo SMSA and Surrounding Area 1 2.2 Types of Waste Accepted 30 TAC § 330.61(b) 2 2.3 Waste Quantity Projections TAC 30330.61(b)(1)(C) 3 3.0 Maps 4 3.1 General Location Map 30 TAC § 330.61(c) 4 3.2 Facility Layout Map 30 TAC § 330.61(d) 6 3.3 Topographic Map 30 TAC § 330.61(e) 10 3.4 Aerial Photograph 30 TAC § 330.61(f) 10 3.5 Land Use Map 30 TAC § 330.61(g) 10 3.6 Impact on Surrounding Area Use 30 TAC § 330.61(h) 11 3.7 Transportation 30 TAC § 330.61(i) 13 3.7.1 Site Access and Traffic Study 13 3.7.2 Airport Safety 30 TAC § 330.61(i)(5) 15 3.8 General Geology and Soils 30 TAC § 330.61(j) 15 3.8.1 Site Geology 30 TAC § 330.61(j)(1) 16 3.8.2 Fault Zones 30 TAC § 330.61(j)(2) 17 3.8.3 Seismic Impact Zones 30 TAC § 330.61(j)(1) 17 3.8.4 Unstable Conditions 30 TAC § 330.61(j)(1) 17 3.9 Groundwater and Surface Water 30 TAC § 330.61(k) 18 3.9.1 Groundwater 30 TAC § 330.61(k)(1) 18 3.9.2 Surface Water 30 TAC § 330.61(k)(2) 19 3.10 Abandoned Oil, Gas, and Water Wells 30 TAC § 330.61(1) 21 3.10.1 Water Wells 30 TAC § 330.61(1)(1) 21 3.10.2 Crude Oil and Gas Wells 30 TAC § 330.61(1)(2) 21 3.11 Floodplain and Wetlands 30 TAC § 330.61(m) 21 3.11.1 Floodplains 30 TAC § 330.61(m)(1) 21 3.11.2 Wetlands 30 TAC § 330.61(m)(2) 22 3.12 Endangered or Threatened Species 30 TAC § 330.61(n) 22 3.13 Easements and Buffer Zones 23 3.13.1 Easements 23 3.13.2 Buffer Zones 23 3.14 Historical and Archaeological Review 30 TAC § 330.61(o) 25 3.15 Council of Governments and Local Government 30 TAC § 330.61(p) 25